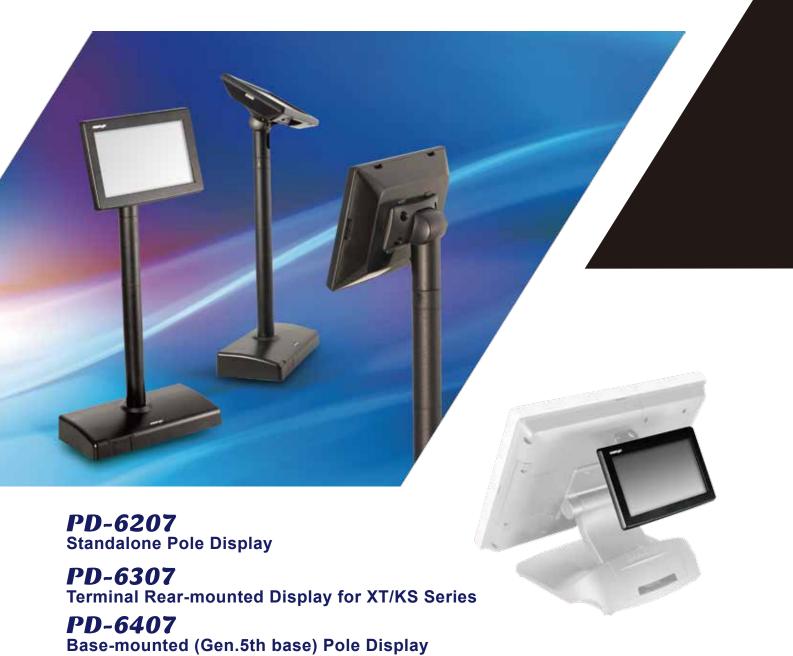

## **PD-6507**Terminal Rear-mounted Display for HS Series

Posiflex PD-6x07 is an innovative product that is designed to replace the current 2-line VFD customer display in the market. It retains the functions of the tradition 2-line customer display by offering command mode support from EPSON® and Noritake® in a 7" display package. This means the current 2-line display in operation can be easily replaced without complicated software modification.

## Specification

| Model                         | PD-6x07                                                                                                                                        |
|-------------------------------|------------------------------------------------------------------------------------------------------------------------------------------------|
| Communication port            | USB interface                                                                                                                                  |
| LCD display                   | 7" LCD Panel, 800 X 480 resolution                                                                                                             |
| Standard USB Port             | 1 ports on the I/O plate                                                                                                                       |
| Audio Port                    | N/A                                                                                                                                            |
| Mechanical installation       | PD-6207: Standalone / PD-6307: Terminal rear-mount / PD-6407: Base-mount (Gen 5th base) / PD-6507: Terminal Rear-mounted Display for HS Series |
| Power supply                  | throught USB interface                                                                                                                         |
| Brightness Control            | Adjust by software command                                                                                                                     |
| Software Feature              |                                                                                                                                                |
| Alpha-numerical Characters    | Programmable, max.40 column, max 12 row                                                                                                        |
| Chinese characters            | Programmable, max.20 column, max 12 row                                                                                                        |
| Double-byte character support | Traditional Chinese / Simplified Chinese / Japanese                                                                                            |
| Country Code page             | 21 code page                                                                                                                                   |
| International Character Set   | 12 sets                                                                                                                                        |
| Font type                     | True type font                                                                                                                                 |
| Color of Font                 | Programmable by Utility or Command                                                                                                             |
| Color of Background           | Programmable by Utility or Command                                                                                                             |
| 2D Barcode                    | QR Code                                                                                                                                        |
| Graphic display               | JPEG, full screen or half screen, can be disabled                                                                                              |
| Command set                   | Epson and Noritake                                                                                                                             |
| Screen saver                  | Set by Software utility                                                                                                                        |
| Certifications                | FC ( E ORACLE Partner ORACLE                                                                                                                   |