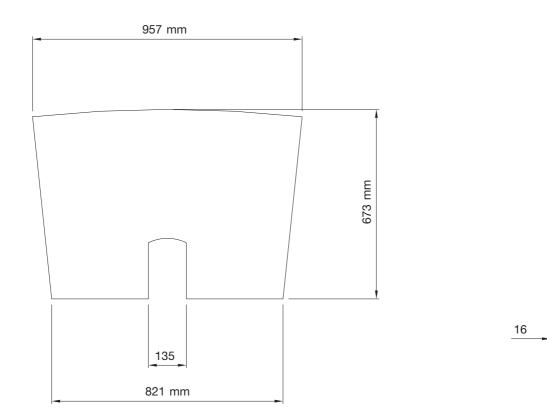

# BASE SHELVES H



This base shelf is perfect complement to your mobile bracket. It is a solid shelf with lot of space for any equipment you need to go along with your big screen. The shelves are made out of solid mdf board and are available in birch, beech, black or grey.

### BASE SHELVES SUITABLE FOR:

SMS Flatscreen FH M600 SMS Flatscreen FH M1150 SMS Flatscreen FH M1450 SMS Flatscreen FH M2000

## BASE SHELVES H

### INFO

- Color: birch, beech, black or grey.
- Size (WxD): 957x647 mm

#### ART. NO

PL200006 PL200007 PL200008 PL200009 DESCRIPTION Flatscreen Base shelve H Black Flatscreen Base shelve H Grey Flatscreen Base shelve H Beech Flatscreen Base shelve H Birch





www.SmartMediaSolutions.se