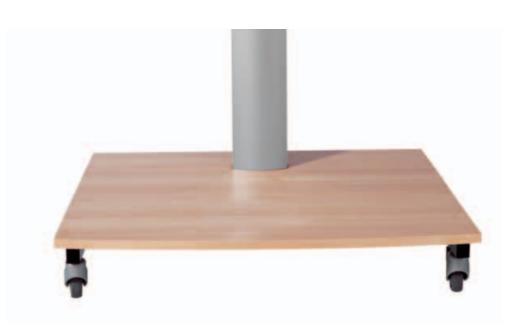

# BASE SHELVES H

This base shelf is perfect complement to your mobile bracket. It is a solid shelf with lot of space for any equipment you need to go along with your big screen. The shelves are made out of solid mdf board and are available in birch, beech, black or grey.

## BASE SHELVES H

### INFO

- Color: birch, beech, black or grey.
- Size (WxD): 957x647 mm