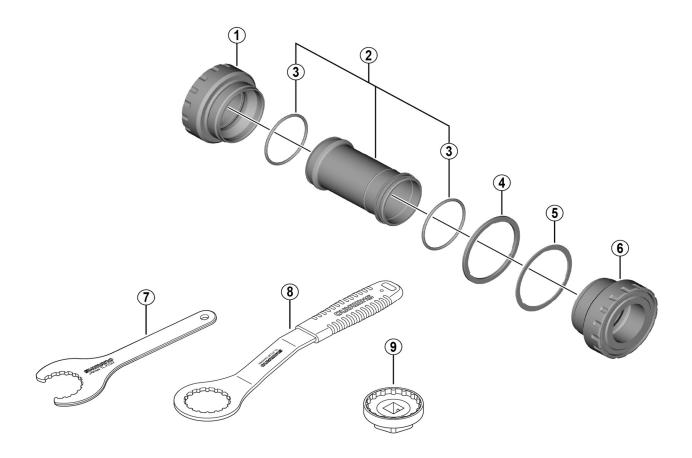

|                |           |                                                 | SM-6                    | BB-M | $B_{B-\Lambda_{\Lambda}}$ |
|----------------|-----------|-------------------------------------------------|-------------------------|------|---------------------------|
| ITEM           | SHIMANO   | DESCRIPTION                                     | INTERCHANGE-<br>ABILITY |      |                           |
| NO.            | CODE NO.  | DESCRIPTION                                     |                         |      |                           |
| 1              | Y0RE98010 | Left hand cup (B.C.1.37" x 24T) english thread  |                         |      |                           |
| 2              | Y1J898060 | Inner cover and O-ring                          | Α                       | Α    | Α                         |
| 3              | Y1TF21000 | O-ring                                          | Α                       | Α    | Α                         |
| 4              | Y1F813100 | Spacer (1.8 mm)                                 | Α                       | Α    | Α                         |
| 5              | Y1F813110 | Spacer (0.7 mm)                                 | Α                       | Α    | Α                         |
| 6              | Y0RE98020 | Right hand cup (B.C.1.37" x 24T) english thread |                         |      |                           |
| 7              | Y13009210 | TL-FC32 Bottom bracket cup tool                 | Α                       | Α    | Α                         |
| 8              | Y13098000 | TL-FC36 Bottom bracket cup tool                 | Α                       | Α    | Α                         |
| 9              | Y13009230 | TL-FC33 Bottom bracket cup tool                 | Α                       | Α    | Α                         |
| A: Same parts. |           |                                                 |                         |      | 23-5032                   |

B: Parts are usable, but differ in materials, appearance, finish, size, etc.

© Shimano Inc. I