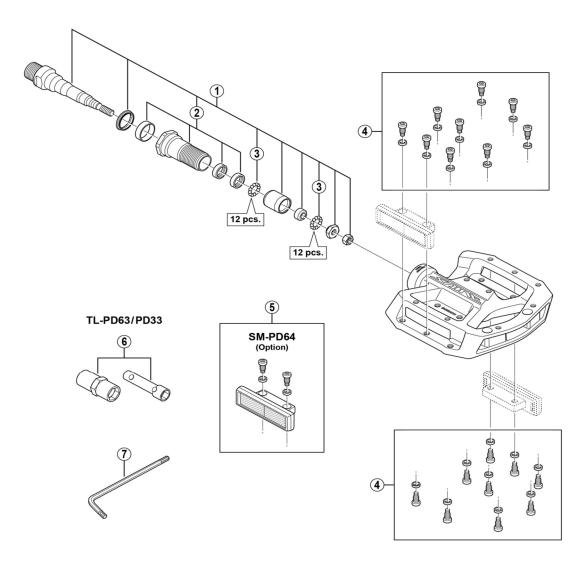

|                                                                              |           |                                                    | PD-M647 |                         |  |
|------------------------------------------------------------------------------|-----------|----------------------------------------------------|---------|-------------------------|--|
| ITEM                                                                         | SHIMANO   | DESCRIPTION                                        |         | INTERCHANGE-<br>ABILITY |  |
| NO.                                                                          | CODE NO.  | DESCRIPTION                                        |         |                         |  |
| 1                                                                            | Y46R98080 | Pedal Axle Assembly (Right / B.C.9/16" x 20T.P.I.) | A       |                         |  |
|                                                                              | Y46R98020 | Pedal Axle Assembly (Left / B.C.9/16" x 20T.P.I.)  | A       |                         |  |
| * 2                                                                          | Y46R98030 | Lock Bush (Right)                                  |         |                         |  |
|                                                                              | Y46R98040 | Lock Bush (Left)                                   |         |                         |  |
| 3                                                                            | Y41N98030 | Steel Ball (3/32") 62 pcs.                         | A       |                         |  |
| 4                                                                            | Y46R98050 | Pin & Spacer (9 pcs.)                              |         |                         |  |
| 5                                                                            | Y46R98060 | SM-PD64 Reflector Unit (4 pcs. / Option)           |         |                         |  |
|                                                                              | Y46R98070 | SM-PD64 Reflector Unit (AS / 4 pcs. / Option)      |         |                         |  |
| 6                                                                            | Y46098630 | TL-PD63 Cone Adjusting Tool Set                    | A       |                         |  |
|                                                                              | Y41N98040 | TL-PD33 Cone Adjusting Tool Set                    | A       |                         |  |
| 7                                                                            | Y46R10000 | Hexalobular Socket Screw Key                       |         |                         |  |
| A: Same parts. May-                                                          |           |                                                    |         |                         |  |
| B: Parts are usable, but differ in materials, appearance, finish, size, etc. |           |                                                    |         | © Shimano Inc. I        |  |

B: Parts are usable, but differ in materials, appearance, finish, size, etc. Absence of mark indicates non-interchangeability.

Specifications are subject to change without notice.