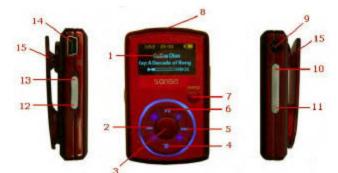

#### **Buttons and Functions**

| 1  | Display window       | Display the information and status here                                                                                                                                                 |
|----|----------------------|-----------------------------------------------------------------------------------------------------------------------------------------------------------------------------------------|
| 2  | Left/Previous/Rewind | Press for previous track, rewind, or move left                                                                                                                                          |
| 3  | Select Button        | Press to select the item                                                                                                                                                                |
| 4  | Down/Submenu         | Press to move down or to options menu                                                                                                                                                   |
| 5  | Right/Forward        | Press for next track, fast forward, or move right                                                                                                                                       |
| 6  | Up/Pause/Resume      | Press to move up one item, pause, or resume                                                                                                                                             |
| 7  | Menu                 | Return to the Main Menu                                                                                                                                                                 |
| 8  | MIC                  | Built-in microphone                                                                                                                                                                     |
| 9  | Earphone Port        | Connect earphones here to listen                                                                                                                                                        |
| 10 | Volume Up            | Turns up the volume                                                                                                                                                                     |
| 11 | Volume Down          | Turns down the volume                                                                                                                                                                   |
| 12 | Hold/Lock            | Factory sets to locked position (shows orange color). Slide<br>to center position for controls. When locked, all controls are<br>disabled to prevent accidental activation of controls. |
| 13 | Power/Reset          | <ul> <li>Slide up to turn on the player</li> <li>Slide up and hold for 2 seconds to turn off the player</li> <li>Slide up and hold for 15 seconds to reset your player</li> </ul>       |
| 14 | USB Port             | Plug USB cable here to connect to the computer                                                                                                                                          |
| 15 | Clip                 | The removable clip accessory                                                                                                                                                            |