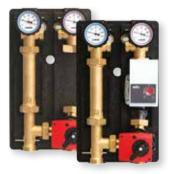

#### **PUMPFIX DIRECT**

Pump group for direct heating or direct connection between the boiler and water cylinders.

Components:

- Thermometer isolating ball valves (0 120 °C)
- With or without electronic circulation pump
- Spacer with check valve
  Connecting part with isold
- Connecting part with isolation valve
- With thermal insulation
- Spacing between supply and return: 125 mm