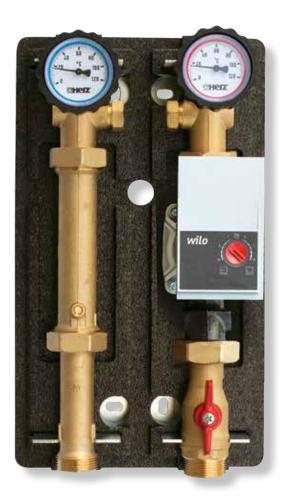

#### **PUMPFIX CONSTANT**

Pump groups for mechanical controlling of the heating circuit.

Components:

- Thermometer isolating ball valves (0 120 °C)
- With or without electronic circulation pump
- Spacer with check valve
- Mixing valve with thermostatic head and contact sensor
- With thermal insulation
- Spacing between supply and return: 125 mm

| kvs | Order number     |
|-----|------------------|
| 4   | 1 <b>4514</b> 07 |
| 4   | 1 <b>4514</b> 08 |