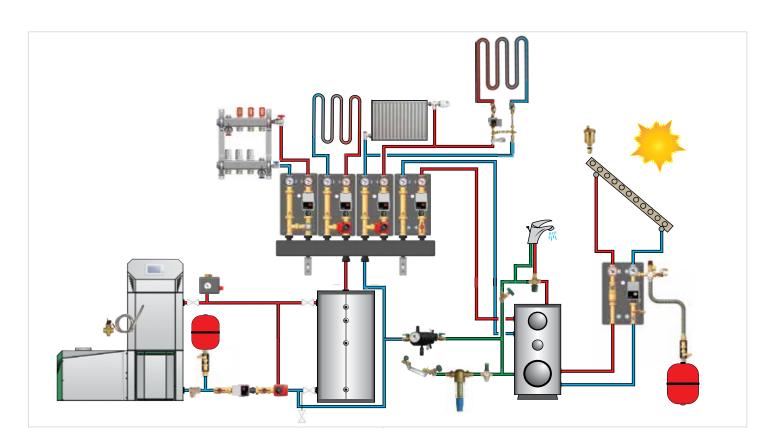

## **PUMPFIX Pump groups**

HERZ boiler groups of the series "PUMPFIX" are compact system components with isolation, safety valves, control and regulating equipment for connecting power and supply circuits in building services technology. Depending on the application requirements, HERZ PUMPFIX pump groups consist of heating circulation pumps from different manufacturers and various levels of efficiency, isolating valves, temperature gauges, backflow preventer, spacer, control valves, mixing valves with manual adjustment and 3-point actuator, safety valve, and air vent.