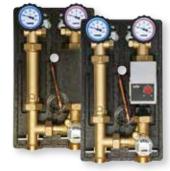

#### **PUMPFIX MIX**

Pump group for electrical controlling of the heating circuit.

Components:

- Thermometer isolating ball valves (0 120 °C)
- Overflow valve (Accessory)With or without electronic circulation pump
- Spacer with check valve
- 3-ways-mixing valve with bypass (DN25)
- Actuating drive for 3-point control
- With thermal insulation
- Spacing between supply and return: 125 mm