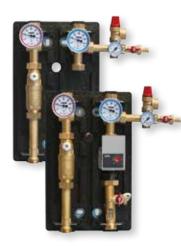

#### **PUMPFIX CONSTANT**

Pump groups for mechanical controlling of the heating circuit.

Components:

- Thermometer isolating ball valves (0 120 °C)
- With or without electronic circulation pump
- Spacer with check valve
- Mixing valve with thermostatic head and contact sensor
- With thermal insulation
- Spacing between supply and return: 125 mm