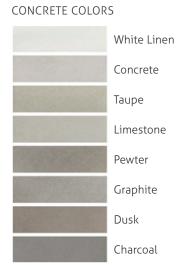

### SKU: FLO-72V-CONTEMPO

- Size: 72" x 18" x 3" / R-6013 Sink ID: 60" x 13" x 5"
- This sink meets ADA Accessibility Guidelines
- 8 concrete color options
- Standard Faucet & Soap Hole Configurations (customizable):
  - O Holes: wall-mount faucet
  - 2 single faucet holes or triple-hole sets 36" apart (faucet spouts 12" in from sink basin walls)
  - 3 single faucet holes or triple-hole sets 21" apart (faucet spouts 6" in from sink basin walls)
  - Soap hole(s) (optional): 5" minimum to left or right of faucet hole(s)
  - Triple-hole set = 8" spread
  - Hole diameter = 1 3/8"
  - Hole(s) centered 2 1/4 off back of sink basin
- Sink does not have overflow hole
- Mounts to wall studs with 2 brackets (SKU: FSB-T, sold separately). Refer to Bracket Mounting Instructions sheet for more details.
- Handmade in the USA