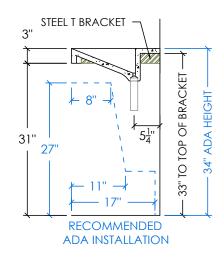

### SKU: FLO-72V-CONTEMPO

- Size: 72" x 18" x 3" / R-6013 Sink ID: 60" x 13" x 5"
- This sink meets ADA Accessibility Guidelines
- 8 concrete color options
- Standard Faucet & Soap Hole Configurations (customizable):
  - O Holes: wall-mount faucet
  - 2 single faucet holes or triple-hole sets 36" apart (faucet spouts 12" in from sink basin walls)
  - 3 single faucet holes or triple-hole sets 21" apart (faucet spouts 6" in from sink basin walls)
  - Soap hole(s) (optional): 5" minimum to left or right of faucet hole(s)
  - Triple-hole set = 8" spread
  - Hole diameter = 1 3/8"
  - Hole(s) centered 2 1/4 off back of sink basin
- Sink does not have overflow hole
- Mounts to wall studs with 2 brackets (SKU: FSB-T, sold separately). Refer to Bracket Mounting Instructions sheet for more details.
- Handmade in the USA