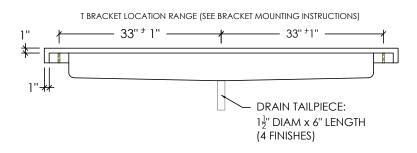

### SKU: FLO-72V-CONTEMPO

- Size: 72" x 18" x 3" / R-6013 Sink ID: 60" x 13" x 5"
- This sink meets ADA Accessibility Guidelines
- 8 concrete color options
- Standard Faucet & Soap Hole Configurations (customizable):
  - O Holes: wall-mount faucet
  - 2 single faucet holes or triple-hole sets 36" apart (faucet spouts 12" in from sink basin walls)
  - 3 single faucet holes or triple-hole sets 21" apart (faucet spouts 6" in from sink basin walls)
  - Soap hole(s) (optional): 5" minimum to left or right of faucet hole(s)
  - Triple-hole set = 8" spread
  - Hole diameter = 1 3/8"
  - Hole(s) centered 2 1/4 off back of sink basin
- Sink does not have overflow hole
- Mounts to wall studs with 2 brackets (SKU: FSB-T, sold separately). Refer to Bracket Mounting Instructions sheet for more details.
- Handmade in the USA