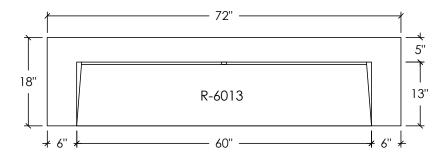

### 72" CONTEMPO FLOATING CONCRETE RAMP SINK

### SKU: FLO-72V-CONTEMPO

- Size: 72" x 18" x 3" / R-6013 Sink ID: 60" x 13" x 5"
- This sink meets ADA Accessibility Guidelines
- 8 concrete color options
- Standard Faucet & Soap Hole Configurations (customizable):
  - O Holes: wall-mount faucet
  - 2 single faucet holes or triple-hole sets 36" apart (faucet spouts 12" in from sink basin walls)
  - 3 single faucet holes or triple-hole sets 21" apart (faucet spouts 6" in from sink basin walls)
  - Soap hole(s) (optional): 5" minimum to left or right of faucet hole(s)
  - Triple-hole set = 8" spread
  - Hole diameter = 1 3/8"
  - Hole(s) centered 2 1/4 off back of sink basin
- Sink does not have overflow hole
- Mounts to wall studs with 2 brackets (SKU: FSB-T, sold separately). Refer to Bracket Mounting Instructions sheet for more details.
- Handmade in the USA