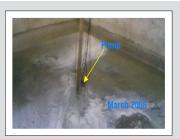

### **PROBLEM**

| Failed TSS discharge of 120 mg/l (regulation; must below 50 mg/l)     |  |
|-----------------------------------------------------------------------|--|
| Foul odors and heavy FOG build up.                                    |  |
| Complained of foul smells from a school and neighbors around company. |  |
| Fine \$ 100,000 / \$ 3,226 per onth by government.                    |  |
| Service charge for FOG pump out. Cost \$ 20,000 / \$ 645 per year.    |  |

# SOLUTION

| 1 liter of super chemzyme IV plus each day. |  |
|---------------------------------------------|--|
| Chemzyme complete 4 lbs/month.              |  |

| RESULTS                              |
|--------------------------------------|
| Base line TSS: 120 mg/l (January 07) |
| Jun 07 reading: 45 mg/l.             |
| Feb 08 reading: 48 mg/l.             |
| Reduced odors and FOG build up.      |
| no FOG pump out.                     |
| no complaint.                        |