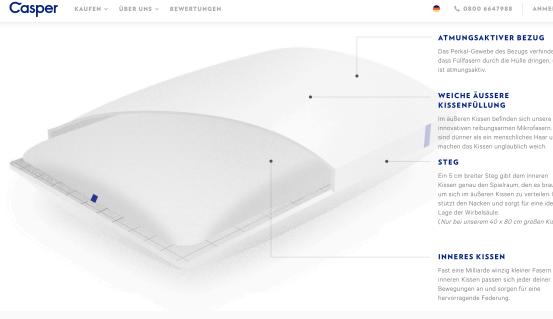

## DAS KISSEN IM KISSEN

Ein Kissen muss viel abkönnen. Durch unser innovatives "Kissen im Kissen"-Design passt es sich jeder Bewegung und Lage perfekt an. Das Innere ist stützend, das Äußere weich und anschmiegsam.

#### ATMUNGSAKTIVER BEZUG

Das Perkal-Gewebe des Bezugs verhindert, dass Füllfasern durch die Hülle dringen, und

innovativen reibungsarmen Mikrofasern. Sie sind dünner als ein menschliches Haar und machen das Kissen unglaublich weich.

Kissen genau den Spielraum, den es braucht, um sich im äußeren Kissen zu verteilen. Er stützt den Nacken und sorgt für eine ideale Lage der Wirbelsäule. (Nur bei unserem 40 x 80 cm großen Kissen)

Fast eine Milliarde winzig kleiner Fasern im inneren Kissen passen sich jeder deiner Bewegungen an und sorgen für eine hervorragende Federung.