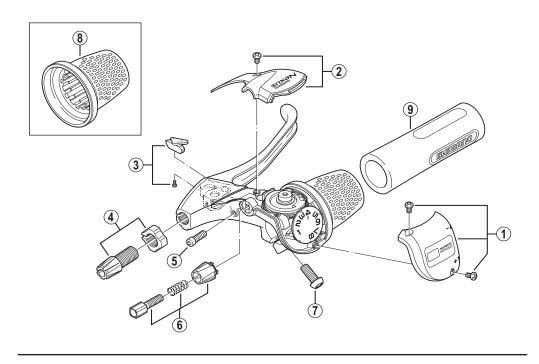

## SB-8S20 SB-8S20-A

| ITEM<br>NO. | SHIMANO<br>CODE NO. | DESCRIPTION                                                                  |
|-------------|---------------------|------------------------------------------------------------------------------|
| 1           | Y6J398010           | Indicator Cover & Fixing Screws (M3 x 5)                                     |
| 2           | Y6J398030           | Upper Cover & Fixing Screw (M3 x 5)                                          |
| * 3         | Y8TS98010           | Adjustment Block & for SB-8S20                                               |
|             | Y8NL98010           | Adjustment Block & for SB-8S20-A                                             |
| 4           | Y8S898010           | Brake Cable Adjusting Bolt (M10 x 19) & Nut                                  |
| 5           | Y89E05010           | Reach Adjusting Screw (M4 x 10.8)                                            |
| 6           | Y61W98030           | Cable Adjusting Bolt Unit                                                    |
| 7           | Y8SB10000           | Clamp Bolt (M6 x 14.8)                                                       |
| 8           | Y6J304000           | Shift Actuator (Black)                                                       |
| 9           | Y61X14010           | Half Grip (ø22.2 mm / Black)                                                 |
| 10          | Y60098510           | Inner Cable Box (Stainless / 100 pcs.) for Shift                             |
| 11          | Y6Z298100           | SIS-SP40 Outer Casing (Black) for Shift                                      |
| 12          | Y62098030           | Inner End Caps (ø1.2 mm / 100 pcs.)                                          |
| 13          | Y6Z298010           | SIS-SP40 Sealed Outer Caps (Revo-Shift Lever Side / Black / ø6 mm /100 pcs.) |
| 14          | Y6Z190010           | SIS-SP40 Sealed Outer Cap (Cassette Joint Side / Silver / ø6 mm)             |