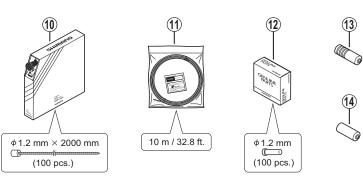

## SB-8S20 SB-8S20-A

| ITEM<br>NO. | SHIMANO<br>CODE NO. | DESCRIPTION                                                                  |
|-------------|---------------------|------------------------------------------------------------------------------|
| 1           | Y6J398010           | Indicator Cover & Fixing Screws (M3 x 5)                                     |
| 2           | Y6J398030           | Upper Cover & Fixing Screw (M3 x 5)                                          |
| * 3         | Y8TS98010           | Adjustment Block & for SB-8S20                                               |
|             | Y8NL98010           | Adjustment Block & for SB-8S20-A                                             |
| 4           | Y8S898010           | Brake Cable Adjusting Bolt (M10 x 19) & Nut                                  |
| 5           | Y89E05010           | Reach Adjusting Screw (M4 x 10.8)                                            |
| 6           | Y61W98030           | Cable Adjusting Bolt Unit                                                    |
| 7           | Y8SB10000           | Clamp Bolt (M6 x 14.8)                                                       |
| 8           | Y6J304000           | Shift Actuator (Black)                                                       |
| 9           | Y61X14010           | Half Grip (ø22.2 mm / Black)                                                 |
| 10          | Y60098510           | Inner Cable Box (Stainless / 100 pcs.) for Shift                             |
| 11          | Y6Z298100           | SIS-SP40 Outer Casing (Black) for Shift                                      |
| 12          | Y62098030           | Inner End Caps (ø1.2 mm / 100 pcs.)                                          |
| 13          | Y6Z298010           | SIS-SP40 Sealed Outer Caps (Revo-Shift Lever Side / Black / ø6 mm /100 pcs.) |
| 14          | Y6Z190010           | SIS-SP40 Sealed Outer Cap (Cassette Joint Side / Silver / ø6 mm)             |