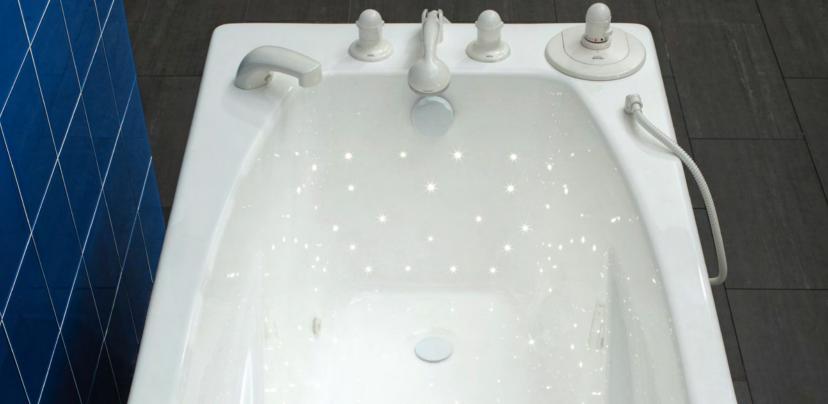

## VITALITY and LUXURY – systems for automatic underwater massages.

Easy to handle, first-class treatment quality. VITALITY – the tub for fully automated underwater massages – is equipped with 140 jets. The massage programme closely follows the se-

quence of a classical hydrotherapeutic massage. 5 different zones which cover a total of 14 body areas are treated sequentially. Every massage can be programmed individually: each zone group can be treated, and massage pressure and treatment time can be selected separately. The air-bubble bath\* and the Starlight Effect\* with its 146 light spots in eight different colours also contribute to your relaxation and enjoyment.