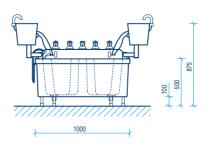

# Arm and leg baths – for local hydrotherapeutic treatments.

The perfect system for every kind of treatment. Unbescheiden offers an extensive range of systems and equipment for all common therapeutic treatments, including electrogalvanic

arm and leg baths, jet contrast baths and jet whirl baths, Kneipp and Hauff leg and arm contrast baths as well as sitz baths.

The automatic control functions of the arm and leg baths make things easier for the therapist. For example, the electrogalvanic treatments of the four-basin baths (model no. 0.9-4 and 0.9-5) with eight different current settings are controlled automatically. The system is easy to use and treatments can be selected from 12 pre-programmed options.

The four-basin bath, arm and leg baths and the sitz baths consist of high-quality acrylic glass and are seamlessly shaped.

Unbescheiden – the complete spectrum of classic hydrotherapy

|                                               | 4-k   | 4-basin baths Arm baths |       | Leg baths |        | Sitz baths |       |       |        |       |       |
|-----------------------------------------------|-------|-------------------------|-------|-----------|--------|------------|-------|-------|--------|-------|-------|
| MODELS                                        | 0.9-4 | 0.9-5                   | 0.9-9 | 0.8-3     | 2.19-1 | 2.17-1     | 0.9-8 | 0.8-5 | 2.15-1 | 2.9-4 | 2.9-8 |
| TREATMENT OPTIONS                             |       |                         |       |           |        |            |       |       |        |       |       |
| Electro-galvanic arm/leg baths                | •     | •                       |       |           |        |            |       |       |        |       |       |
| Jet contrast baths (automatically controlled) |       | •                       | •     |           |        |            | •     |       |        |       |       |
| Jet whirl baths (automatically controlled)    |       |                         |       | •         |        |            |       | •     |        |       |       |
| Foot and contrast baths                       | •     | •                       |       |           |        |            |       |       | •      |       |       |
| Arm contrast baths "Kneipp"                   | •     | •                       |       |           | •      |            |       |       |        |       |       |
| Arm contrast baths "Hauff"                    |       |                         |       |           |        | •          |       |       |        |       |       |
| Sitz baths                                    |       |                         |       |           |        |            |       |       |        | •     | •     |