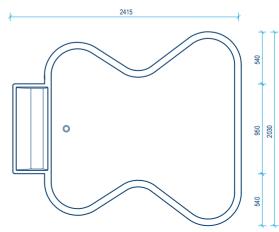

## Butterfly tubs – ample space for underwater exercises. For optimal therapeutic

Working conditions. With an interior length of 190 cm and a maximum width of 203 cm

the butterfly tub is ideal for physical therapy and underwater exercises. Due to the butterfly shape and the comfortable height of 86 cm the therapist can support and treat patients conveniently.

The different treatment possibilities of the butterfly tub are complemented by additional equipment and installation options: this includes powerful manual underwater massage equipment, air-bubble systems, underwater traction\* or electrogalvanic baths

The tub surface consists of high-quality acrylic glass and offers many advantages: The high quality of the tub helps make it durable, the water temperature can be maintained for a long time and the tub can be easily cleaned and disinfected. The automatic filling programme\*\* as well as the large supply and drain lines facilitate a smooth treatment process. A wide range of accessories such as grab bars or steps, positioning belts, foot- and backrests meet your needs in working with the butterfly tub.