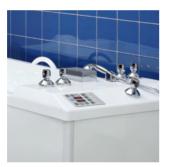

## VITALITY and LUXURY – systems for automatic underwater massages.

Easy to handle, first-class treatment quality. VITALITY – the tub for fully automated underwater massages – is equipped with 140 jets. The massage programme closely follows the se-

quence of a classical hydrotherapeutic massage. 5 different zones which cover a total of 14 body areas are treated sequentially. Every massage can be programmed individually: each zone group can be treated, and massage pressure and treatment time can be selected separately. The air-bubble bath\* and the Starlight Effect\* with its 146 light spots in eight different colours also contribute to your relaxation and enjoyment.