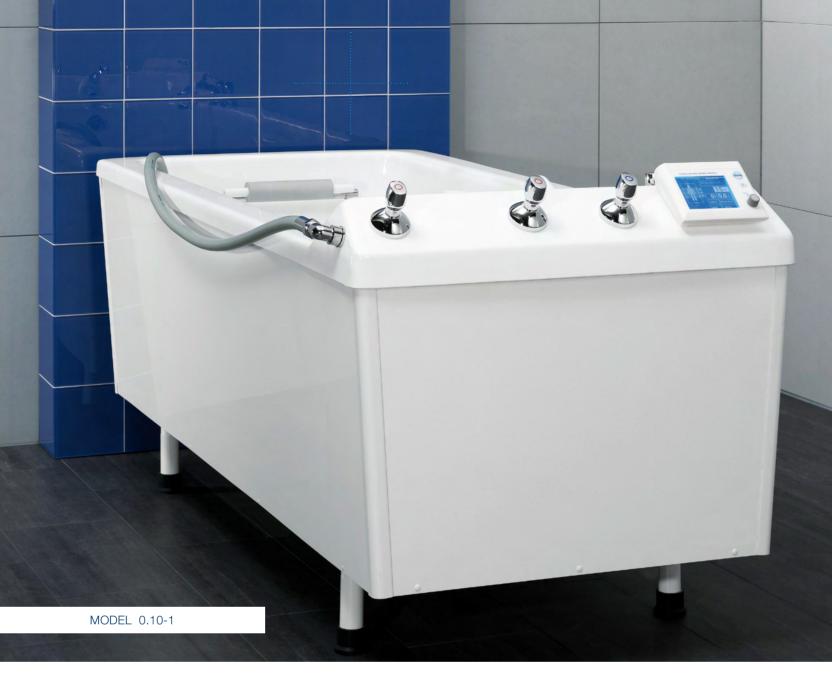

## COMBINATION EQUIPMENT

| MODELS                                                 | 0.10-0   | 0.10-1   | 0.20-3           | 0.20-6 | 0.20-8 | 0.20-9 |  |  |  |
|--------------------------------------------------------|----------|----------|------------------|--------|--------|--------|--|--|--|
| TREATMENT OPTIONS                                      |          |          |                  |        |        |        |  |  |  |
| Manual underwater massages                             | •        | •        | -                | •      | •      | •      |  |  |  |
| Automatic underwater massages                          | -        | -        | -                | -      | •      | •      |  |  |  |
| Electrogalvanic baths                                  | -        | •        | -                | •      | -      | •      |  |  |  |
| CO <sub>2</sub> dry-gas baths                          | -        | -        | •                | •      | -      | -      |  |  |  |
| Air-bubble baths                                       | -        | -        | 0                | 0      | •      | •      |  |  |  |
| Underwater traction                                    | -        | -        | o                | О      | О      | 0      |  |  |  |
| STANDARD EQUIPMENT, OPTIONAL EQUIPMENT AND ACCESSORIES |          |          |                  |        |        |        |  |  |  |
| UNDERWATER PRESSURE JET MASSAGE                        |          |          |                  |        |        |        |  |  |  |
| Whirl massage jets                                     | 0        | 0        | -                | 0      | -      | -      |  |  |  |
| Rotational massage jet                                 | 0        | 0        | -                | 0      | 0      | 0      |  |  |  |
| ELECTROGALVANIC TREATMENTS                             |          |          |                  |        |        |        |  |  |  |
| Number of electrodes                                   | -        | 8        | -                | 8      | -      | 8      |  |  |  |
| Additional electrode / electrical massage brush        | -        | 0        | -                | 0      | -      | 0      |  |  |  |
| Number of programmes for electrogalvanic baths         | -        | 22       | -                | 22     | -      | 22     |  |  |  |
| Number of different therapeutic currents               | -        | 8        | -                | 8      | -      | 8      |  |  |  |
| HANDLING AND HYGIENE                                   |          |          |                  |        |        |        |  |  |  |
| Control of LCD display and single knob control         | -        | •        | -                | •      | -      | •      |  |  |  |
| Control panel                                          | •        | -        | •                | -      | •      | -      |  |  |  |
| Automatic tub filling                                  | -        | -        | 0                | О      | 0      | 0      |  |  |  |
| Equipment for aggressive water                         | О        | -        | 0                | 0      | 0      | 0      |  |  |  |
| Disinfection equipment                                 | 0        | 0        | -                | 0      | 0      | 0      |  |  |  |
| FURTHER OPTIONS / ACCESSORIES                          |          |          |                  |        |        |        |  |  |  |
| Rigid headrest                                         | 0        | 0        | -                | -      | •      | •      |  |  |  |
| Adjustable headrest                                    | 0        | О        | •                | •      | О      | 0      |  |  |  |
| Handrails                                              | •        | •        | •                | •      | •      | •      |  |  |  |
| Adjustable footrest                                    | 0        | 0        | 0                | 0      | 0      | 0      |  |  |  |
| Backrest                                               | o        | 0        | -                | О      | 0      | 0      |  |  |  |
| Positioning belt                                       | 0        | 0        | 0                | 0      | 0      | 0      |  |  |  |
| Door                                                   | -        | -        | 0                | 0      | -      | -      |  |  |  |
| Stairs (two steps)                                     | 0        | 0        | 0                | 0      | 0      | 0      |  |  |  |
| TECHNICAL DATA                                         |          |          |                  |        |        |        |  |  |  |
| Dimensions in mm (L x W x H)                           | 2100 x 9 | 80 x 850 | 2320 x 980 x 850 |        |        |        |  |  |  |

### Combination Equipment - for underwater

massages, electrogalvanic baths or CO<sub>2</sub> dry-gas baths. Perfectly suited

for therapeutic requirements. Combination Equipment can be individually adapted for various hydrotherapeutic applications. Powerful manual underwater massage equipment is

available for therapeutic massages. Different treatments can be complemented by an invigorating air bubble bath and automatic underwater pressure jet massages.

Combination Equipment can be fitted for electrogalvanic baths with up to eight different current settings. The facility is controlled via a very user friendly screen: the right kind of electrogalvanic treatment can be selected from 22 pre-programmed options or selected on an individual basis.