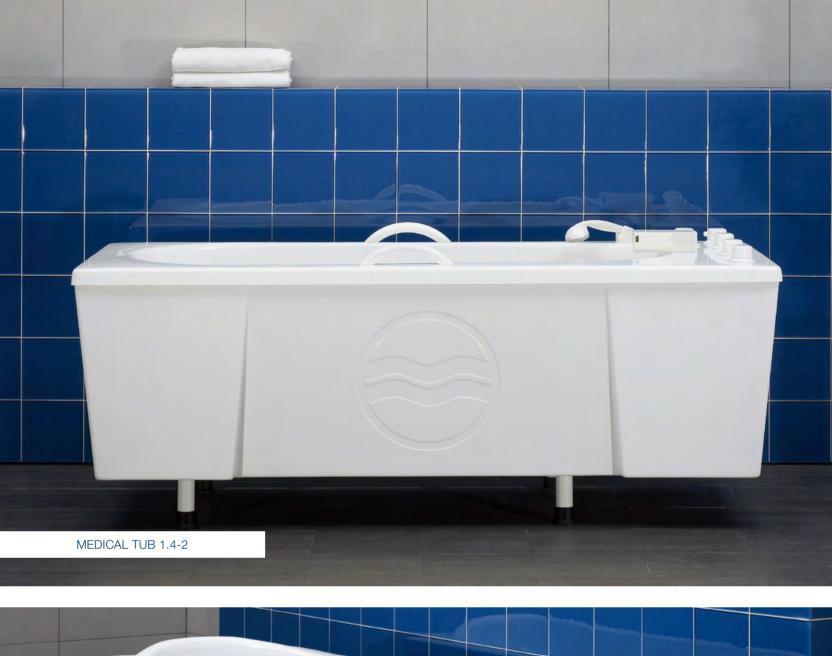

### Medical tubs - for water applications.

The tubs with the perfect form and equipment for all your therapeutic needs.

Our medical tubs are perfect for all different kinds of treatments, improving the comfort of the patients and conserving natural resources. The shape of the tub is an important criterion. If a key

concern is the comfort of the patient, an ergonomic tub with a reclined backrest and contoured armrests will be your first choice. The thermal tub is designed so that the treatment media are handled gently during the filling process.

The fixtures of the medical tubs can be customised to your needs. There are fixtures for thermal water, fresh water and carbonated water; the supply lines for the carbonated water can also be installed low in the tub to avoid loss of carbonation. Pure-oxygen\* or air-bubble baths\* can also be used depending on the treatment. Carbonation devices\*,  $CO_2^*$ - or  $O_2$ -reducing stations\* are available for the preparation of multiple kinds of water.

All tubs consist of high-quality acrylic glass. The smooth surface of the tub is durable and easy to clean. The large drains and fittings as well as an automatic\* filling function improve easy handling and user-friendliness.