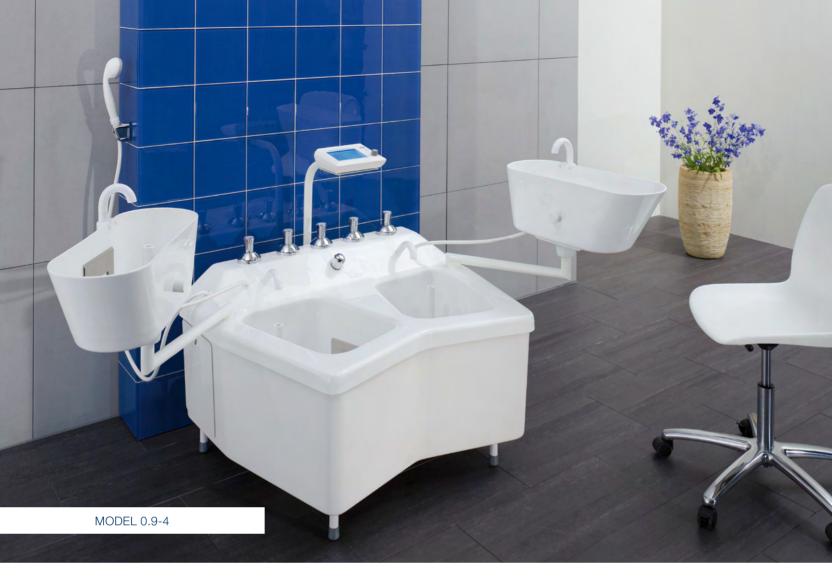

# Arm and leg baths – for local hydrotherapeutic treatments.

The perfect system for every kind of treatment. Unbescheiden offers an extensive range of systems and equipment for all common therapeutic treatments, including electrogalvanic

arm and leg baths, jet contrast baths and jet whirl baths, Kneipp and Hauff leg and arm contrast baths as well as sitz baths.

The automatic control functions of the arm and leg baths make things easier for the therapist. For example, the electrogalvanic treatments of the four-basin baths (model no. 0.9-4 and 0.9-5) with eight different current settings are controlled automatically. The system is easy to use and treatments can be selected from 12 pre-programmed options.

The four-basin bath, arm and leg baths and the sitz baths consist of high-quality acrylic glass and are seamlessly shaped.

Unbescheiden – the complete spectrum of classic hydrotherapy

|                                               | 4-k   | 4-basin baths Arm baths |       | Leg baths |        | Sitz baths |       |       |        |       |       |
|-----------------------------------------------|-------|-------------------------|-------|-----------|--------|------------|-------|-------|--------|-------|-------|
| MODELS                                        | 0.9-4 | 0.9-5                   | 0.9-9 | 0.8-3     | 2.19-1 | 2.17-1     | 0.9-8 | 0.8-5 | 2.15-1 | 2.9-4 | 2.9-8 |
| TREATMENT OPTIONS                             |       |                         |       |           |        |            |       |       |        |       |       |
| Electro-galvanic arm/leg baths                | •     | •                       |       |           |        |            |       |       |        |       |       |
| Jet contrast baths (automatically controlled) |       | •                       | •     |           |        |            | •     |       |        |       |       |
| Jet whirl baths (automatically controlled)    |       |                         |       | •         |        |            |       | •     |        |       |       |
| Foot and contrast baths                       | •     | •                       |       |           |        |            |       |       | •      |       |       |
| Arm contrast baths "Kneipp"                   | •     | •                       |       |           | •      |            |       |       |        |       |       |
| Arm contrast baths "Hauff"                    |       |                         |       |           |        | •          |       |       |        |       |       |
| Sitz baths                                    |       |                         |       |           |        |            |       |       |        | •     | •     |

Additional models and options are available on request | Technical modifications reserved.

Technical modifications reserved

MODEL 0.9-4

For hydrotherapeutic treatments and for use in spas. The horizontal shower