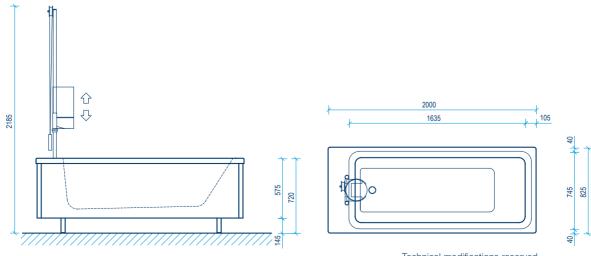

### Medical tubs - for water applications.

The tubs with the perfect form and equipment for all your therapeutic needs.

Our medical tubs are perfect for all different kinds of treatments, improving the comfort of the patients and conserving natural resources. The shape of the tub is an important criterion. If a key

concern is the comfort of the patient, an ergonomic tub with a reclined backrest and contoured armrests will be your first choice. The thermal tub is designed so that the treatment media are handled gently during the filling process.

All tubs consist of high-quality acrylic glass. The smooth surface of the tub is durable and easy to clean. The large drains and fittings as well as an automatic\* filling function improve easy handling and user-friendliness.