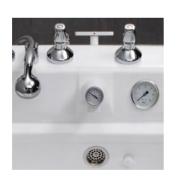

## VITALITY and LUXURY – systems for automatic underwater massages.

Easy to handle, first-class treatment quality. VITALITY – the tub for fully automated underwater massages – is equipped with 140 jets. The massage programme closely follows the se-

quence of a classical hydrotherapeutic massage. 5 different zones which cover a total of 14 body areas are treated sequentially. Every massage can be programmed individually: each zone group can be treated, and massage pressure and treatment time can be selected separately. The air-bubble bath\* and the Starlight Effect\* with its 146 light spots in eight different colours also contribute to your relaxation and enjoyment.

In developing VITALITY and LUXURY, Unbescheiden paid great attention to minimizing noise emissions to guarantee a relaxing massage experience. The tubs, which consist of acrylic glass, are seamlessly shaped and their interior form is ergonomically designed.