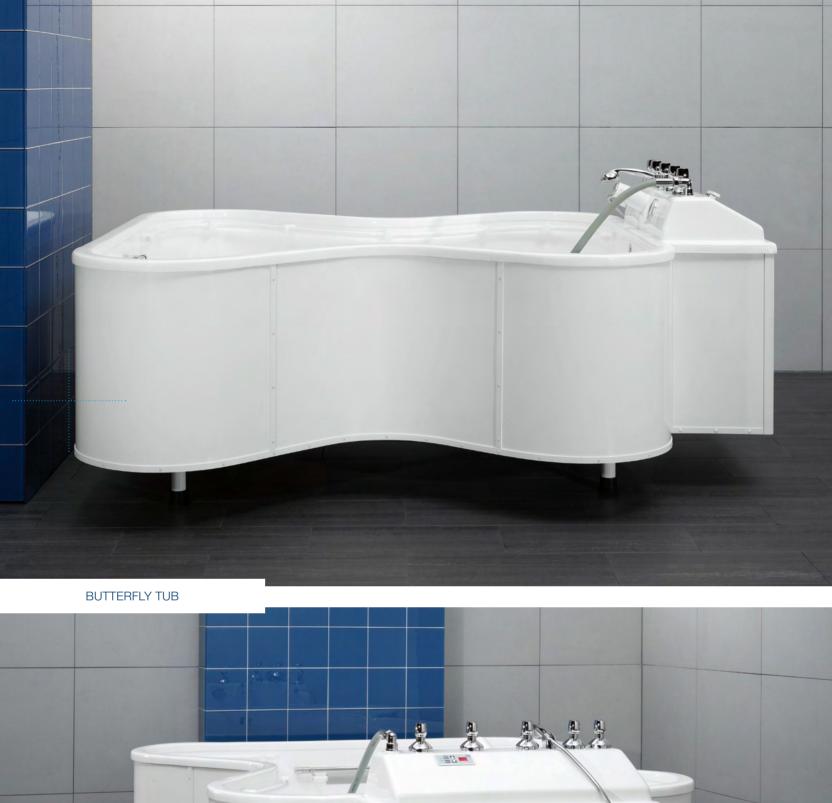

## Butterfly tubs – ample space for underwater exercises. For optimal therapeutic

Working conditions. With an interior length of 190 cm and a maximum width of 203 cm

the butterfly tub is ideal for physical therapy and underwater exercises. Due to the butterfly shape and the comfortable height of 86 cm the therapist can support and treat patients conveniently.

The different treatment possibilities of the butterfly tub are complemented by additional equipment and installation options: this includes powerful manual underwater massage equipment, air-bubble systems, underwater traction\* or electrogalvanic baths

The tub surface consists of high-quality acrylic glass and offers many advantages: The high quality of the tub helps make it durable, the water temperature can be maintained for a long time and the tub can be easily cleaned and disinfected. The automatic filling programme\*\* as well as the large supply and drain lines facilitate a smooth treatment process. A wide range of accessories such as grab bars or steps, positioning belts, foot- and backrests meet your needs in working with the butterfly tub.