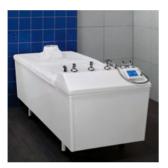

### Combination Equipment - for underwater

massages, electrogalvanic baths or CO<sub>2</sub> dry-gas baths. Perfectly suited

for therapeutic requirements. Combination Equipment can be individually adapted for various hydrotherapeutic applications. Powerful manual underwater massage equipment is

available for therapeutic massages. Different treatments can be complemented by an invigorating air bubble bath and automatic underwater pressure jet massages.

Combination Equipment can be fitted for electrogalvanic baths with up to eight different current settings. The facility is controlled via a very user friendly screen: the right kind of electrogalvanic treatment can be selected from 22 pre-programmed options or selected on an individual basis.

The CO<sub>2</sub> dry-gas baths feature a complete system with a steam generator, suction equipment and tub cover. The course of the treatment as well as the evacuation process of the carbon dioxide afterwards can be controlled automatically.

The body of the tub consists of high-quality acrylic glass and can be cleaned and disinfected easily. The tubs can be filled and drained quickly, which contributes to efficient handling for daily use.