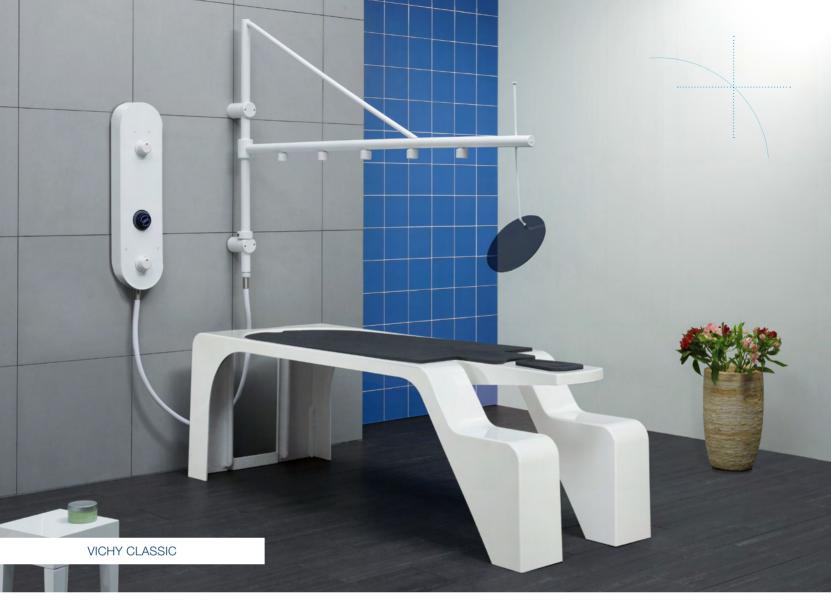

Additional models and options are available on request | Technical modifications reserved.

Technical modifications reserved

MODEL 0.9-4

For hydrotherapeutic treatments and for use in spas. The horizontal shower

VICHY CLASSIC is offered as a complete system. The five shower heads of the shower arm can be regulated or shut off individually. A treatment table, a mattress cover and face protection are also included. Lowered armrests and an ergonomically shaped headrest make things more comfortable for the patient.