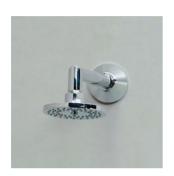

## Shower unit – for massage, contrast showers or Kneipp treatments.

A compact shower system for easy handling. The stand-alone shower is equipped with a well-designed control panel that consists of high-quality acrylic glass. It comes with integrated fixtures

Technical modifications reserved

that allow for exact temperature control and fast switching from hot to cold water.

It is equipped with a pressure regulator and a pressure and temperature gauge. A massage hose, a rain shower and a standard hose are provided for different shower treatments. The unit can be operated with fresh water or with thermal and mineral water\*; an integrated pressure booster\* is available as optional equipment. The range of therapeutic showers features special models for flush or surface wall mounting.