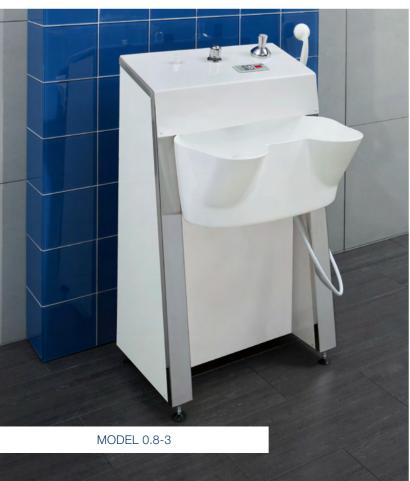

# Arm and leg baths – for local hydrotherapeutic treatments.

The perfect system for every kind of treatment. Unbescheiden offers an extensive range of systems and equipment for all common therapeutic treatments, including electrogalvanic

arm and leg baths, jet contrast baths and jet whirl baths, Kneipp and Hauff leg and arm contrast baths as well as sitz baths.

The automatic control functions of the arm and leg baths make things easier for the therapist. For example, the electrogalvanic treatments of the four-basin baths (model no. 0.9-4 and 0.9-5) with eight different current settings are controlled automatically. The system is easy to use and treatments can be selected from 12 pre-programmed options.

The four-basin bath, arm and leg baths and the sitz baths consist of high-quality acrylic glass and are seamlessly shaped.

Unbescheiden – the complete spectrum of classic hydrotherapy

|                                               | 4-k   | 4-basin baths Arm baths |       | Leg baths |        | Sitz baths |       |       |        |       |       |
|-----------------------------------------------|-------|-------------------------|-------|-----------|--------|------------|-------|-------|--------|-------|-------|
| MODELS                                        | 0.9-4 | 0.9-5                   | 0.9-9 | 0.8-3     | 2.19-1 | 2.17-1     | 0.9-8 | 0.8-5 | 2.15-1 | 2.9-4 | 2.9-8 |
| TREATMENT OPTIONS                             |       |                         |       |           |        |            |       |       |        |       |       |
| Electro-galvanic arm/leg baths                | •     | •                       |       |           |        |            |       |       |        |       |       |
| Jet contrast baths (automatically controlled) |       | •                       | •     |           |        |            | •     |       |        |       |       |
| Jet whirl baths (automatically controlled)    |       |                         |       | •         |        |            |       | •     |        |       |       |
| Foot and contrast baths                       | •     | •                       |       |           |        |            |       |       | •      |       |       |
| Arm contrast baths "Kneipp"                   | •     | •                       |       |           | •      |            |       |       |        |       |       |
| Arm contrast baths "Hauff"                    |       |                         |       |           |        | •          |       |       |        |       |       |
| Sitz baths                                    |       |                         |       |           |        |            |       |       |        | •     | •     |