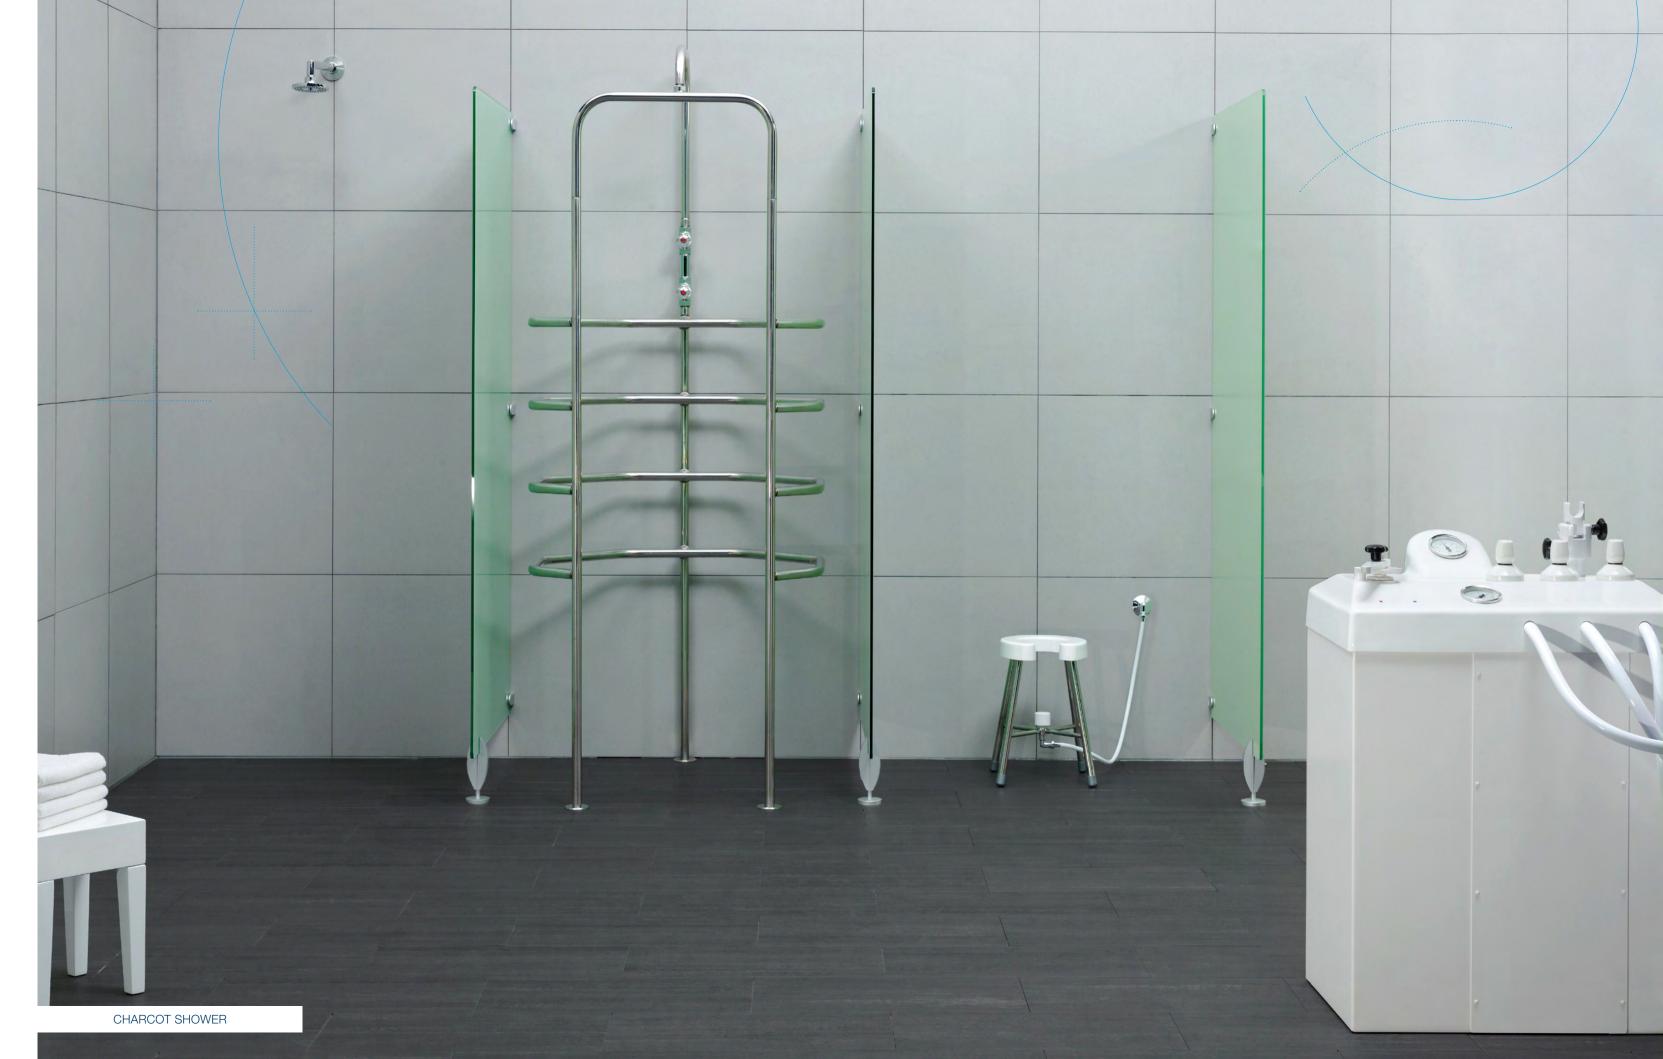

## Charcot shower – for pressure jet treatments and contrast showers.

A system for comprehensive shower treatments. The Charcot shower is a complete system that is equipped with a control panel, overhead shower, circular shower and a stool with

a bidet shower. Thanks to its different components the Charcot shower is both appropriate for full-body showers and for individual body parts.

All treatments are controlled and monitored via the stand-alone shower unit. The convenient control panel is supplied with integrated fixtures for exact temperature control and fast switching from hot to cold water. It is equipped with a pressure regulator and a pressure and temperature gauge.

The flexible Charcot shower system can be easily adapted to the space constraints and function needs of each therapeutic setting, e.g. by adding a pressure booster\*. The horizontal shower VICHY CLASSIC can also be integrated. Wide-ranging equipment options complement the system features.