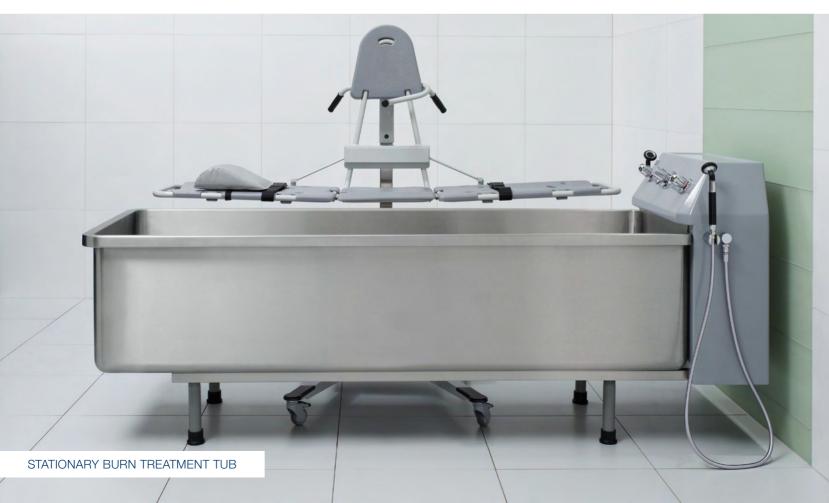

#### Burn treatment tubs - complete systems with

a lifter. Precisely designed to meet the special needs of treating burn Victims. These custom tubs for burn patients are most widely used for cleaning and treating wounds, a process which can be performed gently and efficiently in water. There is a stationary

large-volume tub as well as a compact height-adjustable model. Both tubs are made of stainless steel. This top-quality material can hold up to the mechanical demands of everyday clinical life and is easy to disinfect. The lift systems have recliners and are specially designed to be used in burn care tubs. EasyCare is a complete system for treating acute burns; it consists of a shower gurney with shower panel and drain sink.

For additional models, refer to product line Burn Care Systems. Technical modifications reserved