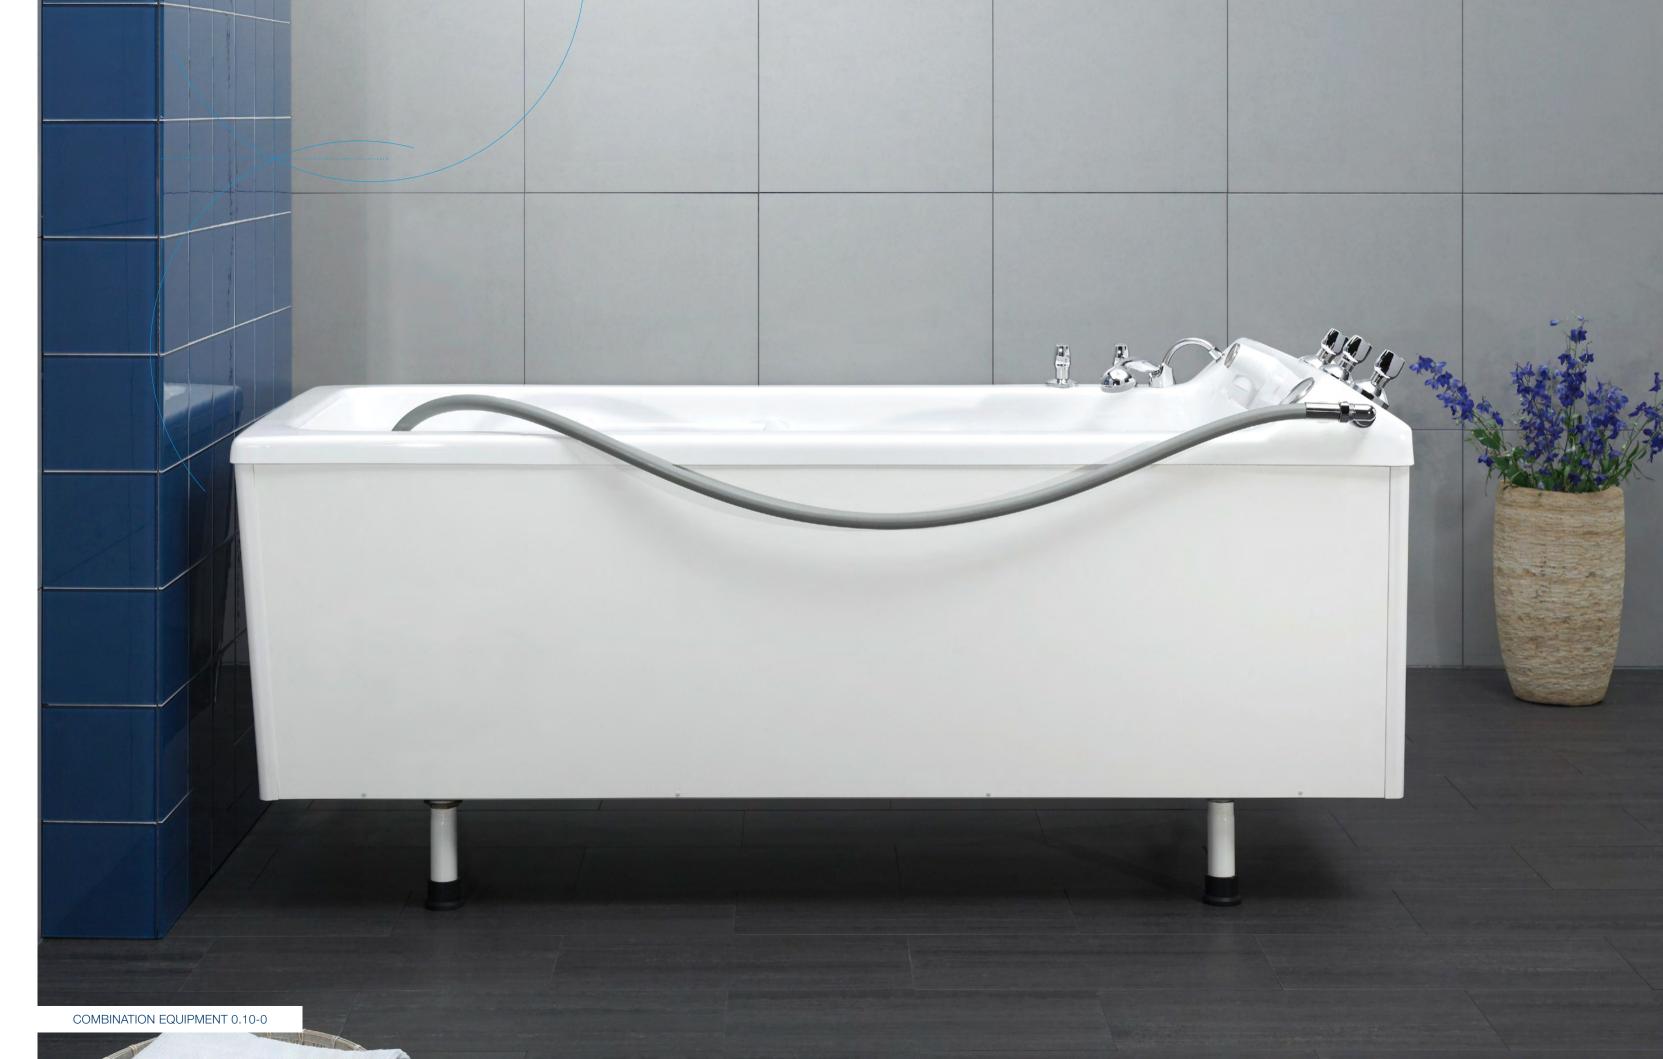

### Combination Equipment - for underwater

massages, electrogalvanic baths or CO<sub>2</sub> dry-gas baths. Perfectly suited

for therapeutic requirements. Combination Equipment can be individually adapted for various hydrotherapeutic applications. Powerful manual underwater massage equipment is

available for therapeutic massages. Different treatments can be complemented by an invigorating air bubble bath and automatic underwater pressure jet massages.

Combination Equipment can be fitted for electrogalvanic baths with up to eight different current settings. The facility is controlled via a very user friendly screen: the right kind of electrogalvanic treatment can be selected from 22 pre-programmed options or selected on an individual basis.

The CO<sub>2</sub> dry-gas baths feature a complete system with a steam generator, suction equipment and tub cover. The course of the treatment as well as the evacuation process of the carbon dioxide afterwards can be controlled automatically.

The body of the tub consists of high-quality acrylic glass and can be cleaned and disinfected easily. The tubs can be filled and drained quickly, which contributes to efficient handling for daily use.