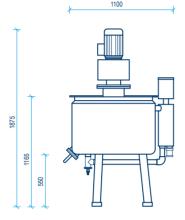

# Automatic processing equipment – systems for peloids. Perfectly suitable for storing

and handling therapeutic media. Unbescheiden is the ideal partner for planning and implementing moor-mud processing equipment. A great deal of experience and know-

how is needed to master the logistic demands of designing and installing such complex equipment, which can include conveyor belts, pumps and stirring machines with volumes of up to 10,000 litres and the equipment needed to dispense the moor mud. Unbescheiden will be glad to advise you and show you references.

STIRRING MACHINE 300 L

Technical modifications reserved