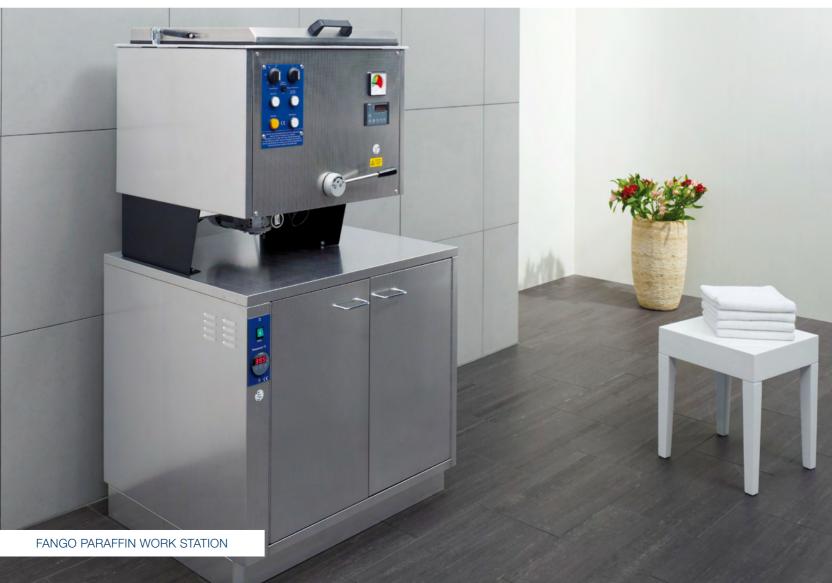

# Fango mud stations – for preparing fango paraffin. Professional work stations for physio-

therapy practices, spa clinics or rehabilitation centres. Unbescheiden offers all the units and components needed for preparing fango paraffin. The layout and installation

is flexible and can be adapted to your spatial constraints, therapeutic requirements and processing volumes: the product portfolio includes stirrers, warming cabinets and accessories such as shelves, work surfaces, transport trolleys and cabinets. Unbescheiden will be glad to answer your questions regarding equipment issues.