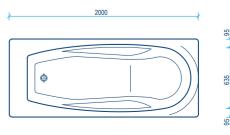

### VITALITY LUXURY

| MODELS                                                 | VITALITY<br>1.5-15    | LUXURY<br>1.5-1F      |  |  |  |  |  |  |  |
|--------------------------------------------------------|-----------------------|-----------------------|--|--|--|--|--|--|--|
| TREATMENT OPTIONS                                      |                       |                       |  |  |  |  |  |  |  |
| Automatic underwater massages                          | •                     | -                     |  |  |  |  |  |  |  |
| Whirl massages                                         | -                     | •                     |  |  |  |  |  |  |  |
| Manual underwater massages                             | 0                     | 0                     |  |  |  |  |  |  |  |
| Air-bubble baths                                       | 0                     | -                     |  |  |  |  |  |  |  |
| Usage of bath salts and oils (aroma therapy)           | •                     | •                     |  |  |  |  |  |  |  |
| Chromotherapy                                          | О                     | 0                     |  |  |  |  |  |  |  |
| STANDARD EQUIPMENT, OPTIONAL EQUIPMENT AND ACCESSORIES |                       |                       |  |  |  |  |  |  |  |
| MASSAGE SYSTEM                                         |                       |                       |  |  |  |  |  |  |  |
| Number of treated body areas                           | 14                    | 12                    |  |  |  |  |  |  |  |
| Number of zone groups                                  | 5                     | 1                     |  |  |  |  |  |  |  |
| Number of water jets                                   | 140                   | 16                    |  |  |  |  |  |  |  |
| Number of air nozzles (optional)                       | (50)                  | -                     |  |  |  |  |  |  |  |
| Manual underwater massage equipment                    | 0                     | 0                     |  |  |  |  |  |  |  |
| Abdominal massage equipment                            | 0                     | -                     |  |  |  |  |  |  |  |
| Cervical spine massage equipment                       | 0                     | -                     |  |  |  |  |  |  |  |
| LIGHT EFFECTS                                          |                       |                       |  |  |  |  |  |  |  |
| Starlight Effect with 146 underwater light spots       | 0                     | 0                     |  |  |  |  |  |  |  |
| Highlight Effect with 6 underwater spots               | 0                     | 0                     |  |  |  |  |  |  |  |
| HANDLING AND HYGIENE                                   |                       |                       |  |  |  |  |  |  |  |
| Well-designed control panel                            | •                     | •                     |  |  |  |  |  |  |  |
| Individual programming of massage sequence             | •                     | -                     |  |  |  |  |  |  |  |
| Programming of treatment duration                      | •                     | •                     |  |  |  |  |  |  |  |
| Automatic tub filling                                  | 0                     | О                     |  |  |  |  |  |  |  |
| Automatic tub discharge                                | 0                     | -                     |  |  |  |  |  |  |  |
| Filling fixture for aggressive water                   | 0                     | О                     |  |  |  |  |  |  |  |
| Manometer to indicate massage pressure                 | 0                     | -                     |  |  |  |  |  |  |  |
| Automatic rinsing system                               | •                     | •                     |  |  |  |  |  |  |  |
| FURTHER OPTIONS / ACCESSORIES                          |                       |                       |  |  |  |  |  |  |  |
| Hand rails to facilitate entering and exiting          | •                     | •                     |  |  |  |  |  |  |  |
| Head cushion                                           | 0                     | 0                     |  |  |  |  |  |  |  |
| Pneumatic foot rest                                    | •                     | •                     |  |  |  |  |  |  |  |
| Entry step (one step)                                  | 0                     | 0                     |  |  |  |  |  |  |  |
| Substrate material for individual tiling               | 0                     | 0                     |  |  |  |  |  |  |  |
| TECHNICAL DATA                                         |                       |                       |  |  |  |  |  |  |  |
| Dimensions in mm (L x W x H)                           | 2250 x 825 x 690      | 2000 x 825 x 620      |  |  |  |  |  |  |  |
| Electrical connection                                  | 400 V~, 50 Hz, 2,3 kW | 230 V~, 50 Hz, 2,3 kW |  |  |  |  |  |  |  |

LUXURY is a system for whirlmassages which either can be used as a powerful stand-alone water massage or as a preparation for subsequent treatments. As the air supply to the massage jets can be precisely adjusted, LUXURY is also suitable for the inhalation of therapeutically effective aerosols.