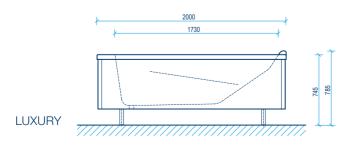

### VITALITY LUXURY

| MODELS                                                 | VITALITY<br>1.5-15    | LUXURY<br>1.5-1F      |  |  |  |  |  |  |  |
|--------------------------------------------------------|-----------------------|-----------------------|--|--|--|--|--|--|--|
| TREATMENT OPTIONS                                      |                       |                       |  |  |  |  |  |  |  |
| Automatic underwater massages                          | •                     | -                     |  |  |  |  |  |  |  |
| Whirl massages                                         | -                     | •                     |  |  |  |  |  |  |  |
| Manual underwater massages                             | 0                     | 0                     |  |  |  |  |  |  |  |
| Air-bubble baths                                       | 0                     | -                     |  |  |  |  |  |  |  |
| Usage of bath salts and oils (aroma therapy)           | •                     | •                     |  |  |  |  |  |  |  |
| Chromotherapy                                          | О                     | 0                     |  |  |  |  |  |  |  |
| STANDARD EQUIPMENT, OPTIONAL EQUIPMENT AND ACCESSORIES |                       |                       |  |  |  |  |  |  |  |
| MASSAGE SYSTEM                                         |                       |                       |  |  |  |  |  |  |  |
| Number of treated body areas                           | 14                    | 12                    |  |  |  |  |  |  |  |
| Number of zone groups                                  | 5                     | 1                     |  |  |  |  |  |  |  |
| Number of water jets                                   | 140                   | 16                    |  |  |  |  |  |  |  |
| Number of air nozzles (optional)                       | (50)                  | -                     |  |  |  |  |  |  |  |
| Manual underwater massage equipment                    | 0                     | 0                     |  |  |  |  |  |  |  |
| Abdominal massage equipment                            | 0                     | -                     |  |  |  |  |  |  |  |
| Cervical spine massage equipment                       | 0                     | -                     |  |  |  |  |  |  |  |
| LIGHT EFFECTS                                          |                       |                       |  |  |  |  |  |  |  |
| Starlight Effect with 146 underwater light spots       | 0                     | 0                     |  |  |  |  |  |  |  |
| Highlight Effect with 6 underwater spots               | 0                     | 0                     |  |  |  |  |  |  |  |
| HANDLING AND HYGIENE                                   |                       |                       |  |  |  |  |  |  |  |
| Well-designed control panel                            | •                     | •                     |  |  |  |  |  |  |  |
| Individual programming of massage sequence             | •                     | -                     |  |  |  |  |  |  |  |
| Programming of treatment duration                      | •                     | •                     |  |  |  |  |  |  |  |
| Automatic tub filling                                  | 0                     | О                     |  |  |  |  |  |  |  |
| Automatic tub discharge                                | 0                     | -                     |  |  |  |  |  |  |  |
| Filling fixture for aggressive water                   | 0                     | О                     |  |  |  |  |  |  |  |
| Manometer to indicate massage pressure                 | 0                     | -                     |  |  |  |  |  |  |  |
| Automatic rinsing system                               | •                     | •                     |  |  |  |  |  |  |  |
| FURTHER OPTIONS / ACCESSORIES                          |                       |                       |  |  |  |  |  |  |  |
| Hand rails to facilitate entering and exiting          | •                     | •                     |  |  |  |  |  |  |  |
| Head cushion                                           | 0                     | 0                     |  |  |  |  |  |  |  |
| Pneumatic foot rest                                    | •                     | •                     |  |  |  |  |  |  |  |
| Entry step (one step)                                  | 0                     | 0                     |  |  |  |  |  |  |  |
| Substrate material for individual tiling               | 0                     | 0                     |  |  |  |  |  |  |  |
| TECHNICAL DATA                                         |                       |                       |  |  |  |  |  |  |  |
| Dimensions in mm (L x W x H)                           | 2250 x 825 x 690      | 2000 x 825 x 620      |  |  |  |  |  |  |  |
| Electrical connection                                  | 400 V~, 50 Hz, 2,3 kW | 230 V~, 50 Hz, 2,3 kW |  |  |  |  |  |  |  |

LUXURY is a system for whirlmassages which either can be used as a powerful stand-alone water massage or as a preparation for subsequent treatments. As the air supply to the massage jets can be precisely adjusted, LUXURY is also suitable for the inhalation of therapeutically effective aerosols.