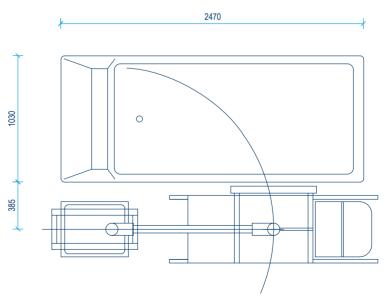

## Underwater traction – the gentle stretching of the spine. Using the positive effects

of mild heat and of natural buoyancy. The ideal way to prepare for underwater traction is to let the muscles relax in warm water. Then the belts for the chest and hips are connected to

the traction device. Traction is applied as needed, based on the medical indication. Due to the floating and sinking movements of the body as the patient breathes, the spine is gently stretched, and intervertebral discs can decompress.

The underwater traction equipment is offered as a complete system: it comprises a tub rest, a traction device as well as chest and hip belts. A large-capacity tub and a lifting device to lower the patient into the tub are also included. The bed of the lifting device can be mounted directly on a transport trolley\* to avoid lifting and repositioning patients with restricted mobility.