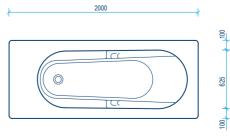

### VITALITY LUXURY

| MODELS                                                 | VITALITY<br>1.5-15    | LUXURY<br>1.5-1F      |  |  |  |  |  |  |  |
|--------------------------------------------------------|-----------------------|-----------------------|--|--|--|--|--|--|--|
| TREATMENT OPTIONS                                      |                       |                       |  |  |  |  |  |  |  |
| Automatic underwater massages                          | •                     | -                     |  |  |  |  |  |  |  |
| Whirl massages                                         | -                     | •                     |  |  |  |  |  |  |  |
| Manual underwater massages                             | 0                     | 0                     |  |  |  |  |  |  |  |
| Air-bubble baths                                       | 0                     | -                     |  |  |  |  |  |  |  |
| Usage of bath salts and oils (aroma therapy)           | •                     | •                     |  |  |  |  |  |  |  |
| Chromotherapy                                          | О                     | 0                     |  |  |  |  |  |  |  |
| STANDARD EQUIPMENT, OPTIONAL EQUIPMENT AND ACCESSORIES |                       |                       |  |  |  |  |  |  |  |
| MASSAGE SYSTEM                                         |                       |                       |  |  |  |  |  |  |  |
| Number of treated body areas                           | 14                    | 12                    |  |  |  |  |  |  |  |
| Number of zone groups                                  | 5                     | 1                     |  |  |  |  |  |  |  |
| Number of water jets                                   | 140                   | 16                    |  |  |  |  |  |  |  |
| Number of air nozzles (optional)                       | (50)                  | -                     |  |  |  |  |  |  |  |
| Manual underwater massage equipment                    | 0                     | 0                     |  |  |  |  |  |  |  |
| Abdominal massage equipment                            | 0                     | -                     |  |  |  |  |  |  |  |
| Cervical spine massage equipment                       | 0                     | -                     |  |  |  |  |  |  |  |
| LIGHT EFFECTS                                          |                       |                       |  |  |  |  |  |  |  |
| Starlight Effect with 146 underwater light spots       | 0                     | 0                     |  |  |  |  |  |  |  |
| Highlight Effect with 6 underwater spots               | 0                     | 0                     |  |  |  |  |  |  |  |
| HANDLING AND HYGIENE                                   |                       |                       |  |  |  |  |  |  |  |
| Well-designed control panel                            | •                     | •                     |  |  |  |  |  |  |  |
| Individual programming of massage sequence             | •                     | -                     |  |  |  |  |  |  |  |
| Programming of treatment duration                      | •                     | •                     |  |  |  |  |  |  |  |
| Automatic tub filling                                  | 0                     | О                     |  |  |  |  |  |  |  |
| Automatic tub discharge                                | 0                     | -                     |  |  |  |  |  |  |  |
| Filling fixture for aggressive water                   | 0                     | О                     |  |  |  |  |  |  |  |
| Manometer to indicate massage pressure                 | 0                     | -                     |  |  |  |  |  |  |  |
| Automatic rinsing system                               | •                     | •                     |  |  |  |  |  |  |  |
| FURTHER OPTIONS / ACCESSORIES                          |                       |                       |  |  |  |  |  |  |  |
| Hand rails to facilitate entering and exiting          | •                     | •                     |  |  |  |  |  |  |  |
| Head cushion                                           | 0                     | 0                     |  |  |  |  |  |  |  |
| Pneumatic foot rest                                    | •                     | •                     |  |  |  |  |  |  |  |
| Entry step (one step)                                  | 0                     | 0                     |  |  |  |  |  |  |  |
| Substrate material for individual tiling               | 0                     | 0                     |  |  |  |  |  |  |  |
| TECHNICAL DATA                                         |                       |                       |  |  |  |  |  |  |  |
| Dimensions in mm (L x W x H)                           | 2250 x 825 x 690      | 2000 x 825 x 620      |  |  |  |  |  |  |  |
| Electrical connection                                  | 400 V~, 50 Hz, 2,3 kW | 230 V~, 50 Hz, 2,3 kW |  |  |  |  |  |  |  |

• standard equipment | o optional equipment / optional accessories | Technical modifications reserved.

For additional models, refer to product line Spa Sensations.

... Water is a
friendly element for him
who is familiar with it
and knows how to manage it.