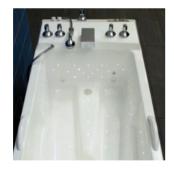

quence of a classical hydrotherapeutic massage. 5 different zones which cover a total of 14 body areas are treated sequentially. Every massage can be programmed individually: each zone group can be treated, and massage pressure and treatment time can be selected separately. The air-bubble bath\* and the Starlight Effect\* with its 146 light spots in eight different colours also contribute to your relaxation and enjoyment.

LUXURY is a system for whirlmassages which either can be used as a powerful stand-alone water massage or as a preparation for subsequent treatments. As the air supply to the massage jets can be precisely adjusted, LUXURY is also suitable for the inhalation of therapeutically effective aerosols.