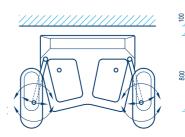

# Arm and leg baths – for local hydrotherapeutic treatments.

The perfect system for every kind of treatment. Unbescheiden offers an extensive range of systems and equipment for all common therapeutic treatments, including electrogalvanic

arm and leg baths, jet contrast baths and jet whirl baths, Kneipp and Hauff leg and arm contrast baths as well as sitz baths.

The automatic control functions of the arm and leg baths make things easier for the therapist. For example, the electrogalvanic treatments of the four-basin baths (model no. 0.9-4 and 0.9-5) with eight different current settings are controlled automatically. The system is easy to use and treatments can be selected from 12 pre-programmed options.

The four-basin bath, arm and leg baths and the sitz baths consist of high-quality acrylic glass and are seamlessly shaped.

Unbescheiden – the complete spectrum of classic hydrotherapy

|                                               | 4-k   | 4-basin baths Arm baths |       | Leg baths |        | Sitz baths |       |       |        |       |       |
|-----------------------------------------------|-------|-------------------------|-------|-----------|--------|------------|-------|-------|--------|-------|-------|
| MODELS                                        | 0.9-4 | 0.9-5                   | 0.9-9 | 0.8-3     | 2.19-1 | 2.17-1     | 0.9-8 | 0.8-5 | 2.15-1 | 2.9-4 | 2.9-8 |
| TREATMENT OPTIONS                             |       |                         |       |           |        |            |       |       |        |       |       |
| Electro-galvanic arm/leg baths                | •     | •                       |       |           |        |            |       |       |        |       |       |
| Jet contrast baths (automatically controlled) |       | •                       | •     |           |        |            | •     |       |        |       |       |
| Jet whirl baths (automatically controlled)    |       |                         |       | •         |        |            |       | •     |        |       |       |
| Foot and contrast baths                       | •     | •                       |       |           |        |            |       |       | •      |       |       |
| Arm contrast baths "Kneipp"                   | •     | •                       |       |           | •      |            |       |       |        |       |       |
| Arm contrast baths "Hauff"                    |       |                         |       |           |        | •          |       |       |        |       |       |
| Sitz baths                                    |       |                         |       |           |        |            |       |       |        | •     | •     |