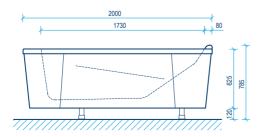

### VITALITY LUXURY

| MODELS                                                 | VITALITY<br>1.5-15    | LUXURY<br>1.5-1F      |  |  |  |  |  |  |  |
|--------------------------------------------------------|-----------------------|-----------------------|--|--|--|--|--|--|--|
| TREATMENT OPTIONS                                      |                       |                       |  |  |  |  |  |  |  |
| Automatic underwater massages                          | •                     | -                     |  |  |  |  |  |  |  |
| Whirl massages                                         | -                     | •                     |  |  |  |  |  |  |  |
| Manual underwater massages                             | 0                     | 0                     |  |  |  |  |  |  |  |
| Air-bubble baths                                       | 0                     | -                     |  |  |  |  |  |  |  |
| Usage of bath salts and oils (aroma therapy)           | •                     | •                     |  |  |  |  |  |  |  |
| Chromotherapy                                          | О                     | 0                     |  |  |  |  |  |  |  |
| STANDARD EQUIPMENT, OPTIONAL EQUIPMENT AND ACCESSORIES |                       |                       |  |  |  |  |  |  |  |
| MASSAGE SYSTEM                                         |                       |                       |  |  |  |  |  |  |  |
| Number of treated body areas                           | 14                    | 12                    |  |  |  |  |  |  |  |
| Number of zone groups                                  | 5                     | 1                     |  |  |  |  |  |  |  |
| Number of water jets                                   | 140                   | 16                    |  |  |  |  |  |  |  |
| Number of air nozzles (optional)                       | (50)                  | -                     |  |  |  |  |  |  |  |
| Manual underwater massage equipment                    | 0                     | 0                     |  |  |  |  |  |  |  |
| Abdominal massage equipment                            | 0                     | -                     |  |  |  |  |  |  |  |
| Cervical spine massage equipment                       | 0                     | -                     |  |  |  |  |  |  |  |
| LIGHT EFFECTS                                          |                       |                       |  |  |  |  |  |  |  |
| Starlight Effect with 146 underwater light spots       | 0                     | 0                     |  |  |  |  |  |  |  |
| Highlight Effect with 6 underwater spots               | 0                     | 0                     |  |  |  |  |  |  |  |
| HANDLING AND HYGIENE                                   |                       |                       |  |  |  |  |  |  |  |
| Well-designed control panel                            | •                     | •                     |  |  |  |  |  |  |  |
| Individual programming of massage sequence             | •                     | -                     |  |  |  |  |  |  |  |
| Programming of treatment duration                      | •                     | •                     |  |  |  |  |  |  |  |
| Automatic tub filling                                  | 0                     | О                     |  |  |  |  |  |  |  |
| Automatic tub discharge                                | 0                     | -                     |  |  |  |  |  |  |  |
| Filling fixture for aggressive water                   | 0                     | О                     |  |  |  |  |  |  |  |
| Manometer to indicate massage pressure                 | 0                     | -                     |  |  |  |  |  |  |  |
| Automatic rinsing system                               | •                     | •                     |  |  |  |  |  |  |  |
| FURTHER OPTIONS / ACCESSORIES                          |                       |                       |  |  |  |  |  |  |  |
| Hand rails to facilitate entering and exiting          | •                     | •                     |  |  |  |  |  |  |  |
| Head cushion                                           | 0                     | 0                     |  |  |  |  |  |  |  |
| Pneumatic foot rest                                    | •                     | •                     |  |  |  |  |  |  |  |
| Entry step (one step)                                  | 0                     | 0                     |  |  |  |  |  |  |  |
| Substrate material for individual tiling               | 0                     | 0                     |  |  |  |  |  |  |  |
| TECHNICAL DATA                                         |                       |                       |  |  |  |  |  |  |  |
| Dimensions in mm (L x W x H)                           | 2250 x 825 x 690      | 2000 x 825 x 620      |  |  |  |  |  |  |  |
| Electrical connection                                  | 400 V~, 50 Hz, 2,3 kW | 230 V~, 50 Hz, 2,3 kW |  |  |  |  |  |  |  |

• standard equipment | o optional equipment / optional accessories | Technical modifications reserved.

For additional models, refer to product line Spa Sensations.

... Water is a
friendly element for him
who is familiar with it
and knows how to manage it.