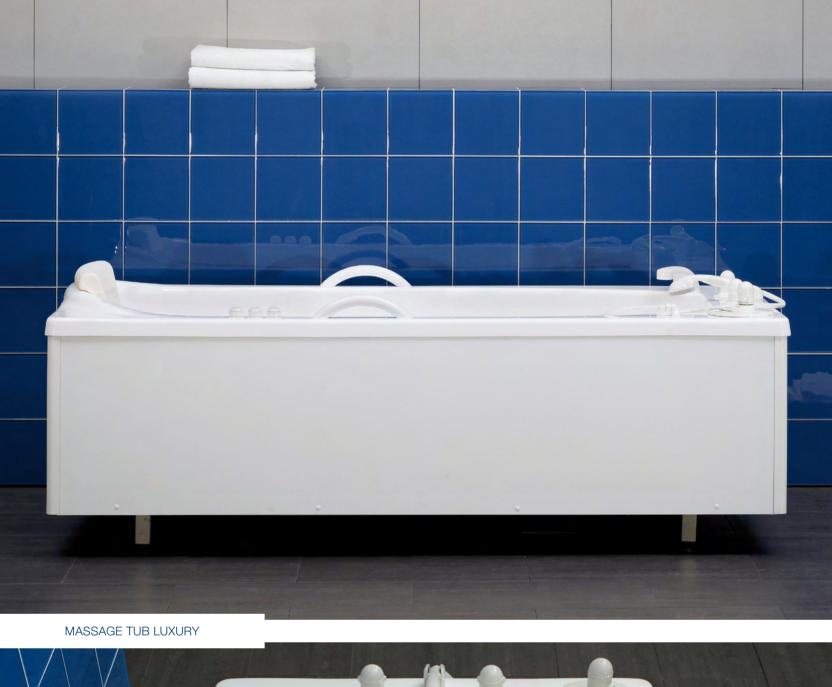

## VITALITY and LUXURY – systems for automatic underwater massages.

Easy to handle, first-class treatment quality. VITALITY – the tub for fully automated underwater massages – is equipped with 140 jets. The massage programme closely follows the se-

quence of a classical hydrotherapeutic massage. 5 different zones which cover a total of 14 body areas are treated sequentially. Every massage can be programmed individually: each zone group can be treated, and massage pressure and treatment time can be selected separately. The air-bubble bath\* and the Starlight Effect\* with its 146 light spots in eight different colours also contribute to your relaxation and enjoyment.

LUXURY is a system for whirlmassages which either can be used as a powerful stand-alone water massage or as a preparation for subsequent treatments. As the air supply to the massage jets can be precisely adjusted, LUXURY is also suitable for the inhalation of therapeutically effective aerosols.

In developing VITALITY and LUXURY, Unbescheiden paid great attention to minimizing noise emissions to guarantee a relaxing massage experience. The tubs, which consist of acrylic glass, are seamlessly shaped and their interior form is ergonomically designed.