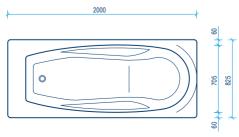

### VITALITY LUXURY

| MODELS                                                 | VITALITY<br>1.5-15    | LUXURY<br>1.5-1F      |  |  |  |  |  |  |  |
|--------------------------------------------------------|-----------------------|-----------------------|--|--|--|--|--|--|--|
| TREATMENT OPTIONS                                      |                       |                       |  |  |  |  |  |  |  |
| Automatic underwater massages                          | •                     | -                     |  |  |  |  |  |  |  |
| Whirl massages                                         | -                     | •                     |  |  |  |  |  |  |  |
| Manual underwater massages                             | 0                     | 0                     |  |  |  |  |  |  |  |
| Air-bubble baths                                       | 0                     | -                     |  |  |  |  |  |  |  |
| Usage of bath salts and oils (aroma therapy)           | •                     | •                     |  |  |  |  |  |  |  |
| Chromotherapy                                          | О                     | 0                     |  |  |  |  |  |  |  |
| STANDARD EQUIPMENT, OPTIONAL EQUIPMENT AND ACCESSORIES |                       |                       |  |  |  |  |  |  |  |
| MASSAGE SYSTEM                                         |                       |                       |  |  |  |  |  |  |  |
| Number of treated body areas                           | 14                    | 12                    |  |  |  |  |  |  |  |
| Number of zone groups                                  | 5                     | 1                     |  |  |  |  |  |  |  |
| Number of water jets                                   | 140                   | 16                    |  |  |  |  |  |  |  |
| Number of air nozzles (optional)                       | (50)                  | -                     |  |  |  |  |  |  |  |
| Manual underwater massage equipment                    | 0                     | 0                     |  |  |  |  |  |  |  |
| Abdominal massage equipment                            | 0                     | -                     |  |  |  |  |  |  |  |
| Cervical spine massage equipment                       | 0                     | -                     |  |  |  |  |  |  |  |
| LIGHT EFFECTS                                          |                       |                       |  |  |  |  |  |  |  |
| Starlight Effect with 146 underwater light spots       | 0                     | 0                     |  |  |  |  |  |  |  |
| Highlight Effect with 6 underwater spots               | 0                     | 0                     |  |  |  |  |  |  |  |
| HANDLING AND HYGIENE                                   |                       |                       |  |  |  |  |  |  |  |
| Well-designed control panel                            | •                     | •                     |  |  |  |  |  |  |  |
| Individual programming of massage sequence             | •                     | -                     |  |  |  |  |  |  |  |
| Programming of treatment duration                      | •                     | •                     |  |  |  |  |  |  |  |
| Automatic tub filling                                  | 0                     | О                     |  |  |  |  |  |  |  |
| Automatic tub discharge                                | 0                     | -                     |  |  |  |  |  |  |  |
| Filling fixture for aggressive water                   | 0                     | О                     |  |  |  |  |  |  |  |
| Manometer to indicate massage pressure                 | 0                     | -                     |  |  |  |  |  |  |  |
| Automatic rinsing system                               | •                     | •                     |  |  |  |  |  |  |  |
| FURTHER OPTIONS / ACCESSORIES                          |                       |                       |  |  |  |  |  |  |  |
| Hand rails to facilitate entering and exiting          | •                     | •                     |  |  |  |  |  |  |  |
| Head cushion                                           | 0                     | 0                     |  |  |  |  |  |  |  |
| Pneumatic foot rest                                    | •                     | •                     |  |  |  |  |  |  |  |
| Entry step (one step)                                  | 0                     | 0                     |  |  |  |  |  |  |  |
| Substrate material for individual tiling               | 0                     | 0                     |  |  |  |  |  |  |  |
| TECHNICAL DATA                                         |                       |                       |  |  |  |  |  |  |  |
| Dimensions in mm (L x W x H)                           | 2250 x 825 x 690      | 2000 x 825 x 620      |  |  |  |  |  |  |  |
| Electrical connection                                  | 400 V~, 50 Hz, 2,3 kW | 230 V~, 50 Hz, 2,3 kW |  |  |  |  |  |  |  |

• standard equipment | o optional equipment / optional accessories | Technical modifications reserved.

For additional models, refer to product line Spa Sensations.

... Water is a
friendly element for him
who is familiar with it
and knows how to manage it.