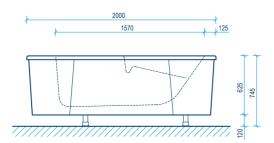

### VITALITY LUXURY

| MODELS                                                 | VITALITY<br>1.5-15    | LUXURY<br>1.5-1F      |  |  |  |  |  |  |  |
|--------------------------------------------------------|-----------------------|-----------------------|--|--|--|--|--|--|--|
| TREATMENT OPTIONS                                      |                       |                       |  |  |  |  |  |  |  |
| Automatic underwater massages                          | •                     | -                     |  |  |  |  |  |  |  |
| Whirl massages                                         | -                     | •                     |  |  |  |  |  |  |  |
| Manual underwater massages                             | 0                     | 0                     |  |  |  |  |  |  |  |
| Air-bubble baths                                       | 0                     | -                     |  |  |  |  |  |  |  |
| Usage of bath salts and oils (aroma therapy)           | •                     | •                     |  |  |  |  |  |  |  |
| Chromotherapy                                          | О                     | 0                     |  |  |  |  |  |  |  |
| STANDARD EQUIPMENT, OPTIONAL EQUIPMENT AND ACCESSORIES |                       |                       |  |  |  |  |  |  |  |
| MASSAGE SYSTEM                                         |                       |                       |  |  |  |  |  |  |  |
| Number of treated body areas                           | 14                    | 12                    |  |  |  |  |  |  |  |
| Number of zone groups                                  | 5                     | 1                     |  |  |  |  |  |  |  |
| Number of water jets                                   | 140                   | 16                    |  |  |  |  |  |  |  |
| Number of air nozzles (optional)                       | (50)                  | -                     |  |  |  |  |  |  |  |
| Manual underwater massage equipment                    | 0                     | 0                     |  |  |  |  |  |  |  |
| Abdominal massage equipment                            | 0                     | -                     |  |  |  |  |  |  |  |
| Cervical spine massage equipment                       | 0                     | -                     |  |  |  |  |  |  |  |
| LIGHT EFFECTS                                          |                       |                       |  |  |  |  |  |  |  |
| Starlight Effect with 146 underwater light spots       | 0                     | 0                     |  |  |  |  |  |  |  |
| Highlight Effect with 6 underwater spots               | 0                     | 0                     |  |  |  |  |  |  |  |
| HANDLING AND HYGIENE                                   |                       |                       |  |  |  |  |  |  |  |
| Well-designed control panel                            | •                     | •                     |  |  |  |  |  |  |  |
| Individual programming of massage sequence             | •                     | -                     |  |  |  |  |  |  |  |
| Programming of treatment duration                      | •                     | •                     |  |  |  |  |  |  |  |
| Automatic tub filling                                  | 0                     | О                     |  |  |  |  |  |  |  |
| Automatic tub discharge                                | 0                     | -                     |  |  |  |  |  |  |  |
| Filling fixture for aggressive water                   | 0                     | О                     |  |  |  |  |  |  |  |
| Manometer to indicate massage pressure                 | 0                     | -                     |  |  |  |  |  |  |  |
| Automatic rinsing system                               | •                     | •                     |  |  |  |  |  |  |  |
| FURTHER OPTIONS / ACCESSORIES                          |                       |                       |  |  |  |  |  |  |  |
| Hand rails to facilitate entering and exiting          | •                     | •                     |  |  |  |  |  |  |  |
| Head cushion                                           | 0                     | 0                     |  |  |  |  |  |  |  |
| Pneumatic foot rest                                    | •                     | •                     |  |  |  |  |  |  |  |
| Entry step (one step)                                  | 0                     | 0                     |  |  |  |  |  |  |  |
| Substrate material for individual tiling               | 0                     | 0                     |  |  |  |  |  |  |  |
| TECHNICAL DATA                                         |                       |                       |  |  |  |  |  |  |  |
| Dimensions in mm (L x W x H)                           | 2250 x 825 x 690      | 2000 x 825 x 620      |  |  |  |  |  |  |  |
| Electrical connection                                  | 400 V~, 50 Hz, 2,3 kW | 230 V~, 50 Hz, 2,3 kW |  |  |  |  |  |  |  |