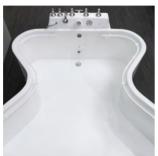

## VITALITY and LUXURY – systems for automatic underwater massages.

Easy to handle, first-class treatment quality. VITALITY – the tub for fully automated underwater massages – is equipped with 140 jets. The massage programme closely follows the se-

quence of a classical hydrotherapeutic massage. 5 different zones which cover a total of 14 body areas are treated sequentially. Every massage can be programmed individually: each zone group can be treated, and massage pressure and treatment time can be selected separately. The air-bubble bath\* and the Starlight Effect\* with its 146 light spots in eight different colours also contribute to your relaxation and enjoyment.

In developing VITALITY and LUXURY, Unbescheiden paid great attention to minimizing noise emissions to guarantee a relaxing massage experience. The tubs, which consist of acrylic glass, are seamlessly shaped and their interior form is ergonomically designed.