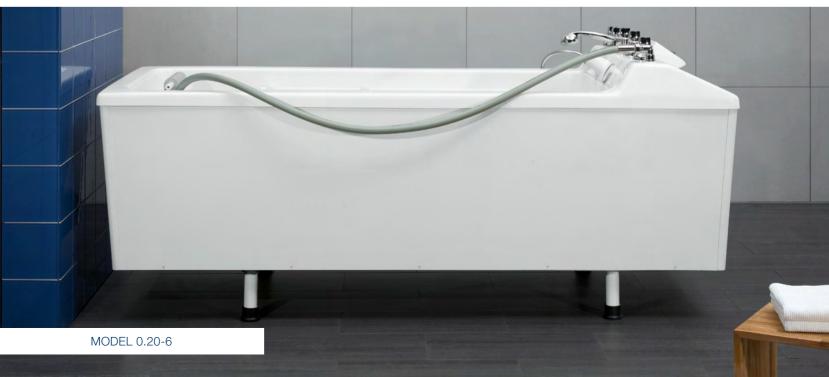

## COMBINATION EQUIPMENT

| MODELS                                                 | 0.10-0   | 0.10-1   | 0.20-3           | 0.20-6 | 0.20-8 | 0.20-9 |  |  |  |
|--------------------------------------------------------|----------|----------|------------------|--------|--------|--------|--|--|--|
| TREATMENT OPTIONS                                      |          |          |                  |        |        |        |  |  |  |
| Manual underwater massages                             | •        | •        | -                | •      | •      | •      |  |  |  |
| Automatic underwater massages                          | -        | -        | -                | -      | •      | •      |  |  |  |
| Electrogalvanic baths                                  | -        | •        | -                | •      | -      | •      |  |  |  |
| CO <sub>2</sub> dry-gas baths                          | -        | -        | •                | •      | -      | -      |  |  |  |
| Air-bubble baths                                       | -        | -        | 0                | 0      | •      | •      |  |  |  |
| Underwater traction                                    | -        | -        | o                | О      | О      | 0      |  |  |  |
| STANDARD EQUIPMENT, OPTIONAL EQUIPMENT AND ACCESSORIES |          |          |                  |        |        |        |  |  |  |
| UNDERWATER PRESSURE JET MASSAGE                        |          |          |                  |        |        |        |  |  |  |
| Whirl massage jets                                     | 0        | 0        | -                | 0      | -      | -      |  |  |  |
| Rotational massage jet                                 | 0        | 0        | -                | 0      | 0      | 0      |  |  |  |
| ELECTROGALVANIC TREATMENTS                             |          |          |                  |        |        |        |  |  |  |
| Number of electrodes                                   | -        | 8        | -                | 8      | -      | 8      |  |  |  |
| Additional electrode / electrical massage brush        | -        | 0        | -                | 0      | -      | 0      |  |  |  |
| Number of programmes for electrogalvanic baths         | -        | 22       | -                | 22     | -      | 22     |  |  |  |
| Number of different therapeutic currents               | -        | 8        | -                | 8      | -      | 8      |  |  |  |
| HANDLING AND HYGIENE                                   |          |          |                  |        |        |        |  |  |  |
| Control of LCD display and single knob control         | -        | •        | -                | •      | -      | •      |  |  |  |
| Control panel                                          | •        | -        | •                | -      | •      | -      |  |  |  |
| Automatic tub filling                                  | -        | -        | 0                | О      | 0      | 0      |  |  |  |
| Equipment for aggressive water                         | О        | -        | 0                | 0      | 0      | 0      |  |  |  |
| Disinfection equipment                                 | 0        | 0        | -                | 0      | 0      | 0      |  |  |  |
| FURTHER OPTIONS / ACCESSORIES                          |          |          |                  |        |        |        |  |  |  |
| Rigid headrest                                         | 0        | 0        | -                | -      | •      | •      |  |  |  |
| Adjustable headrest                                    | 0        | О        | •                | •      | О      | 0      |  |  |  |
| Handrails                                              | •        | •        | •                | •      | •      | •      |  |  |  |
| Adjustable footrest                                    | 0        | 0        | 0                | 0      | 0      | 0      |  |  |  |
| Backrest                                               | o        | 0        | -                | О      | 0      | 0      |  |  |  |
| Positioning belt                                       | 0        | 0        | 0                | 0      | 0      | 0      |  |  |  |
| Door                                                   | -        | -        | 0                | 0      | -      | -      |  |  |  |
| Stairs (two steps)                                     | 0        | 0        | 0                | 0      | 0      | 0      |  |  |  |
| TECHNICAL DATA                                         |          |          |                  |        |        |        |  |  |  |
| Dimensions in mm (L x W x H)                           | 2100 x 9 | 80 x 850 | 2320 x 980 x 850 |        |        |        |  |  |  |

### Combination Equipment - for underwater

massages, electrogalvanic baths or CO<sub>2</sub> dry-gas baths. Perfectly suited

for therapeutic requirements. Combination Equipment can be individually adapted for various hydrotherapeutic applications. Powerful manual underwater massage equipment is

available for therapeutic massages. Different treatments can be complemented by an invigorating air bubble bath and automatic underwater pressure jet massages.

Combination Equipment can be fitted for electrogalvanic baths with up to eight different current settings. The facility is controlled via a very user friendly screen: the right kind of electrogalvanic treatment can be selected from 22 pre-programmed options or selected on an individual basis.