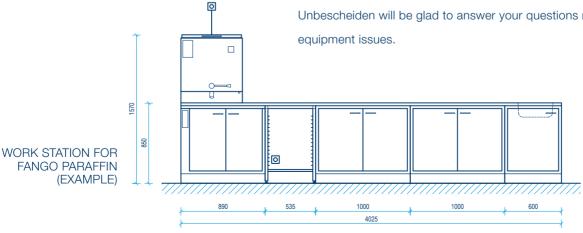

# Fango mud stations – for preparing fango paraffin. Professional work stations for physio-

therapy practices, spa clinics or rehabilitation centres. Unbescheiden offers all the units and components needed for preparing fango paraffin. The layout and installation

is flexible and can be adapted to your spatial constraints, therapeutic requirements and processing volumes: the product portfolio includes stirrers, warming cabinets and accessories such as shelves, work surfaces, transport trolleys and cabinets. Unbescheiden will be glad to answer your questions regarding equipment issues.