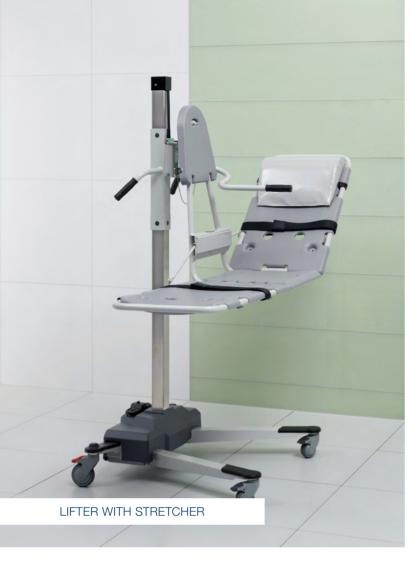

### Lifter – easy handling for staff

and patient safety and comfort during treatments. Unbescheiden's lifter systems are an indispensable aid in clinics and rehabilitation centres. Besides that, they are an

important component for therapeutic and medical treatments. e. g. for underwater traction or baths for burn victims. Our product portfolio includes different lifter systems with diverse options. Unbescheiden offers mobile or stationary lifters as well as lifters for transport, transferring patients, and use in baths or showers.

#### Burn treatment tubs - complete systems with

a lifter. Precisely designed to meet the special needs of treating burn Victims. These custom tubs for burn patients are most widely used for cleaning and treating wounds, a process which can be performed gently and efficiently in water. There is a stationary

large-volume tub as well as a compact height-adjustable model. Both tubs are made of stainless steel. This top-quality material can hold up to the mechanical demands of everyday clinical life and is easy to disinfect. The lift systems have recliners and are specially designed to be used in burn care tubs. EasyCare is a complete system for treating acute burns; it consists of a shower gurney with shower panel and drain sink.