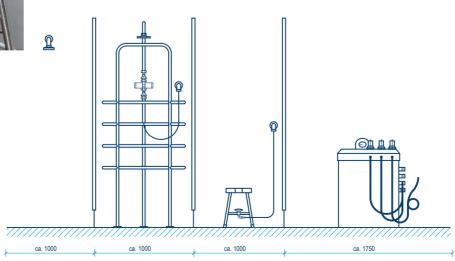

## Charcot shower – for pressure jet treatments and contrast showers.

A system for comprehensive shower treatments. The Charcot shower is a complete system that is equipped with a control panel, overhead shower, circular shower and a stool with

a bidet shower. Thanks to its different components the Charcot shower is both appropriate for full-body showers and for individual body parts.

All treatments are controlled and monitored via the stand-alone shower unit. The convenient control panel is supplied with integrated fixtures for exact temperature control and fast switching from hot to cold water. It is equipped with a pressure regulator and a pressure and temperature gauge.

The flexible Charcot shower system can be easily adapted to the space constraints and function needs of each therapeutic setting, e.g. by adding a pressure booster\*. The horizontal shower VICHY CLASSIC can also be integrated. Wide-ranging equipment options complement the system features.