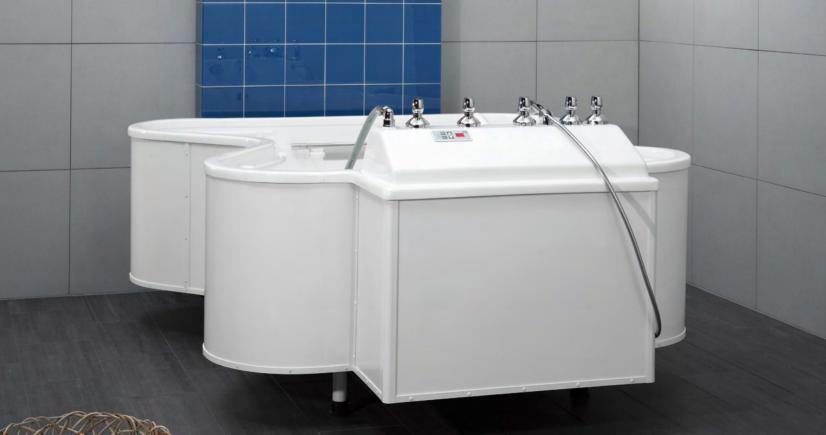

## Butterfly tubs – ample space for underwater exercises. For optimal therapeutic

Working conditions. With an interior length of 190 cm and a maximum width of 203 cm

the butterfly tub is ideal for physical therapy and underwater exercises. Due to the butterfly shape and the comfortable height of 86 cm the therapist can support and treat patients conveniently.

The different treatment possibilities of the butterfly tub are complemented by additional equipment and installation options: this includes powerful manual underwater massage equipment, air-bubble systems, underwater traction\* or electrogalvanic baths

The tub surface consists of high-quality acrylic glass and offers many advantages: The high quality of the tub helps make it durable, the water temperature can be maintained for a long time and the tub can be easily cleaned and disinfected. The automatic filling programme\*\* as well as the large supply and drain lines facilitate a smooth treatment process. A wide range of accessories such as grab bars or steps, positioning belts, foot- and backrests meet your needs in working with the butterfly tub.