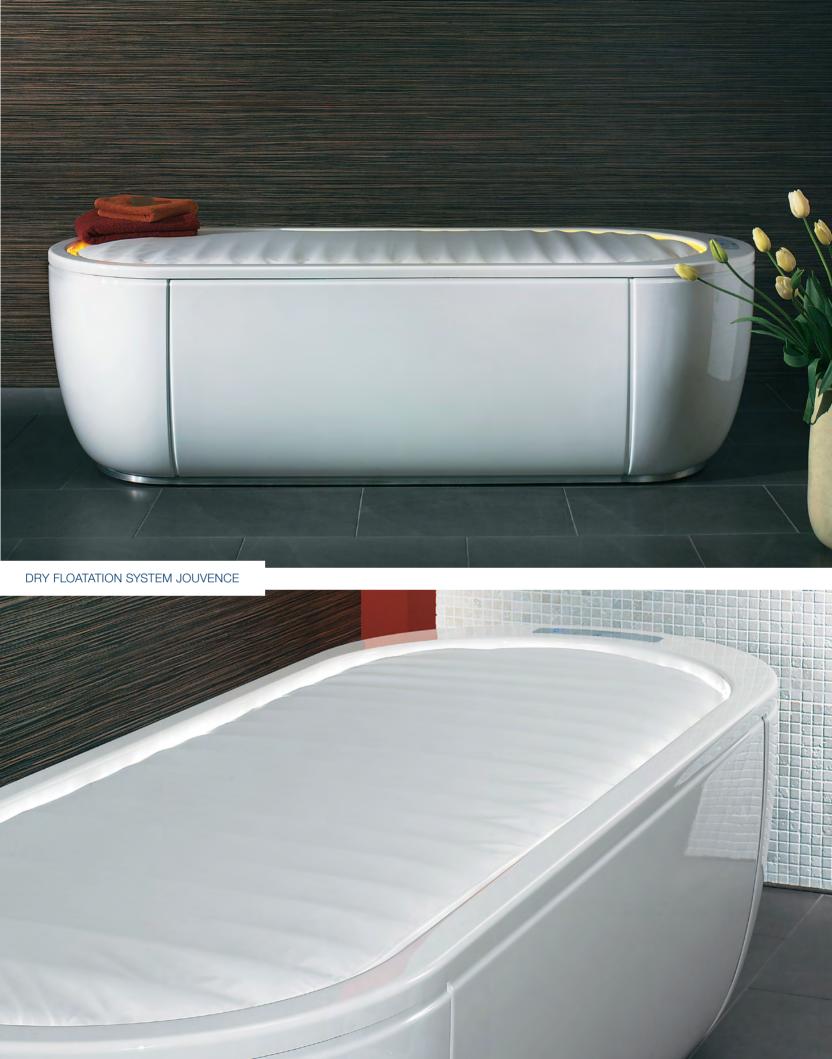

# JOUVENCE – a dry floatation system for body wraps. The effective and

soothing impact of the warm water cushion. The dry floatation system JOUVENCE

has a surface which can be adapted to different treatment phases. At the beginning of the session, you rest on a solid cushion of air, which is the perfect foundation for a body wrap. Once the wrap has been applied, the cushion slowly releases air to lower you onto a pleasantly heated water cushion. By floating on the water cushion the body relaxes completely: the wraps develop their maximum effect. When the cushion of air rises again, your legs are supported and lifted first to stabilise and stimulate your circulation.

Operating JOUVENCE is simple and intuitive thanks to the five keys on the edge of the bed. The removable blanket and fitted sheet for the cushion are odourless and impervious to water, oil and disinfectant. They can be washed at 90° C or steam-cleaned. The surface is wrinkle-free and easy to clean. The numerous functions that JOUVENCE offers all give you the feeling of being in the best of hands at every moment of the treatment session.