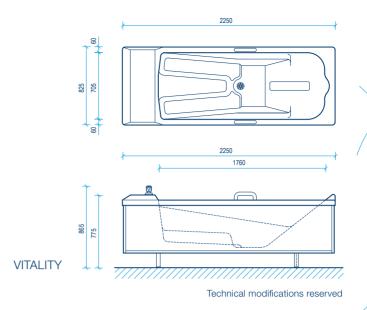

### VITALITY LUXURY

| MODELS                                                 | VITALITY<br>1.5-15    | LUXURY<br>1.5-1F      |  |  |  |  |  |  |  |
|--------------------------------------------------------|-----------------------|-----------------------|--|--|--|--|--|--|--|
| TREATMENT OPTIONS                                      |                       |                       |  |  |  |  |  |  |  |
| Automatic underwater massages                          | •                     | -                     |  |  |  |  |  |  |  |
| Whirl massages                                         | -                     | •                     |  |  |  |  |  |  |  |
| Manual underwater massages                             | 0                     | 0                     |  |  |  |  |  |  |  |
| Air-bubble baths                                       | 0                     | -                     |  |  |  |  |  |  |  |
| Usage of bath salts and oils (aroma therapy)           | •                     | •                     |  |  |  |  |  |  |  |
| Chromotherapy                                          | О                     | 0                     |  |  |  |  |  |  |  |
| STANDARD EQUIPMENT, OPTIONAL EQUIPMENT AND ACCESSORIES |                       |                       |  |  |  |  |  |  |  |
| MASSAGE SYSTEM                                         |                       |                       |  |  |  |  |  |  |  |
| Number of treated body areas                           | 14                    | 12                    |  |  |  |  |  |  |  |
| Number of zone groups                                  | 5                     | 1                     |  |  |  |  |  |  |  |
| Number of water jets                                   | 140                   | 16                    |  |  |  |  |  |  |  |
| Number of air nozzles (optional)                       | (50)                  | -                     |  |  |  |  |  |  |  |
| Manual underwater massage equipment                    | 0                     | 0                     |  |  |  |  |  |  |  |
| Abdominal massage equipment                            | 0                     | -                     |  |  |  |  |  |  |  |
| Cervical spine massage equipment                       | 0                     | -                     |  |  |  |  |  |  |  |
| LIGHT EFFECTS                                          |                       |                       |  |  |  |  |  |  |  |
| Starlight Effect with 146 underwater light spots       | 0                     | 0                     |  |  |  |  |  |  |  |
| Highlight Effect with 6 underwater spots               | 0                     | 0                     |  |  |  |  |  |  |  |
| HANDLING AND HYGIENE                                   |                       |                       |  |  |  |  |  |  |  |
| Well-designed control panel                            | •                     | •                     |  |  |  |  |  |  |  |
| Individual programming of massage sequence             | •                     | -                     |  |  |  |  |  |  |  |
| Programming of treatment duration                      | •                     | •                     |  |  |  |  |  |  |  |
| Automatic tub filling                                  | 0                     | О                     |  |  |  |  |  |  |  |
| Automatic tub discharge                                | 0                     | -                     |  |  |  |  |  |  |  |
| Filling fixture for aggressive water                   | 0                     | О                     |  |  |  |  |  |  |  |
| Manometer to indicate massage pressure                 | 0                     | -                     |  |  |  |  |  |  |  |
| Automatic rinsing system                               | •                     | •                     |  |  |  |  |  |  |  |
| FURTHER OPTIONS / ACCESSORIES                          |                       |                       |  |  |  |  |  |  |  |
| Hand rails to facilitate entering and exiting          | •                     | •                     |  |  |  |  |  |  |  |
| Head cushion                                           | 0                     | 0                     |  |  |  |  |  |  |  |
| Pneumatic foot rest                                    | •                     | •                     |  |  |  |  |  |  |  |
| Entry step (one step)                                  | 0                     | 0                     |  |  |  |  |  |  |  |
| Substrate material for individual tiling               | 0                     | 0                     |  |  |  |  |  |  |  |
| TECHNICAL DATA                                         |                       |                       |  |  |  |  |  |  |  |
| Dimensions in mm (L x W x H)                           | 2250 x 825 x 690      | 2000 x 825 x 620      |  |  |  |  |  |  |  |
| Electrical connection                                  | 400 V~, 50 Hz, 2,3 kW | 230 V~, 50 Hz, 2,3 kW |  |  |  |  |  |  |  |

## VITALITY and LUXURY – systems for automatic underwater massages.

Easy to handle, first-class treatment quality. VITALITY – the tub for fully automated underwater massages – is equipped with 140 jets. The massage programme closely follows the se-

quence of a classical hydrotherapeutic massage. 5 different zones which cover a total of 14 body areas are treated sequentially. Every massage can be programmed individually: each zone group can be treated, and massage pressure and treatment time can be selected separately. The air-bubble bath\* and the Starlight Effect\* with its 146 light spots in eight different colours also contribute to your relaxation and enjoyment.