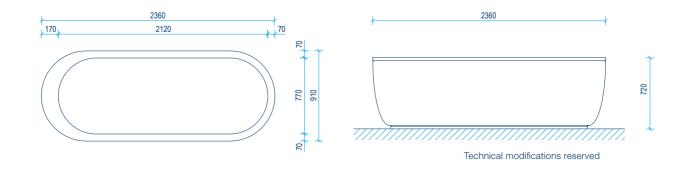

# JOUVENCE – a dry floatation system for body wraps. The effective and

soothing impact of the warm water cushion. The dry floatation system JOUVENCE

has a surface which can be adapted to different treatment phases. At the beginning of the session, you rest on a solid cushion of air, which is the perfect foundation for a body wrap. Once the wrap has been applied, the cushion slowly releases air to lower you onto a pleasantly heated water cushion. By floating on the water cushion the body relaxes completely: the wraps develop their maximum effect. When the cushion of air rises again, your legs are supported and lifted first to stabilise and stimulate your circulation.

Operating JOUVENCE is simple and intuitive thanks to the five keys on the edge of the bed. The removable blanket and fitted sheet for the cushion are odourless and impervious to water, oil and disinfectant. They can be washed at 90° C or steam-cleaned. The surface is wrinkle-free and easy to clean. The numerous functions that JOUVENCE offers all give you the feeling of being in the best of hands at every moment of the treatment session.