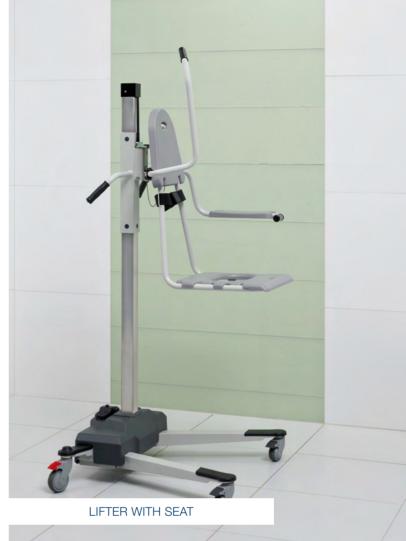

### Lifter – easy handling for staff

and patient safety and comfort during treatments. Unbescheiden's lifter systems are an indispensable aid in clinics and rehabilitation centres. Besides that, they are an

important component for therapeutic and medical treatments. e. g. for underwater traction or baths for burn victims. Our product portfolio includes different lifter systems with diverse options. Unbescheiden offers mobile or stationary lifters as well as lifters for transport, transferring patients, and use in baths or showers.

#### Burn treatment tubs - complete systems with

a lifter. Precisely designed to meet the special needs of treating burn Victims. These custom tubs for burn patients are most widely used for cleaning and treating wounds, a process which can be performed gently and efficiently in water. There is a stationary

large-volume tub as well as a compact height-adjustable model. Both tubs are made of stainless steel. This top-quality material can hold up to the mechanical demands of everyday clinical life and is easy to disinfect. The lift systems have recliners and are specially designed to be used in burn care tubs. EasyCare is a complete system for treating acute burns; it consists of a shower gurney with shower panel and drain sink.