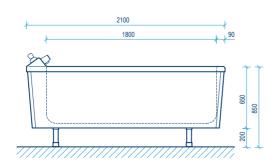

## COMBINATION EQUIPMENT

| MODELS                                                 | 0.10-0   | 0.10-1   | 0.20-3           | 0.20-6 | 0.20-8 | 0.20-9 |  |  |  |
|--------------------------------------------------------|----------|----------|------------------|--------|--------|--------|--|--|--|
| TREATMENT OPTIONS                                      |          |          |                  |        |        |        |  |  |  |
| Manual underwater massages                             | •        | •        | -                | •      | •      | •      |  |  |  |
| Automatic underwater massages                          | -        | -        | -                | -      | •      | •      |  |  |  |
| Electrogalvanic baths                                  | -        | •        | -                | •      | -      | •      |  |  |  |
| CO <sub>2</sub> dry-gas baths                          | -        | -        | •                | •      | -      | -      |  |  |  |
| Air-bubble baths                                       | -        | -        | 0                | 0      | •      | •      |  |  |  |
| Underwater traction                                    | -        | -        | o                | О      | О      | 0      |  |  |  |
| STANDARD EQUIPMENT, OPTIONAL EQUIPMENT AND ACCESSORIES |          |          |                  |        |        |        |  |  |  |
| UNDERWATER PRESSURE JET MASSAGE                        |          |          |                  |        |        |        |  |  |  |
| Whirl massage jets                                     | 0        | 0        | -                | 0      | -      | -      |  |  |  |
| Rotational massage jet                                 | 0        | 0        | -                | 0      | 0      | 0      |  |  |  |
| ELECTROGALVANIC TREATMENTS                             |          |          |                  |        |        |        |  |  |  |
| Number of electrodes                                   | -        | 8        | -                | 8      | -      | 8      |  |  |  |
| Additional electrode / electrical massage brush        | -        | 0        | -                | 0      | -      | 0      |  |  |  |
| Number of programmes for electrogalvanic baths         | -        | 22       | -                | 22     | -      | 22     |  |  |  |
| Number of different therapeutic currents               | -        | 8        | -                | 8      | -      | 8      |  |  |  |
| HANDLING AND HYGIENE                                   |          |          |                  |        |        |        |  |  |  |
| Control of LCD display and single knob control         | -        | •        | -                | •      | -      | •      |  |  |  |
| Control panel                                          | •        | -        | •                | -      | •      | -      |  |  |  |
| Automatic tub filling                                  | -        | -        | 0                | О      | 0      | 0      |  |  |  |
| Equipment for aggressive water                         | О        | -        | 0                | 0      | 0      | 0      |  |  |  |
| Disinfection equipment                                 | 0        | 0        | -                | 0      | 0      | 0      |  |  |  |
| FURTHER OPTIONS / ACCESSORIES                          |          |          |                  |        |        |        |  |  |  |
| Rigid headrest                                         | 0        | 0        | -                | -      | •      | •      |  |  |  |
| Adjustable headrest                                    | 0        | О        | •                | •      | О      | 0      |  |  |  |
| Handrails                                              | •        | •        | •                | •      | •      | •      |  |  |  |
| Adjustable footrest                                    | 0        | 0        | 0                | 0      | 0      | 0      |  |  |  |
| Backrest                                               | o        | 0        | -                | О      | 0      | 0      |  |  |  |
| Positioning belt                                       | 0        | 0        | 0                | 0      | 0      | 0      |  |  |  |
| Door                                                   | -        | -        | 0                | 0      | -      | -      |  |  |  |
| Stairs (two steps)                                     | 0        | 0        | 0                | 0      | 0      | 0      |  |  |  |
| TECHNICAL DATA                                         |          |          |                  |        |        |        |  |  |  |
| Dimensions in mm (L x W x H)                           | 2100 x 9 | 80 x 850 | 2320 x 980 x 850 |        |        |        |  |  |  |