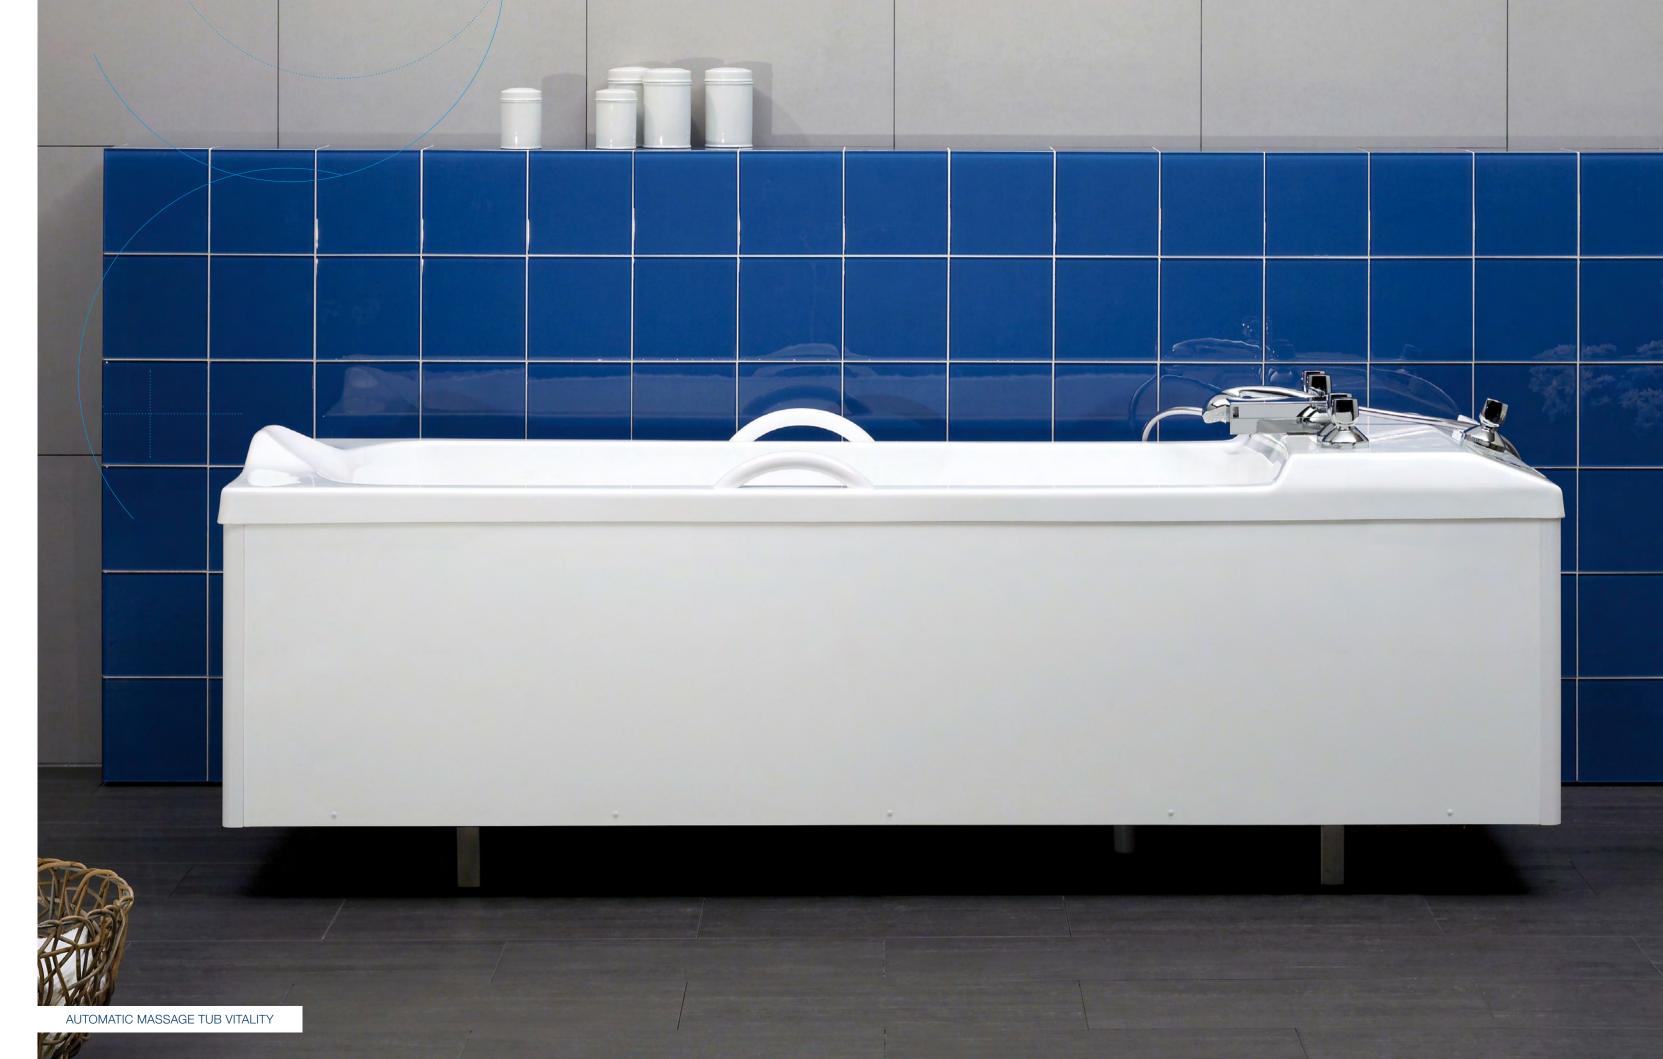

## VITALITY and LUXURY – systems for automatic underwater massages.

Easy to handle, first-class treatment quality. VITALITY – the tub for fully automated underwater massages – is equipped with 140 jets. The massage programme closely follows the se-

quence of a classical hydrotherapeutic massage. 5 different zones which cover a total of 14 body areas are treated sequentially. Every massage can be programmed individually: each zone group can be treated, and massage pressure and treatment time can be selected separately. The air-bubble bath\* and the Starlight Effect\* with its 146 light spots in eight different colours also contribute to your relaxation and enjoyment.

LUXURY is a system for whirlmassages which either can be used as a powerful stand-alone water massage or as a preparation for subsequent treatments. As the air supply to the massage jets can be precisely adjusted, LUXURY is also suitable for the inhalation of therapeutically effective aerosols.

In developing VITALITY and LUXURY, Unbescheiden paid great attention to minimizing noise emissions to guarantee a relaxing massage experience. The tubs, which consist of acrylic glass, are seamlessly shaped and their interior form is ergonomically designed.