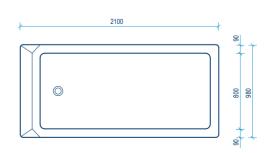

## COMBINATION EQUIPMENT

| MODELS                                                 | 0.10-0   | 0.10-1   | 0.20-3           | 0.20-6 | 0.20-8 | 0.20-9 |  |  |  |
|--------------------------------------------------------|----------|----------|------------------|--------|--------|--------|--|--|--|
| TREATMENT OPTIONS                                      |          |          |                  |        |        |        |  |  |  |
| Manual underwater massages                             | •        | •        | -                | •      | •      | •      |  |  |  |
| Automatic underwater massages                          | -        | -        | -                | -      | •      | •      |  |  |  |
| Electrogalvanic baths                                  | -        | •        | -                | •      | -      | •      |  |  |  |
| CO <sub>2</sub> dry-gas baths                          | -        | -        | •                | •      | -      | -      |  |  |  |
| Air-bubble baths                                       | -        | -        | 0                | 0      | •      | •      |  |  |  |
| Underwater traction                                    | -        | -        | o                | О      | О      | 0      |  |  |  |
| STANDARD EQUIPMENT, OPTIONAL EQUIPMENT AND ACCESSORIES |          |          |                  |        |        |        |  |  |  |
| UNDERWATER PRESSURE JET MASSAGE                        |          |          |                  |        |        |        |  |  |  |
| Whirl massage jets                                     | 0        | 0        | -                | 0      | -      | -      |  |  |  |
| Rotational massage jet                                 | 0        | 0        | -                | 0      | 0      | 0      |  |  |  |
| ELECTROGALVANIC TREATMENTS                             |          |          |                  |        |        |        |  |  |  |
| Number of electrodes                                   | -        | 8        | -                | 8      | -      | 8      |  |  |  |
| Additional electrode / electrical massage brush        | -        | 0        | -                | 0      | -      | 0      |  |  |  |
| Number of programmes for electrogalvanic baths         | -        | 22       | -                | 22     | -      | 22     |  |  |  |
| Number of different therapeutic currents               | -        | 8        | -                | 8      | -      | 8      |  |  |  |
| HANDLING AND HYGIENE                                   |          |          |                  |        |        |        |  |  |  |
| Control of LCD display and single knob control         | -        | •        | -                | •      | -      | •      |  |  |  |
| Control panel                                          | •        | -        | •                | -      | •      | -      |  |  |  |
| Automatic tub filling                                  | -        | -        | 0                | О      | 0      | 0      |  |  |  |
| Equipment for aggressive water                         | О        | -        | 0                | 0      | 0      | 0      |  |  |  |
| Disinfection equipment                                 | 0        | 0        | -                | 0      | 0      | 0      |  |  |  |
| FURTHER OPTIONS / ACCESSORIES                          |          |          |                  |        |        |        |  |  |  |
| Rigid headrest                                         | 0        | 0        | -                | -      | •      | •      |  |  |  |
| Adjustable headrest                                    | 0        | О        | •                | •      | О      | 0      |  |  |  |
| Handrails                                              | •        | •        | •                | •      | •      | •      |  |  |  |
| Adjustable footrest                                    | 0        | 0        | 0                | 0      | 0      | 0      |  |  |  |
| Backrest                                               | o        | 0        | -                | О      | 0      | 0      |  |  |  |
| Positioning belt                                       | 0        | 0        | 0                | 0      | 0      | 0      |  |  |  |
| Door                                                   | -        | -        | 0                | 0      | -      | -      |  |  |  |
| Stairs (two steps)                                     | 0        | 0        | 0                | 0      | 0      | 0      |  |  |  |
| TECHNICAL DATA                                         |          |          |                  |        |        |        |  |  |  |
| Dimensions in mm (L x W x H)                           | 2100 x 9 | 80 x 850 | 2320 x 980 x 850 |        |        |        |  |  |  |