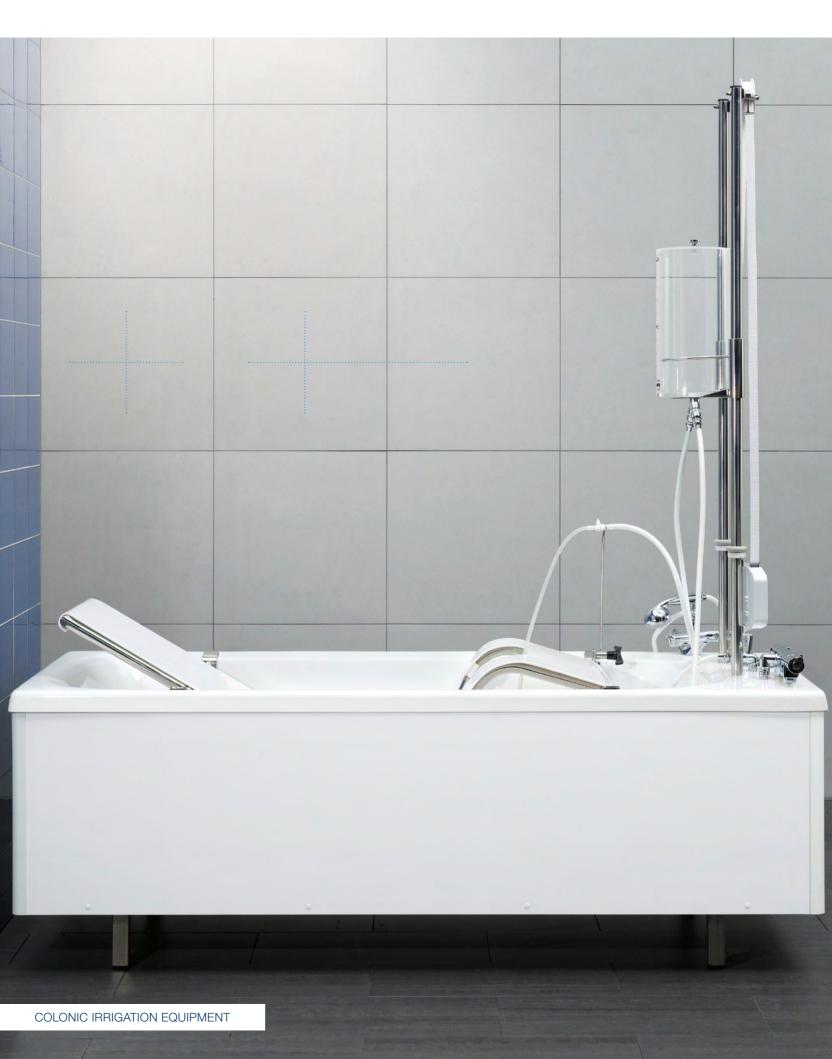

## Colonic irrigation equipment – advanced systems for enemas.

Safe and easy handling thanks to a height-adjustable irrigator reservoir; can be used comfortably and hygienically in a medical tub. When using

their legs slightly and lie comfortably on a special table in the tub. The irrigator reservoir is filled with water and is fastened above the patient so that the enema takes place solely through hydrostatic pressure. For optimal pressure regulation, the height of the irrigator reservoir can be adjusted depending on the treatment phase or the patient's preference. Either thermal or mineral water can be used for an enema, and if indicated, medication can be added to the water.

Unbescheiden's colonic irrigation equipment, patients bend

The complete system comprises the tub, a treatment table and the irrigator device with the reservoir. Administering the enema in the tub offers optimal hygiene since the tub consists of seamlessly shaped acrylic glass which can be easily cleaned and maintained. Equipment for vaginal douches is available as an optional feature.