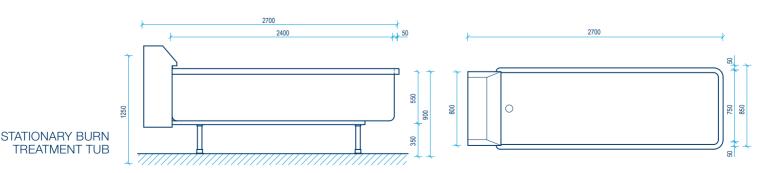

#### Burn treatment tubs - complete systems with

a lifter. Precisely designed to meet the special needs of treating burn Victims. These custom tubs for burn patients are most widely used for cleaning and treating wounds, a process which can be performed gently and efficiently in water. There is a stationary

large-volume tub as well as a compact height-adjustable model. Both tubs are made of stainless steel. This top-quality material can hold up to the mechanical demands of everyday clinical life and is easy to disinfect. The lift systems have recliners and are specially designed to be used in burn care tubs. EasyCare is a complete system for treating acute burns; it consists of a shower gurney with shower panel and drain sink.

For additional models, refer to product line Burn Care Systems. Technical modifications reserved