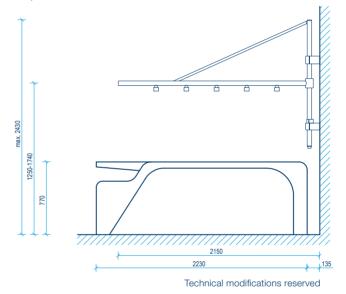

Additional models and options are available on request | Technical modifications reserved.

Technical modifications reserved

MODEL 0.9-4

For hydrotherapeutic treatments and for use in spas. The horizontal shower

VICHY CLASSIC is offered as a complete system. The five shower heads of the shower arm can be regulated or shut off individually. A treatment table, a mattress cover and face protection are also included. Lowered armrests and an ergonomically shaped headrest make things more comfortable for the patient.