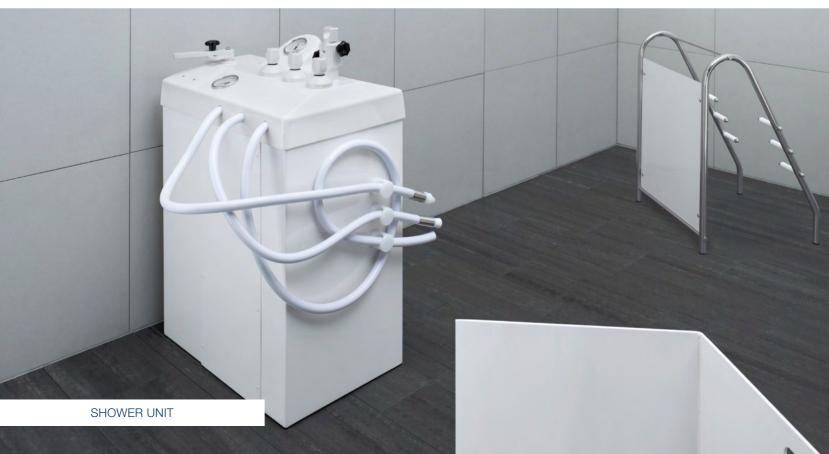

## Shower unit – for massage, contrast showers or Kneipp treatments.

A compact shower system for easy handling. The stand-alone shower is equipped with a well-designed control panel that consists of high-quality acrylic glass. It comes with integrated fixtures

Technical modifications reserved

that allow for exact temperature control and fast switching from hot to cold water.

It is equipped with a pressure regulator and a pressure and temperature gauge. A massage hose, a rain shower and a standard hose are provided for different shower treatments. The unit can be operated with fresh water or with thermal and mineral water\*; an integrated pressure booster\* is available as optional equipment. The range of therapeutic showers features special models for flush or surface wall mounting.