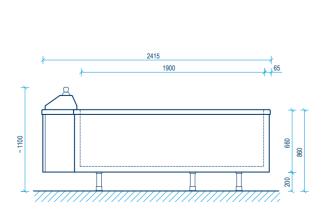

### VITALITY LUXURY

| MODELS                                                 | VITALITY<br>1.5-15    | LUXURY<br>1.5-1F      |  |  |  |  |  |  |  |
|--------------------------------------------------------|-----------------------|-----------------------|--|--|--|--|--|--|--|
| TREATMENT OPTIONS                                      |                       |                       |  |  |  |  |  |  |  |
| Automatic underwater massages                          | •                     | -                     |  |  |  |  |  |  |  |
| Whirl massages                                         | -                     | •                     |  |  |  |  |  |  |  |
| Manual underwater massages                             | 0                     | 0                     |  |  |  |  |  |  |  |
| Air-bubble baths                                       | 0                     | -                     |  |  |  |  |  |  |  |
| Usage of bath salts and oils (aroma therapy)           | •                     | •                     |  |  |  |  |  |  |  |
| Chromotherapy                                          | О                     | 0                     |  |  |  |  |  |  |  |
| STANDARD EQUIPMENT, OPTIONAL EQUIPMENT AND ACCESSORIES |                       |                       |  |  |  |  |  |  |  |
| MASSAGE SYSTEM                                         |                       |                       |  |  |  |  |  |  |  |
| Number of treated body areas                           | 14                    | 12                    |  |  |  |  |  |  |  |
| Number of zone groups                                  | 5                     | 1                     |  |  |  |  |  |  |  |
| Number of water jets                                   | 140                   | 16                    |  |  |  |  |  |  |  |
| Number of air nozzles (optional)                       | (50)                  | -                     |  |  |  |  |  |  |  |
| Manual underwater massage equipment                    | 0                     | 0                     |  |  |  |  |  |  |  |
| Abdominal massage equipment                            | 0                     | -                     |  |  |  |  |  |  |  |
| Cervical spine massage equipment                       | 0                     | -                     |  |  |  |  |  |  |  |
| LIGHT EFFECTS                                          |                       |                       |  |  |  |  |  |  |  |
| Starlight Effect with 146 underwater light spots       | 0                     | 0                     |  |  |  |  |  |  |  |
| Highlight Effect with 6 underwater spots               | 0                     | 0                     |  |  |  |  |  |  |  |
| HANDLING AND HYGIENE                                   |                       |                       |  |  |  |  |  |  |  |
| Well-designed control panel                            | •                     | •                     |  |  |  |  |  |  |  |
| Individual programming of massage sequence             | •                     | -                     |  |  |  |  |  |  |  |
| Programming of treatment duration                      | •                     | •                     |  |  |  |  |  |  |  |
| Automatic tub filling                                  | 0                     | О                     |  |  |  |  |  |  |  |
| Automatic tub discharge                                | 0                     | -                     |  |  |  |  |  |  |  |
| Filling fixture for aggressive water                   | 0                     | О                     |  |  |  |  |  |  |  |
| Manometer to indicate massage pressure                 | 0                     | -                     |  |  |  |  |  |  |  |
| Automatic rinsing system                               | •                     | •                     |  |  |  |  |  |  |  |
| FURTHER OPTIONS / ACCESSORIES                          |                       |                       |  |  |  |  |  |  |  |
| Hand rails to facilitate entering and exiting          | •                     | •                     |  |  |  |  |  |  |  |
| Head cushion                                           | 0                     | 0                     |  |  |  |  |  |  |  |
| Pneumatic foot rest                                    | •                     | •                     |  |  |  |  |  |  |  |
| Entry step (one step)                                  | 0                     | 0                     |  |  |  |  |  |  |  |
| Substrate material for individual tiling               | 0                     | 0                     |  |  |  |  |  |  |  |
| TECHNICAL DATA                                         |                       |                       |  |  |  |  |  |  |  |
| Dimensions in mm (L x W x H)                           | 2250 x 825 x 690      | 2000 x 825 x 620      |  |  |  |  |  |  |  |
| Electrical connection                                  | 400 V~, 50 Hz, 2,3 kW | 230 V~, 50 Hz, 2,3 kW |  |  |  |  |  |  |  |