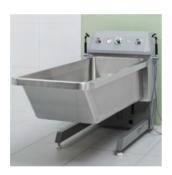

#### Burn treatment tubs - complete systems with

a lifter. Precisely designed to meet the special needs of treating burn Victims. These custom tubs for burn patients are most widely used for cleaning and treating wounds, a process which can be performed gently and efficiently in water. There is a stationary

large-volume tub as well as a compact height-adjustable model. Both tubs are made of stainless steel. This top-quality material can hold up to the mechanical demands of everyday clinical life and is easy to disinfect. The lift systems have recliners and are specially designed to be used in burn care tubs. EasyCare is a complete system for treating acute burns; it consists of a shower gurney with shower panel and drain sink.

For additional models, refer to product line Burn Care Systems. Technical modifications reserved