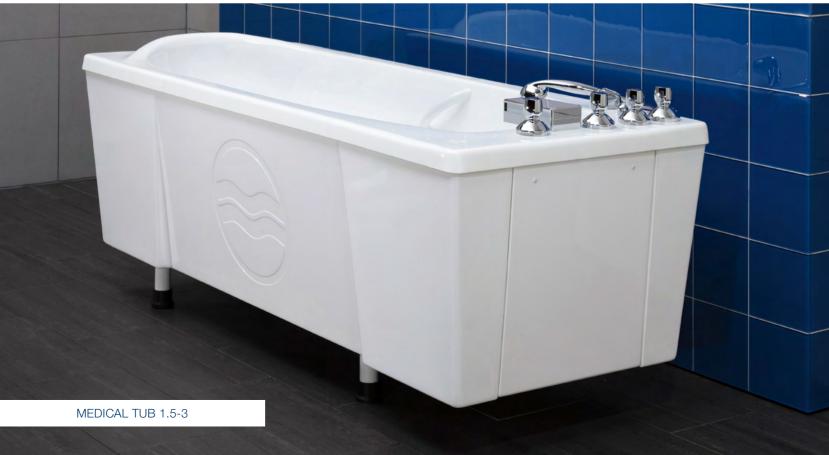

### Medical tubs - for water applications.

The tubs with the perfect form and equipment for all your therapeutic needs.

Our medical tubs are perfect for all different kinds of treatments, improving the comfort of the patients and conserving natural resources. The shape of the tub is an important criterion. If a key

concern is the comfort of the patient, an ergonomic tub with a reclined backrest and contoured armrests will be your first choice. The thermal tub is designed so that the treatment media are handled gently during the filling process.

The fixtures of the medical tubs can be customised to your needs. There are fixtures for thermal water, fresh water and carbonated water; the supply lines for the carbonated water can also be installed low in the tub to avoid loss of carbonation. Pure-oxygen\* or air-bubble baths\* can also be used depending on the treatment. Carbonation devices\*,  $CO_2^*$ - or  $O_2$ -reducing stations\* are available for the preparation of multiple kinds of water.

All tubs consist of high-quality acrylic glass. The smooth surface of the tub is durable and easy to clean. The large drains and fittings as well as an automatic\* filling function improve easy handling and user-friendliness.