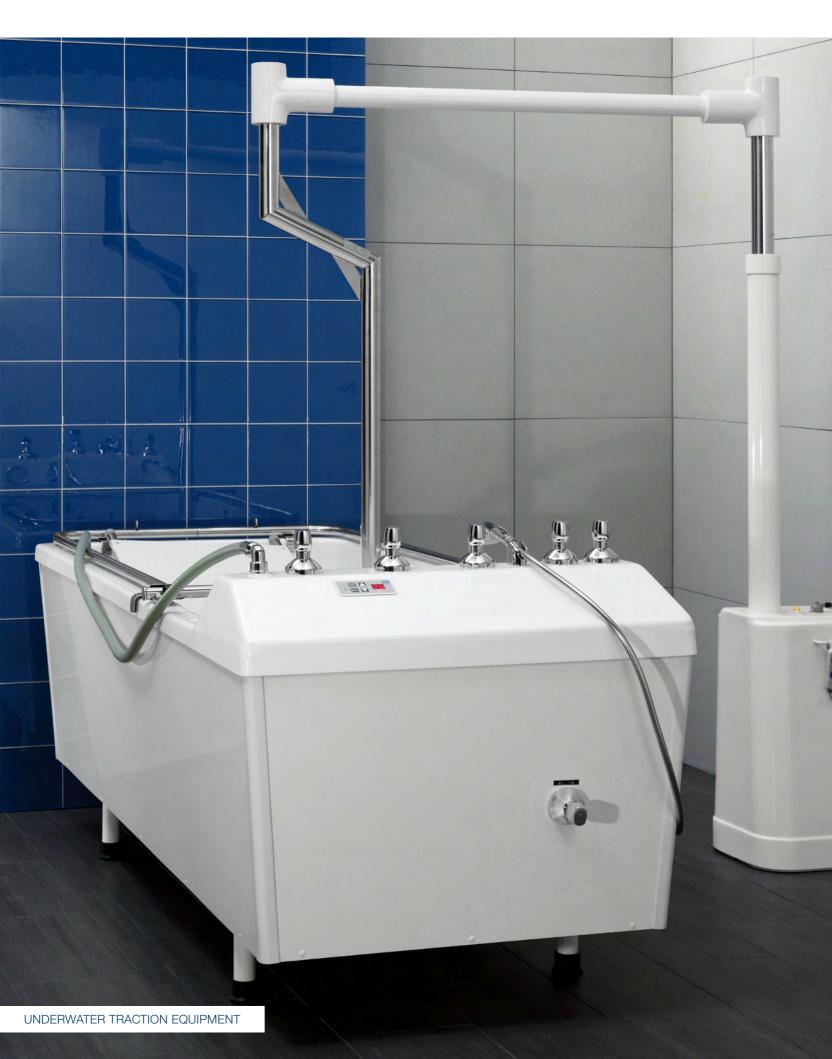

## Underwater traction – the gentle stretching of the spine. Using the positive effects

of mild heat and of natural buoyancy. The ideal way to prepare for underwater traction is to let the muscles relax in warm water. Then the belts for the chest and hips are connected to

the traction device. Traction is applied as needed, based on the medical indication. Due to the floating and sinking movements of the body as the patient breathes, the spine is gently stretched, and intervertebral discs can decompress.

The underwater traction equipment is offered as a complete system: it comprises a tub rest, a traction device as well as chest and hip belts. A large-capacity tub and a lifting device to lower the patient into the tub are also included. The bed of the lifting device can be mounted directly on a transport trolley\* to avoid lifting and repositioning patients with restricted mobility.