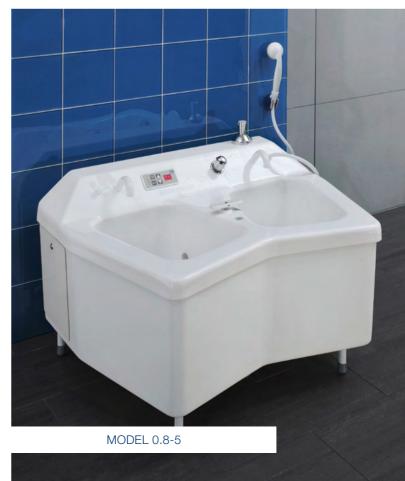

# Arm and leg baths – for local hydrotherapeutic treatments.

The perfect system for every kind of treatment. Unbescheiden offers an extensive range of systems and equipment for all common therapeutic treatments, including electrogalvanic

arm and leg baths, jet contrast baths and jet whirl baths, Kneipp and Hauff leg and arm contrast baths as well as sitz baths.

The automatic control functions of the arm and leg baths make things easier for the therapist. For example, the electrogalvanic treatments of the four-basin baths (model no. 0.9-4 and 0.9-5) with eight different current settings are controlled automatically. The system is easy to use and treatments can be selected from 12 pre-programmed options.

The four-basin bath, arm and leg baths and the sitz baths consist of high-quality acrylic glass and are seamlessly shaped.

Unbescheiden – the complete spectrum of classic hydrotherapy

|                                               | 4-k   | 4-basin baths Arm baths |       | Leg baths |        | Sitz baths |       |       |        |       |       |
|-----------------------------------------------|-------|-------------------------|-------|-----------|--------|------------|-------|-------|--------|-------|-------|
| MODELS                                        | 0.9-4 | 0.9-5                   | 0.9-9 | 0.8-3     | 2.19-1 | 2.17-1     | 0.9-8 | 0.8-5 | 2.15-1 | 2.9-4 | 2.9-8 |
| TREATMENT OPTIONS                             |       |                         |       |           |        |            |       |       |        |       |       |
| Electro-galvanic arm/leg baths                | •     | •                       |       |           |        |            |       |       |        |       |       |
| Jet contrast baths (automatically controlled) |       | •                       | •     |           |        |            | •     |       |        |       |       |
| Jet whirl baths (automatically controlled)    |       |                         |       | •         |        |            |       | •     |        |       |       |
| Foot and contrast baths                       | •     | •                       |       |           |        |            |       |       | •      |       |       |
| Arm contrast baths "Kneipp"                   | •     | •                       |       |           | •      |            |       |       |        |       |       |
| Arm contrast baths "Hauff"                    |       |                         |       |           |        | •          |       |       |        |       |       |
| Sitz baths                                    |       |                         |       |           |        |            |       |       |        | •     | •     |

Additional models and options are available on request | Technical modifications reserved.

Technical modifications reserved

MODEL 0.9-4

For hydrotherapeutic treatments and for use in spas. The horizontal shower