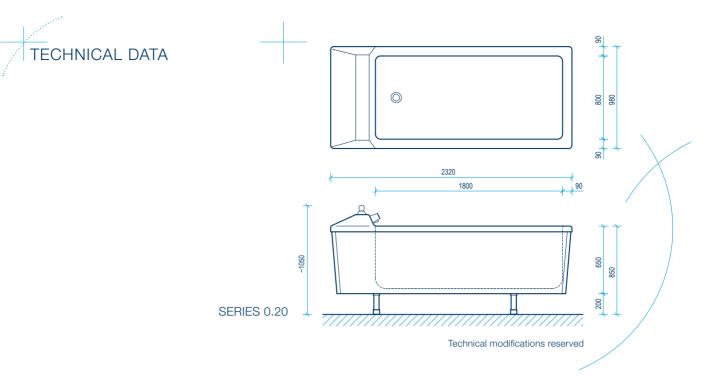

## COMBINATION EQUIPMENT

| MODELS                                                 | 0.10-0   | 0.10-1   | 0.20-3           | 0.20-6 | 0.20-8 | 0.20-9 |  |  |  |
|--------------------------------------------------------|----------|----------|------------------|--------|--------|--------|--|--|--|
| TREATMENT OPTIONS                                      |          |          |                  |        |        |        |  |  |  |
| Manual underwater massages                             | •        | •        | -                | •      | •      | •      |  |  |  |
| Automatic underwater massages                          | -        | -        | -                | -      | •      | •      |  |  |  |
| Electrogalvanic baths                                  | -        | •        | -                | •      | -      | •      |  |  |  |
| CO <sub>2</sub> dry-gas baths                          | -        | -        | •                | •      | -      | -      |  |  |  |
| Air-bubble baths                                       | -        | -        | 0                | 0      | •      | •      |  |  |  |
| Underwater traction                                    | -        | -        | o                | О      | О      | 0      |  |  |  |
| STANDARD EQUIPMENT, OPTIONAL EQUIPMENT AND ACCESSORIES |          |          |                  |        |        |        |  |  |  |
| UNDERWATER PRESSURE JET MASSAGE                        |          |          |                  |        |        |        |  |  |  |
| Whirl massage jets                                     | 0        | 0        | -                | 0      | -      | -      |  |  |  |
| Rotational massage jet                                 | 0        | 0        | -                | 0      | 0      | 0      |  |  |  |
| ELECTROGALVANIC TREATMENTS                             |          |          |                  |        |        |        |  |  |  |
| Number of electrodes                                   | -        | 8        | -                | 8      | -      | 8      |  |  |  |
| Additional electrode / electrical massage brush        | -        | 0        | -                | 0      | -      | 0      |  |  |  |
| Number of programmes for electrogalvanic baths         | -        | 22       | -                | 22     | -      | 22     |  |  |  |
| Number of different therapeutic currents               | -        | 8        | -                | 8      | -      | 8      |  |  |  |
| HANDLING AND HYGIENE                                   |          |          |                  |        |        |        |  |  |  |
| Control of LCD display and single knob control         | -        | •        | -                | •      | -      | •      |  |  |  |
| Control panel                                          | •        | -        | •                | -      | •      | -      |  |  |  |
| Automatic tub filling                                  | -        | -        | 0                | О      | 0      | 0      |  |  |  |
| Equipment for aggressive water                         | О        | -        | 0                | 0      | 0      | 0      |  |  |  |
| Disinfection equipment                                 | 0        | 0        | -                | 0      | 0      | 0      |  |  |  |
| FURTHER OPTIONS / ACCESSORIES                          |          |          |                  |        |        |        |  |  |  |
| Rigid headrest                                         | 0        | 0        | -                | -      | •      | •      |  |  |  |
| Adjustable headrest                                    | 0        | О        | •                | •      | О      | 0      |  |  |  |
| Handrails                                              | •        | •        | •                | •      | •      | •      |  |  |  |
| Adjustable footrest                                    | 0        | 0        | 0                | 0      | 0      | 0      |  |  |  |
| Backrest                                               | o        | 0        | -                | О      | 0      | 0      |  |  |  |
| Positioning belt                                       | 0        | 0        | 0                | 0      | 0      | 0      |  |  |  |
| Door                                                   | -        | -        | 0                | 0      | -      | -      |  |  |  |
| Stairs (two steps)                                     | 0        | 0        | 0                | 0      | 0      | 0      |  |  |  |
| TECHNICAL DATA                                         |          |          |                  |        |        |        |  |  |  |
| Dimensions in mm (L x W x H)                           | 2100 x 9 | 80 x 850 | 2320 x 980 x 850 |        |        |        |  |  |  |

• standard equipment | o optional equipment / optional accessories | Technical modifications reserved.

Additional models and options are available on request.

... If water is an exquisite means for healthy people to maintain their health and strength it is also the best remedy in cases of illnesses.