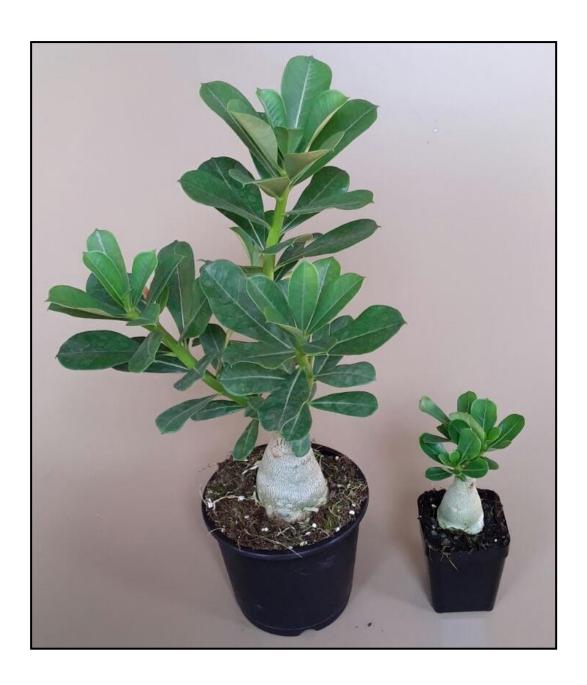

### **COMPARISON BETWEEN SIZES:**

Below picture gives a good idea of the very substantial difference in size of the two options.

| NOTES |  |  |  |  |  |
|-------|--|--|--|--|--|
|       |  |  |  |  |  |
|       |  |  |  |  |  |
|       |  |  |  |  |  |
|       |  |  |  |  |  |
|       |  |  |  |  |  |
|       |  |  |  |  |  |
|       |  |  |  |  |  |
|       |  |  |  |  |  |
|       |  |  |  |  |  |