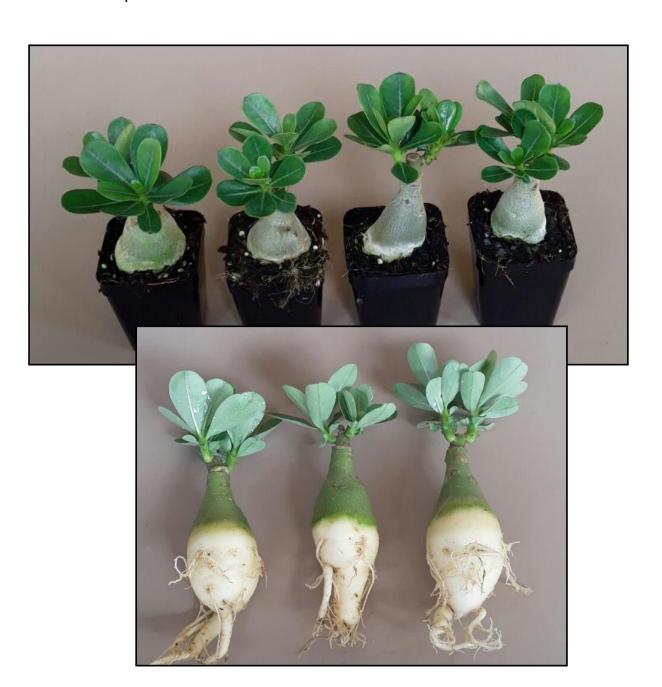

#### **GRAFTED ADENIUMS – COMMERCIAL SIZES**

We sell two basic sizes: Regular and Liners. Both are grafted onto seedling rootstock – we are moving towards using 100% Rootstock Select seedlings which have been specially bred to get fat faster and throw less suckers.

**LINERS:** These are young grafts shipped 3-4 months after graft union is healed.

We select Liners with two main branches and very well healed graft unions. These are shipped out of 6 cm (2") square pots and are vigorously growing young plants that will take off rapidly once planted. Weight is 75-90 grams.

Most Liners are quite capable of flowering and will flower due to the stress of shipping – it's best to remove these flowers to allow strong vegetative growth in the initial period.