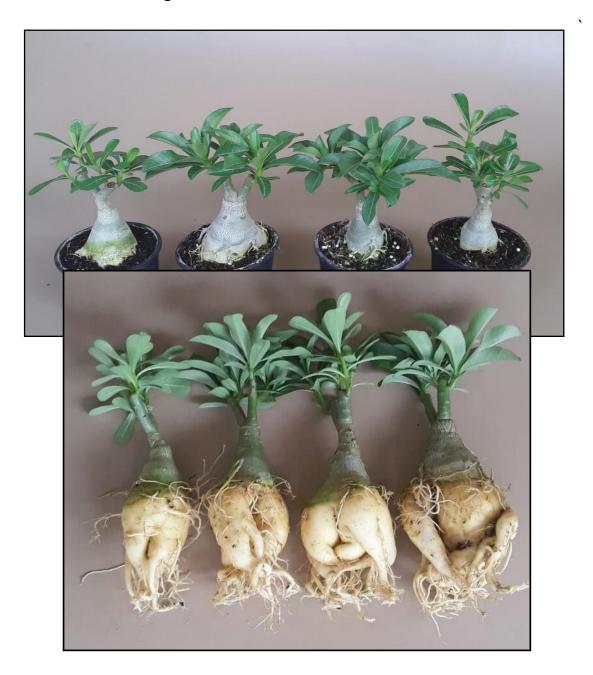

#### **GRAFTED ADENIUMS – COMMERCIAL SIZES**

We sell two basic sizes: Regular and Liners. Both are grafted onto seedling rootstock – we are moving towards using 100% Rootstock Select seedlings which have been specially bred to get fat faster and throw less suckers.

**REGULAR:** These are mature, well branched plants pulled from 13 cm (5.5") pots – they have two main branches that have been cut back to get more branches. Target weight is 200-225 grams. These plants are all well beyond minimum flowering size.