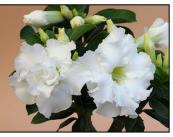

Grafted Adenium

PO Box 1587

Brandon, FL 33509

800.237.7794

813.689.6706

813.684.5856 Fx

www.billmooreco.com



PO Box 1587 Brandon, FL 33509 800.237.7794 813.689.6706 813.684.5856 Fax www.billmooreco.com

# **Grafted Adenium**

## **PINK**





PO Box 1587 Brandon, FL 33509 800.237.7794 813.689.6706 813.684.5856 Fax www.billmooreco.com

**Triple Star** 

# **Grafted Adenium**

## **RED**



**Twinkling Moonlight** 

**Vulcanus** 



PO Box 1587 Brandon, FL 33509 800.237.7794 813.689.6706 813.684.5856 Fax www.billmooreco.com

# **Grafted Adenium**

### **YELLOW**









**Double Delight** 

Lemon Ice

**Really Yellow** 

Taiwan June A1

## **WHITE**









BKK

Blush

Picollo

**Snow King** 

# **FOB MIAMI**

Liners: Packed 200 to 250 per box

Regular size: Packed 50 per box



PO Box 1587 Brandon, FL 33509 800.237.7794 813.689.6706

#### **GRAFTED ADENIUMS – COMMERCIAL SIZES**

We sell two basic sizes: Regular and Liners. Both are grafted onto seedling rootstock – we are moving towards using 100% Rootstock Select seedlings which have been specially bred to get fat faster and throw less suckers.

**REGULAR:** These are mature, well branched plants pulled from 13 cm (5.5") pots – they have two main branches that have been cut back to get more branches. Target weight is 200-225 grams. These plants are all well beyond minimum flowering size.



**LINERS:** These are young grafts shipped 3-4 months after graft union is healed.

We select Liner