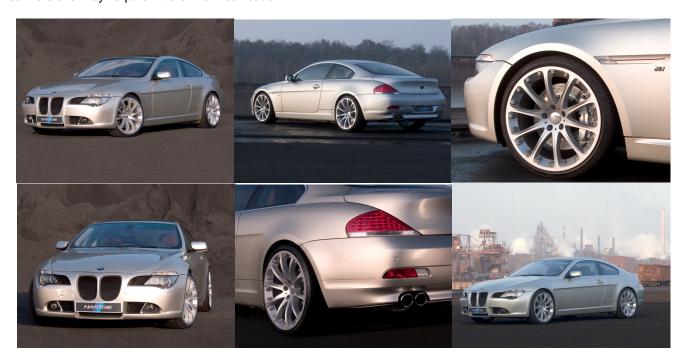

## Hartge Classic II Wheel & Tyre set

## Application BMW E63 6 Series & E64 6 Series Convertible

Converting a car to accept larger wheels and tyres is not as simple as some would have you believe. Substantial consideration needs to be made to all of the dynamic effects of the wheels and tyres in conjunction with the chassis. In many cases the wheel arch apertures have to be widened to accept the biggest options, whilst moderate conversions may require little or no modification.

Also shown is Hartge front spoiler for E63/4

| Specification                    |                                    |
|----------------------------------|------------------------------------|
| Description                      | Dimensions                         |
| 20" Classic 2 wheel and tyre set | 9&10x20 with 245/35 & 275/30       |
| 21" Classic 2 wheel and tyre set | 9.5&10.5 x 20 with 255/30 & 295/25 |