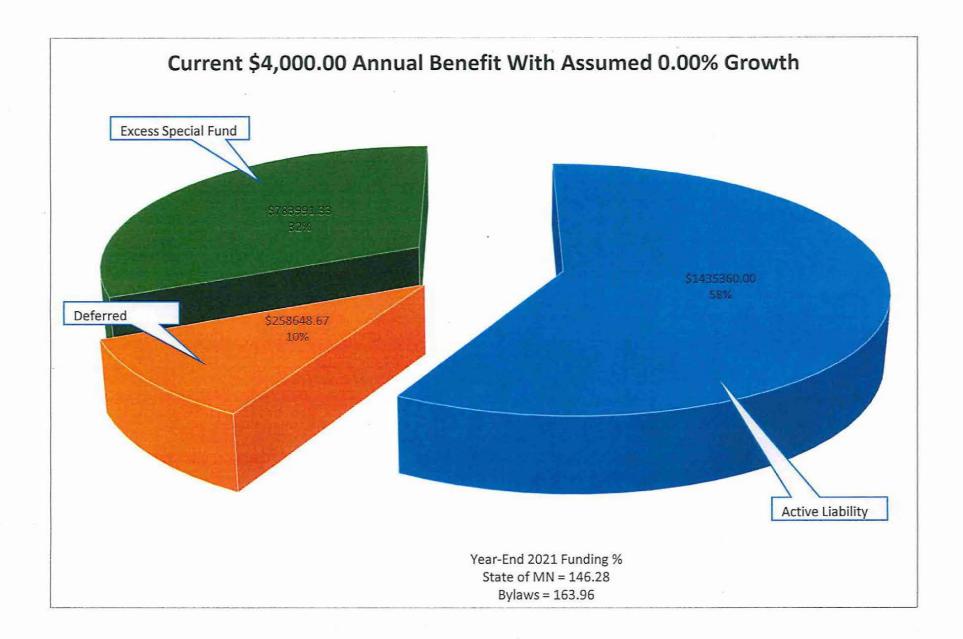

Background:

With retirement of several long term members and current market performance, the Ham Lake Fire Relief Association is significantly overfunded. On an annual basis, the Association undertakes a financial audit and completes a State Auditor reporting form submitted to the City and State detailing the financial status of the Association. Using that form, the Association currently stands at 148% funding thru the end of 2021 based on the current \$4000.00 per year benefit level. Adopting the \$4500.00 per year benefit level, the fund would drop to 134% funded which still allows a significant buffer should economic conditions drastically change.

| Benefit    | 2021 Active    | Deferred     | 2021 Total     | Percent |          |
|------------|----------------|--------------|----------------|---------|----------|
| Level      | Liability      | Liability    | Liability      | Funded  |          |
| \$4,000.00 | \$1,415,894.00 | \$258,648.00 | \$1,674,542.00 | 147.98  | Current  |
| \$4,500.00 | \$1,592,880.00 | \$258.648.00 | \$1,851,528.00 | 133.83  | Proposed |
| \$5,000.00 | \$1,769,866.00 | \$258,648.00 | \$2,028,514.00 | 122.15  |          |
| Benefit    | 2022 Active    | Deferred     | 2022 Total     | Percent |          |
| Level      | Liability      | Liability    | Liability      | Funded  |          |
| \$4,000.00 | \$1,507,146.00 | \$258,648.00 | \$1,765,794.00 | 145.99  | Current  |
| \$4,500.00 | \$1,695,543.00 | \$258,648.00 | \$1,954,191.00 | 131.92  | Proposed |
| \$5,000.00 | \$1,883,937.00 | \$258,648.00 | \$2,142,585.00 | 120.32  |          |