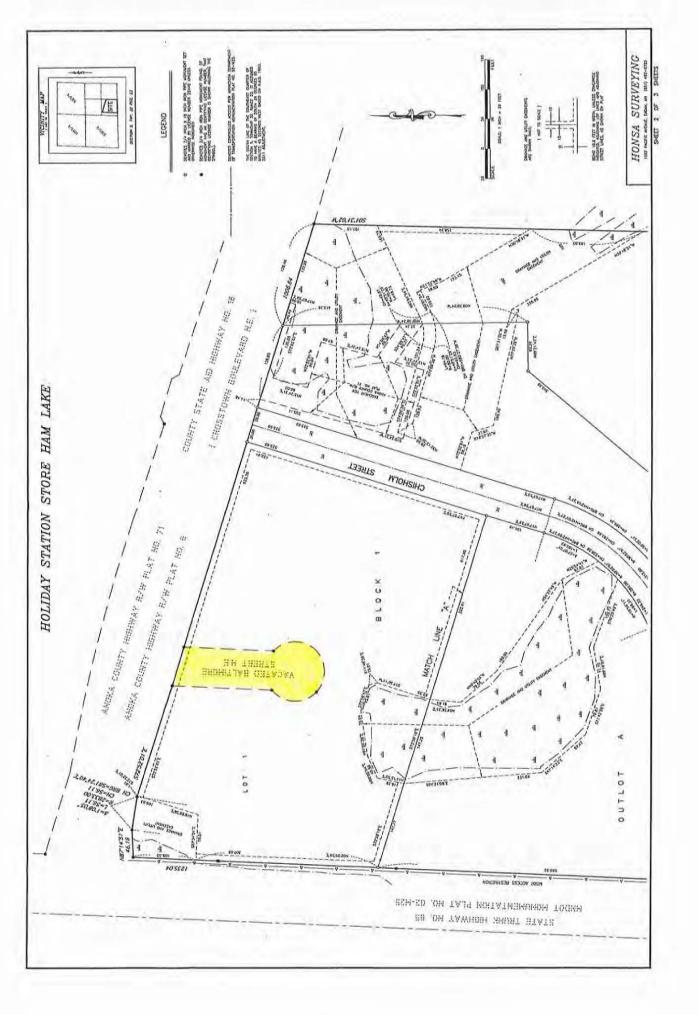

#### NOTICE OF PUBLIC HEARING VACATION OF PUBLIC LAND

NOTICE IS HEREBY GIVEN, that a Public Hearing will be held before the Ham Lake City Council August 16, 2021 at 6:01 p.m. in the City Council Chambers, City Hall, 15544 Central Avenue N.E. Ham Lake, Minnesota 55304, to hear comments and questions concerning the proposed vacation of the following described land within the City of Ham Lake, Minnesota:

#### **RIGHT-OF-WAY TO BE VACATED:**

THAT PART OF BALTIMORE STREET NORTHEAST LYING IN THE SOUTHWEST QUARTER OF THE SOUTHEAST QUARTER OF SECTION 5, TOWNSHIP 32, RANGE 23, ANOKA COUNTY, MINNESOTA, DESCRIBED AS FOLLOWS:

COMMENCING AT THE INTERSECTION OF THE SOUTHWESTERLY RIGHT OF WAY LINE OF COUNTY STATE AID HIGHWAY NO. 18 AND THE EAST LINE OF SOUTHWEST QUARTER OF THE SOUTHEAST QUARTER OF SECTION 5; THENCE NORTH 72 DEGREES 52 MINUTES 01 SECONDS WEST ASSUMED BEARING ALONG SAID SOUTHWESTERLY RIGHT OF WAY LINE OF COUNTY STATE AID HIGHWAY NO. 18 A DISTANCE OF 743.64 FEET TO THE POINT OF BEGINNING; THENCE SOUTH 02 DEGREES 25 MINUTES 59 SECONDS WEST ALONG THE EAST LINE OF SAID BALTIMORE STREET NORTHEAST A DISTANCE OF 151.50 FEET; THENCE SOUTHERLY, WESTERLY AND NORTHERLY ALONG A NONTANGENTIAL CURVE CONCAVE TO THE NORTH HAVING A RADIUS OF 50.00 FEET, A CENTRAL ANGLE OF 277 DEGREES 24 MINUTES 01 SECONDS, AN ARC LENGTH OF 242.08 FEET, A CHORD LENGTH OF 66.00 FEET AND A CHORD BEARING OF NORTH 87 DEGREES 33 MINUTES 15 SECONDS WEST; THENCE NORTH 02 DEGREES 25 MINUTES 59 SECONDS EAST ALONG THE WEST LINE OF SAID BALTIMORE STREET NORTHEAST A DISTANCE OF 168.80 FEET TO THE SOUTHWESTERLY RIGHT OF WAY LINE OF COUNTY STATE AID HIGHWAY NO. 18: THENCE SOUTH 72 DEGREES 52 MINUTES 01 SECONDS EAST ALONG SAID SOUTHWESTERLY RIGHT OF WAY LINE OF COUNTY STATE AID HIGHWAY NO. 18 A DISTANCE OF 68.23 FEET TO THE POINT OF BEGINNING AND THERE TERMINATING,