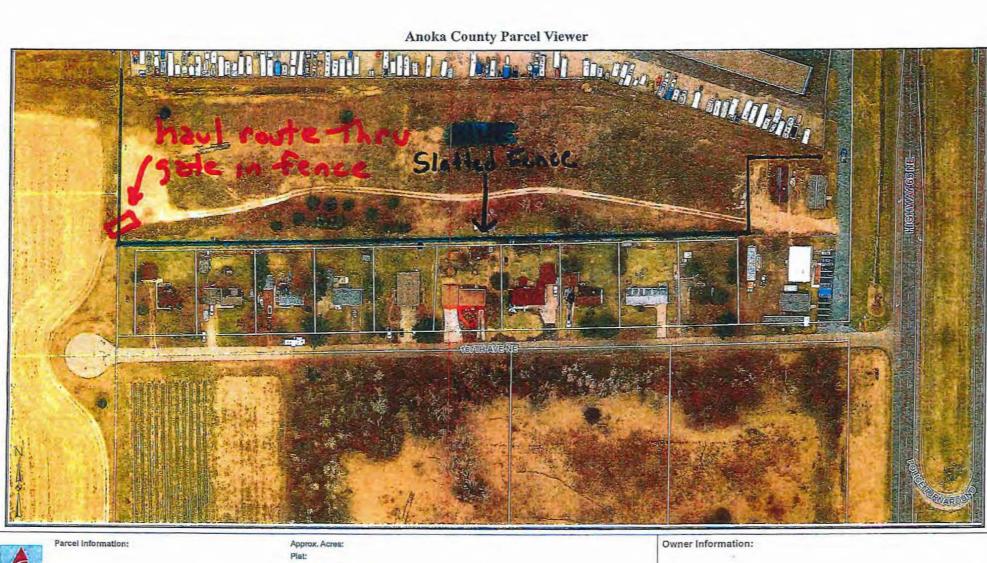

Development located in Section 8 subject to a 4/5 vote of Council for zoning change from residential to commercial (CD-2), posting of signs regulating traffic types and speed on 167<sup>th</sup> Avenue NE, modifying the lots lines for Lot 2, Block 3, submission of a screening plan to include screening on the easterly border of the subdivision, submission of soil borings to determine if soils have been disturbed or compacted, receipt of a diagram of the haul route to be used for excavation from the Storage World property to the Creekside Farms subdivision, obtaining Conditional Use Permits for parcels with heated storage units per Article 9-220-3(c), meeting the requirements of the City Engineer as noted in the March 19, 2020 memo for

2





# 6'tall slatted fence



Pine Tree Screening



| Parcer mormation; | Piat:<br>Commissioner: |        |      |                 | owner mormation. |
|-------------------|------------------------|--------|------|-----------------|------------------|
| 25BNA9            | Storage                | World  | Scre | ening           |                  |
| Anoka County GIS  |                        | 1:1,20 |      | Date: 7/28/2021 |                  |

Disclaimer: Map and parcel data are believed to be accurate, but accuracy is not guaranteed. This is not a legal document and should not be substituted for a title search, appraisal, survey, or for zoning verification.

#### **ORDINANCE NO. 21-XX**

An Ordinance Amending and ARTICLE 11, GENERAL ACTIVITY REGULATIONS, to clarify the definition of signs and to expand the allowed signage within res