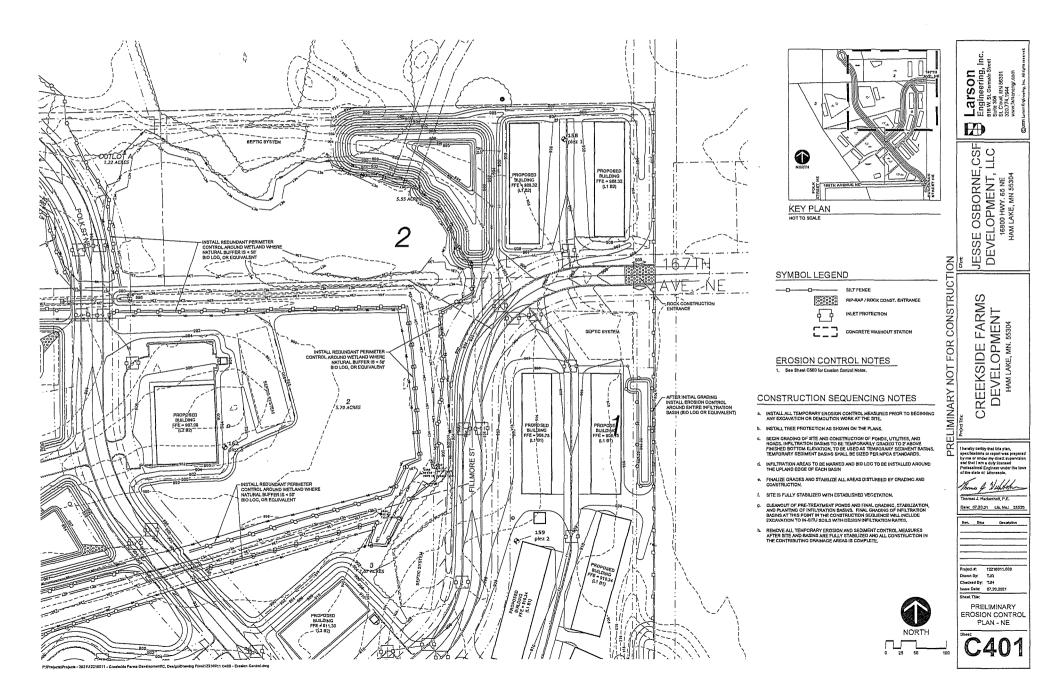

## 5.0 PLANNING COMMISSION RECOMMENDATIONS

5.1 Jesse Osborne requesting Preliminary Plat approval of Creekside Farms, a 9 lot Commercial Development located in Sections 7 & 8, and rezoning of parcels of land from R-M (Residential Manufactured Mobile Homes) and R-A (Rural Single Family Residential) to CD-2 (Commercial Development II) (this is considered the First Reading of a rezoning Ordinance)