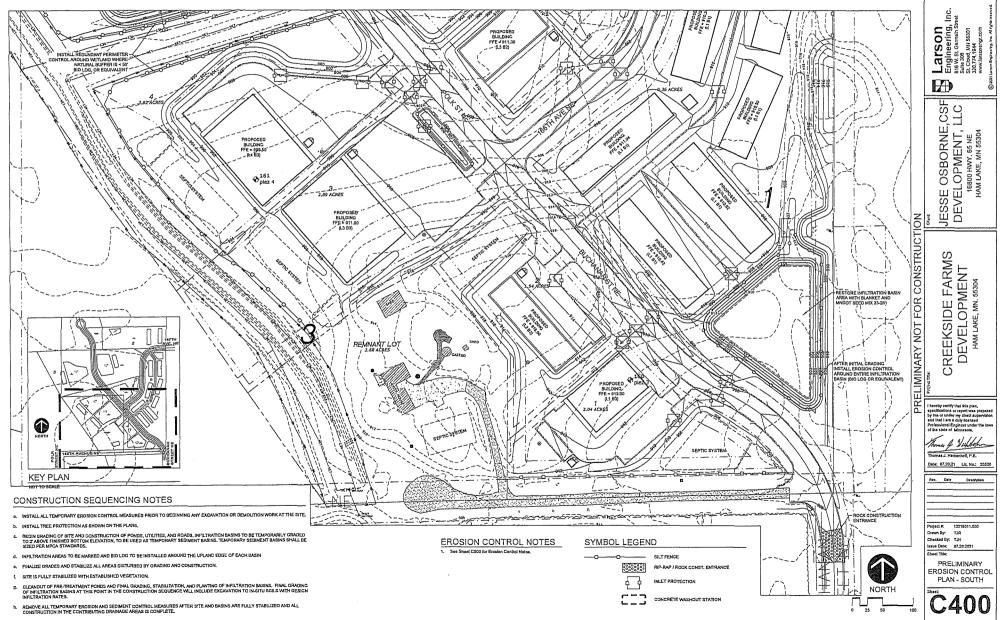

## 5.0 PLANNING COMMISSION RECOMMENDATIONS

5.1 Jesse Osborne requesting Preliminary Plat approval of Creekside Farms, a 9 lot Commercial Development located in Sections 7 & 8, and rezoning of parcels of land from R-M (Residential Manufactured Mobile Homes) and R-A (Rural Single Family Residential) to CD-2 (Commercial Development II) (this is considered the First Reading of a rezoning Ordinance)