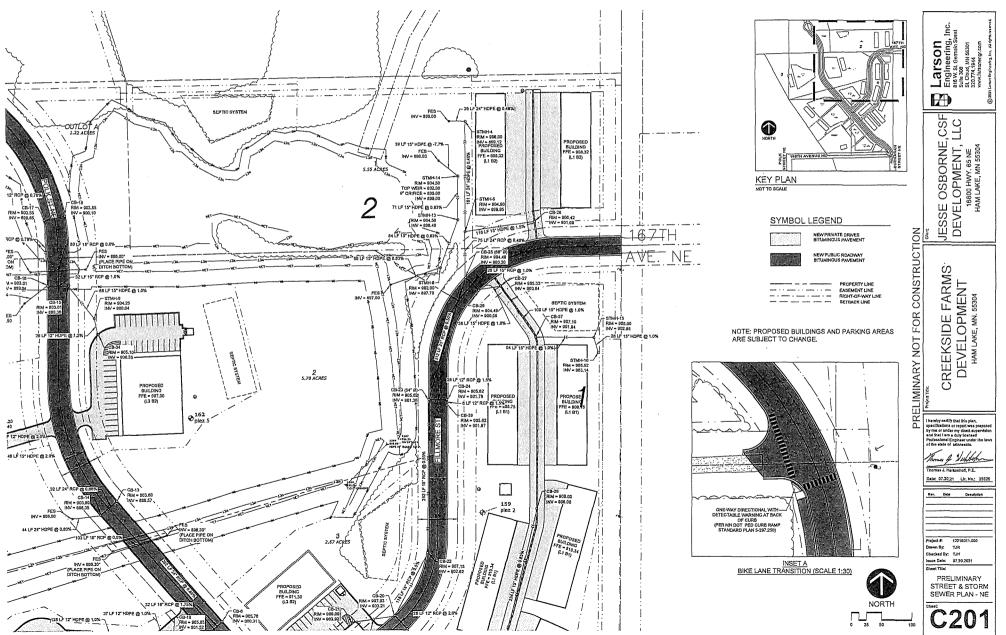

## 5.0 PLANNING COMMISSION RECOMMENDATIONS

5.1 Jesse Osborne requesting Preliminary Plat approval of Creekside Farms, a 9 lot Commercial Development located in Sections 7 & 8, and rezoning of parcels of land from R-M (Residential Manufactured Mobile Homes) and R-A (Rural Single Family Residential) to CD-2 (Commercial Development II) (this is considered the First Reading of a rezoning Ordinance)