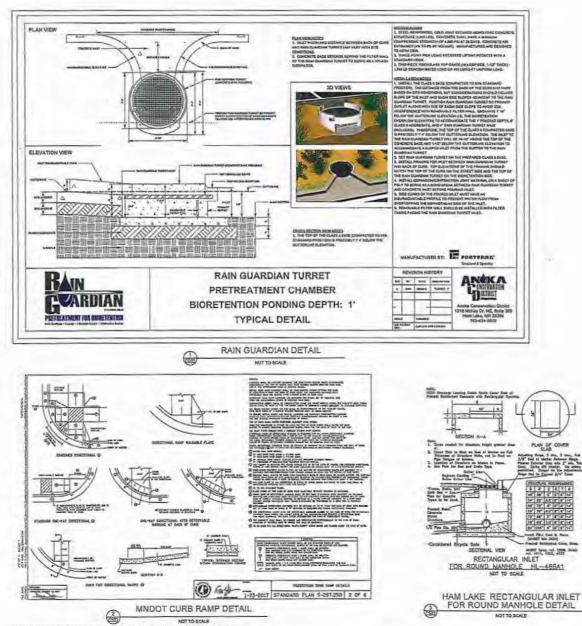

## 5.0 PLANNING COMMISSION RECOMMENDATIONS

5.1 Jesse Osborne requesting Preliminary Plat approval of Creekside Farms, a 9 lot Commercial Development located in Sections 7 & 8, and rezoning of parcels of land from R-M (Residential Manufactured Mobile Homes) and R-A (Rural Single Family Residential) to CD-2 (Commercial Development II) (this is considered the First Reading of a rezoning Ordinance)