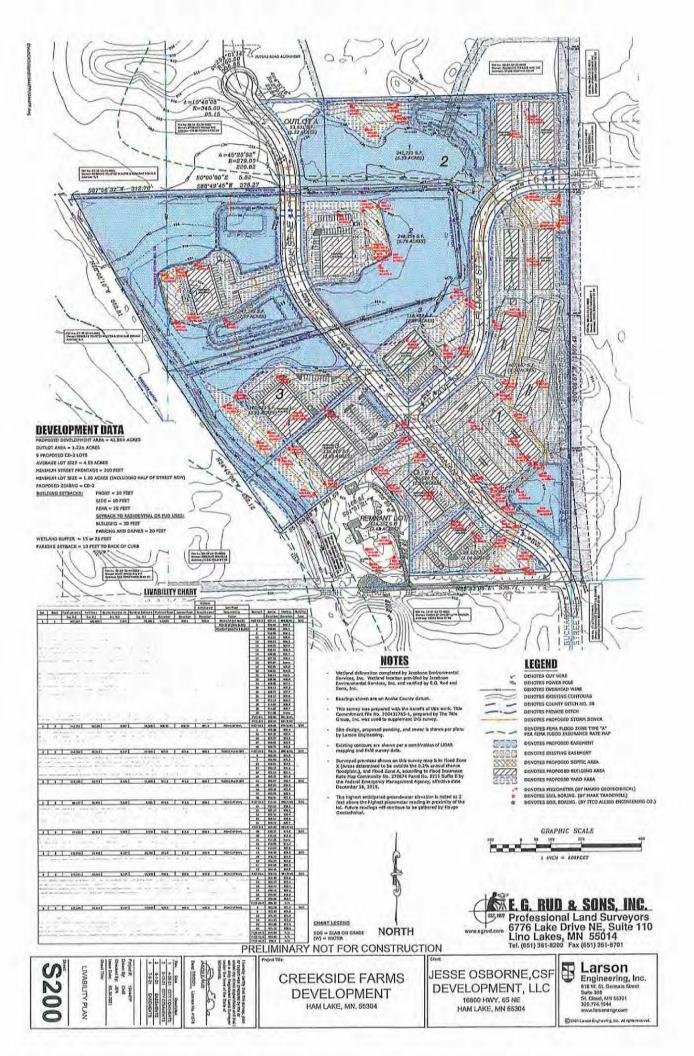

## 5.0 PLANNING COMMISSION RECOMMENDATIONS

5.1 Jesse Osborne requesting Preliminary Plat approval of Creekside Farms, a 9 lot Commercial Development located in Sections 7 & 8, and rezoning of parcels of land from R-M (Residential Manufactured Mobile Homes) and R-A (Rural Single Family Residential) to CD-2 (Commercial Development II) (this is considered the First Reading of a rezoning Ordinance)