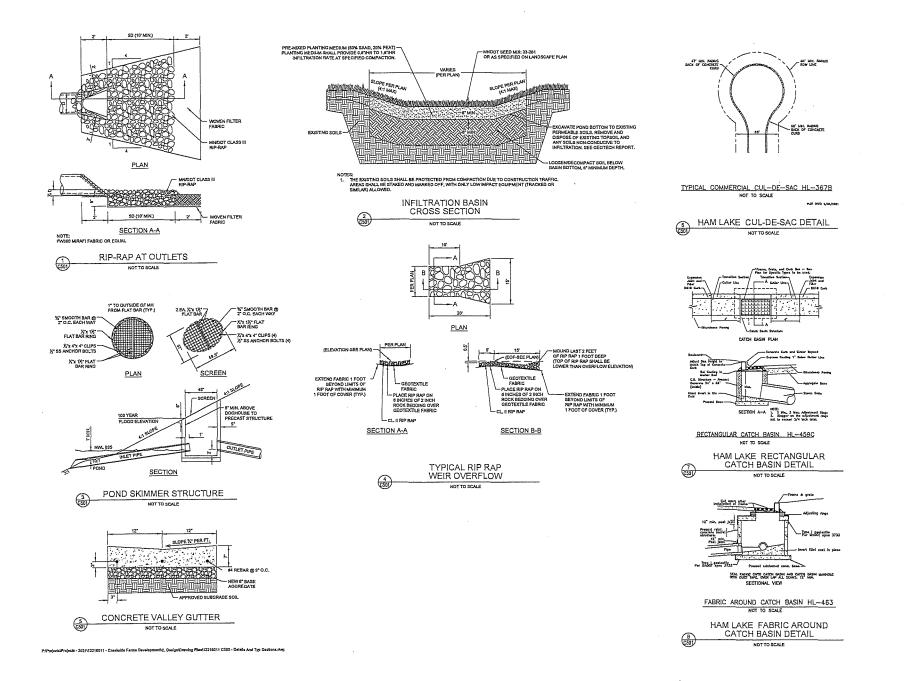

## 5.0 PLANNING COMMISSION RECOMMENDATIONS

5.1 Jesse Osborne requesting Preliminary Plat approval of Creekside Farms, a 9 lot Commercial Development located in Sections 7 & 8, and rezoning of parcels of land from R-M (Residential Manufactured Mobile Homes) and R-A (Rural Single Family Residential) to CD-2 (Commercial Development II) (this is considered the First Reading of a rezoning Ordinance)