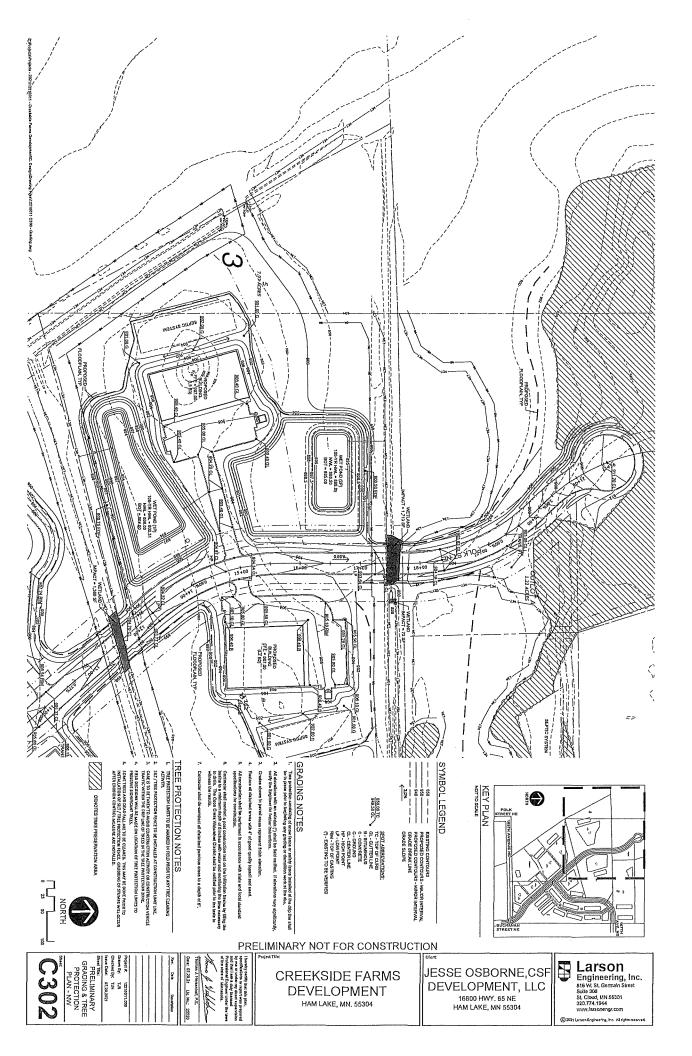

## 5.0 PLANNING COMMISSION RECOMMENDATIONS

5.1 Jesse Osborne requesting Preliminary Plat approval of Creekside Farms, a 9 lot Commercial Development located in Sections 7 & 8, and rezoning of parcels of land from R-M (Residential Manufactured Mobile Homes) and R-A (Rural Single Family Residential) to CD-2 (Commercial Development II) (this is considered the First Reading of a rezoning Ordinance)