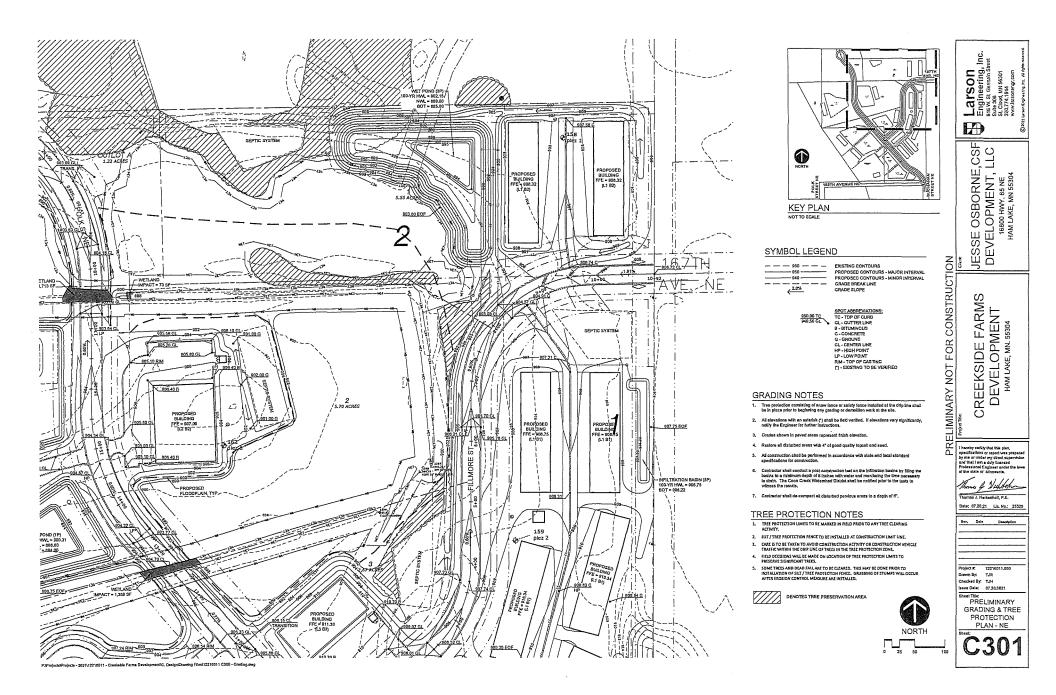

## 5.0 PLANNING COMMISSION RECOMMENDATIONS

5.1 Jesse Osborne requesting Preliminary Plat approval of Creekside Farms, a 9 lot Commercial Development located in Sections 7 & 8, and rezoning of parcels of land from R-M (Residential Manufactured Mobile Homes) and R-A (Rural Single Family Residential) to CD-2 (Commercial Development II) (this is considered the First Reading of a rezoning Ordinance)