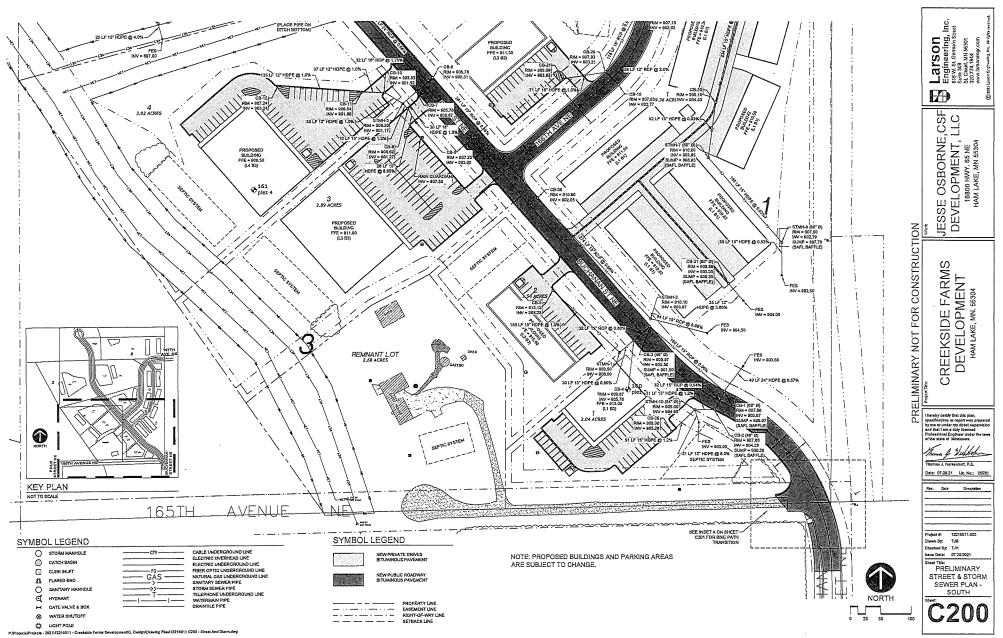

## 5.0 PLANNING COMMISSION RECOMMENDATIONS

5.1 Jesse Osborne requesting Preliminary Plat approval of Creekside Farms, a 9 lot Commercial Development located in Sections 7 & 8, and rezoning of parcels of land from R-M (Residential Manufactured Mobile Homes) and R-A (Rural Single Family Residential) to CD-2 (Commercial Development II) (this is considered the First Reading of a rezoning Ordinance)