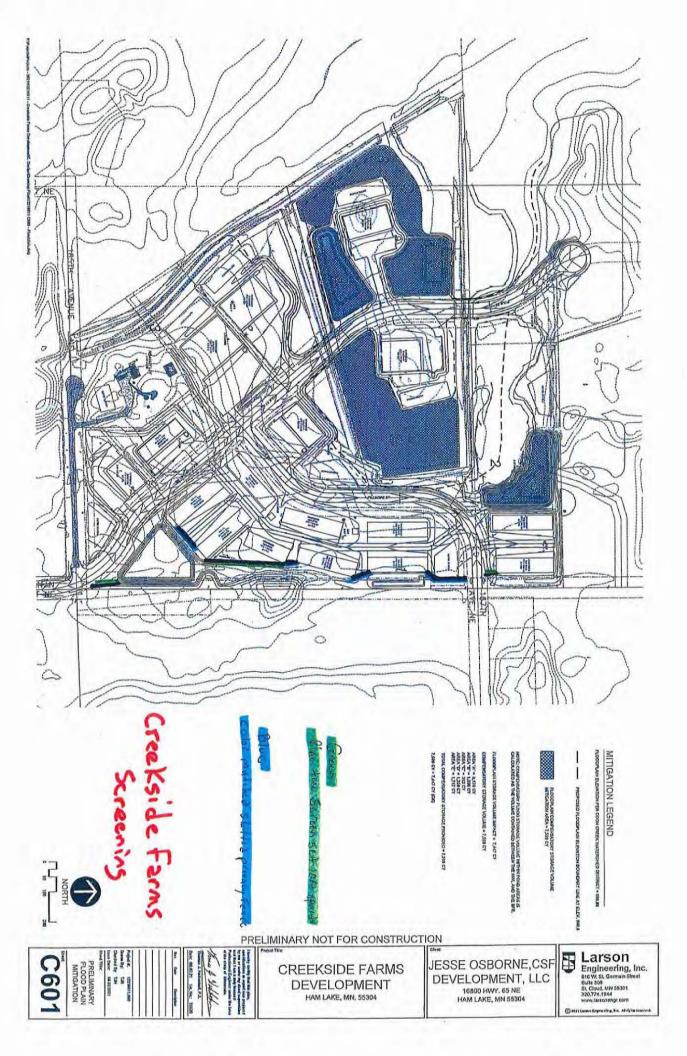

## 5.0 PLANNING COMMISSION RECOMMENDATIONS

5.1 Jesse Osborne requesting Preliminary Plat approval of Creekside Farms, a 9 lot Commercial Development located in Sections 7 & 8, and rezoning of parcels of land from R-M (Residential Manufactured Mobile Homes) and R-A (Rural Single Family Residential) to CD-2 (Commercial Development II) (this is considered the First Reading of a rezoning Ordinance)