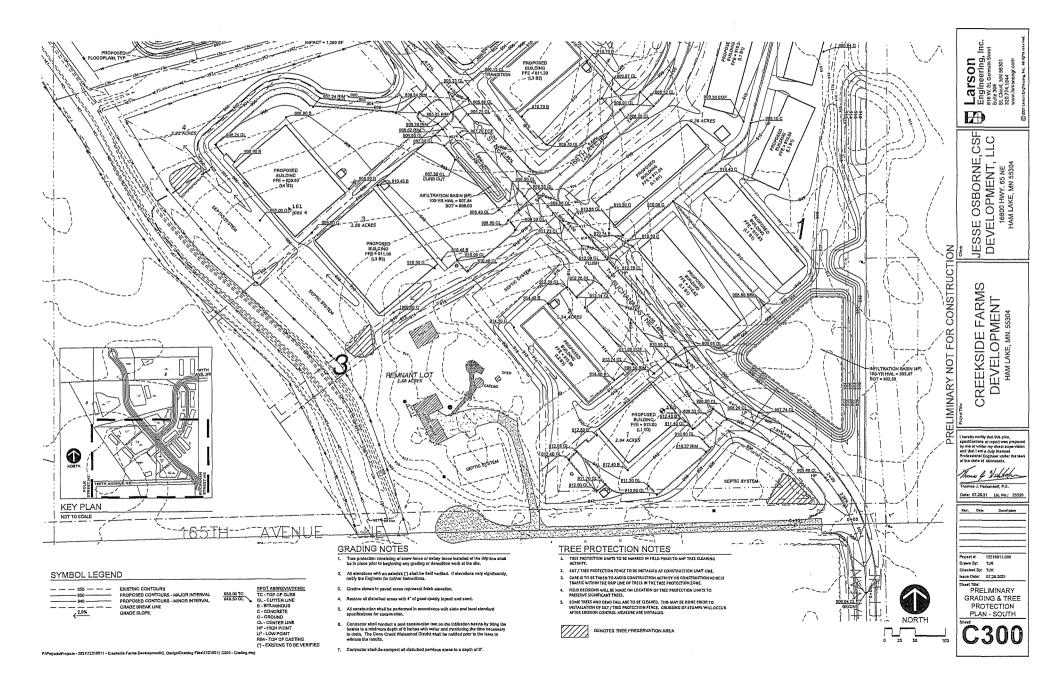

## 5.0 PLANNING COMMISSION RECOMMENDATIONS

5.1 Jesse Osborne requesting Preliminary Plat approval of Creekside Farms, a 9 lot Commercial Development located in Sections 7 & 8, and rezoning of parcels of land from R-M (Residential Manufactured Mobile Homes) and R-A (Rural Single Family Residential) to CD-2 (Commercial Development II) (this is considered the First Reading of a rezoning Ordinance)