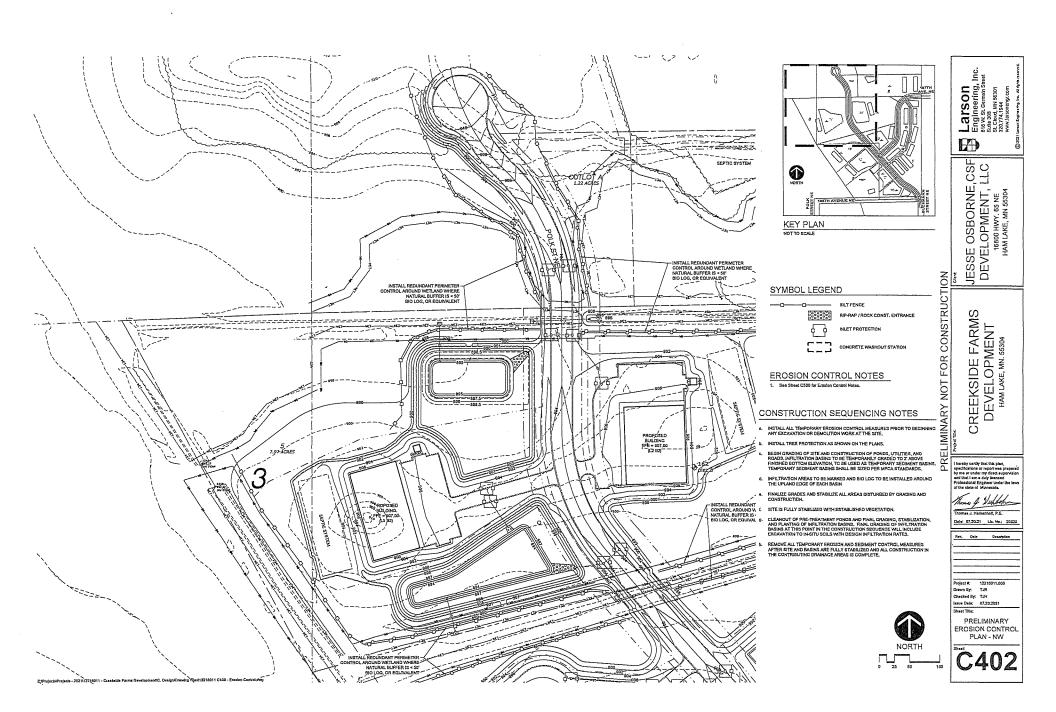

## 5.0 PLANNING COMMISSION RECOMMENDATIONS

5.1 Jesse Osborne requesting Preliminary Plat approval of Creekside Farms, a 9 lot Commercial Development located in Sections 7 & 8, and rezoning of parcels of land from R-M (Residential Manufactured Mobile Homes) and R-A (Rural Single Family Residential) to CD-2 (Commercial Development II) (this is considered the First Reading of a rezoning Ordinance)