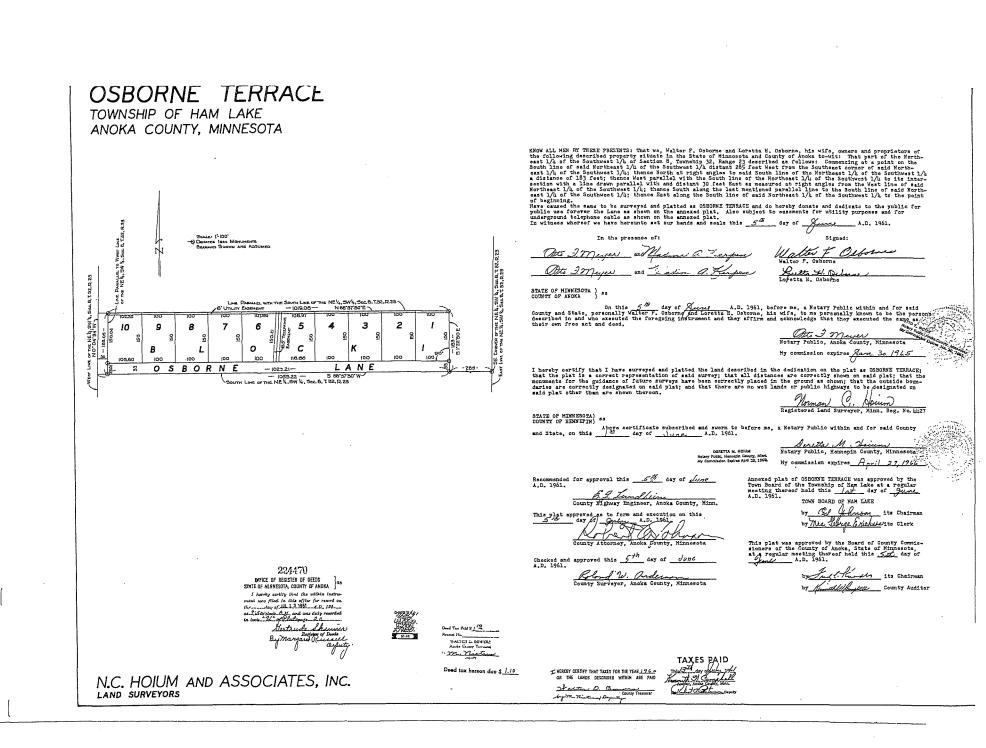

#### **RIGHT-OF-WAY TO BE VACATED:**

THAT PART OF BALTIMORE STREET NORTHEAST LYING IN THE SOUTHWEST QUARTER OF THE SOUTHEAST QUARTER OF SECTION 5, TOWNSHIP 32, RANGE 23, ANOKA COUNTY, MINNESOTA, DESCRIBED AS FOLLOWS:

COMMENCING AT THE INTERSECTION OF THE SOUTHWESTERLY RIGHT OF WAY LINE OF COUNTY STATE AID HIGHWAY NO. 18 AND THE EAST LINE OF SOUTHWEST QUARTER OF THE SOUTHEAST QUARTER OF SECTION 5; THENCE NORTH 72 DEGREES 52 MINUTES 01 SECONDS WEST ASSUMED BEARING ALONG SAID SOUTHWESTERLY RIGHT OF WAY LINE OF COUNTY STATE AID HIGHWAY NO. 18 A DISTANCE OF 743.64 FEET TO THE POINT OF BEGINNING; THENCE SOUTH 02 DEGREES 25 MINUTES 59 SECONDS WEST ALONG THE EAST LINE OF SAID BALTIMORE STREET NORTHEAST A DISTANCE OF 151.50 FEET; THENCE SOUTHERLY, WESTERLY AND NORTHERLY ALONG A NONTANGENTIAL CURVE CONCAVE TO THE NORTH HAVING A RADIUS OF 50.00 FEET, A CENTRAL ANGLE OF 277 DEGREES 24 MINUTES 01 SECONDS, AN ARC LENGTH OF 242.08 FEET, A CHORD LENGTH OF 66.00 FEET AND A CHORD BEARING OF NORTH 87 DEGREES 33 MINUTES 15 SECONDS WEST; THENCE NORTH 02 DEGREES 25 MINUTES 59 SECONDS EAST ALONG THE WEST LINE OF SAID BALTIMORE STREET NORTHEAST A DISTANCE OF 168.80 FEET TO THE SOUTHWESTERLY RIGHT OF WAY LINE OF COUNTY STATE AID HIGHWAY NO. 18: THENCE SOUTH 72 DEGREES 52 MINUTES 01 SECONDS EAST ALONG SAID SOUTHWESTERLY RIGHT OF WAY LINE OF COUNTY STATE AID HIGHWAY NO. 18 A DISTANCE OF 68.23 FEET TO THE POINT OF BEGINNING AND THERE TERMINATING,

NOW THEREFORE, BE IT RESOLVED by the City Council of the City of Ham Lake, that the following described property be vacated;

RIGHT-OF-WAY TO BE VACATED:

THAT PART OF BALTIMORE STREET NORTHEAST LYING IN THE SOUTHWEST QUARTER OF THE SOUTHEAST QUARTER OF SECTION 5, TOWNSHIP 32, RANGE 23, ANOKA COUNTY, MINNESOTA, DESCRIBED AS FOLLOWS:

COMMENCING AT THE INTERSECTION OF THE SOUTHWESTERLY RIGHT OF WAY LINE OF COUNTY STATE AID HIGHWAY NO. 18 AND THE EAST LINE OF SOUTHWEST QUARTER OF THE SOUTHEAST QUARTER OF SECTION 5; THENCE NORTH 72 DEGREES 52 MINUTES 01 SECONDS WEST ASSUMED BEARING ALONG SAID SOUTHWESTERLY RIGHT OF WAY LINE OF COUNTY STATE AID HIGHWAY NO. 18 A DISTANCE OF 743.64 FEET TO THE POINT OF BEGINNING; THENCE SOUTH 02 DEGREES 25 MINUTES 59 SECONDS WEST ALONG THE EAST LINE OF SAID BALTIMORE STREET NORTHEAST A DISTANCE OF 151.50 FEET; THENCE SOUTHERLY, WESTERLY AND NORTHERLY ALONG A NONTANGENTIAL CURVE CONCAVE TO THE NORTH HAVING A RADIUS OF 50.00 FEET, A CENTRAL ANGLE OF 277 DEGREES 24 MINUTES 01 SECONDS, AN ARC LENGTH OF 242.08 FEET, A CHORD LENGTH OF 66.00 FEET AND A CHORD BEARING OF NORTH 87 DEGREES 33 MINUTES 15 SECONDS WEST; THENCE NORTH 02 DEGREES 25 MINUTES 59 SECONDS EAST ALONG THE WEST LINE OF SAID BALTIMORE STREET NORTHEAST A DISTANCE OF 168.80 FEET TO THE SOUTHWESTERLY RIGHT OF WAY LINE OF COUNTY STATE AID HIGHWAY NO. 18; THENCE SOUTH 72 DEGREES 52 MINUTES 01 SECONDS EAST ALONG SAID SOUTHWESTERLY RIGHT OF WAY LINE OF COUNTY STATE AID HIGHWAY NO. 18 A DISTANCE OF 68.23 FEET TO THE POINT OF BEGINNING AND THERE TERMINATING.