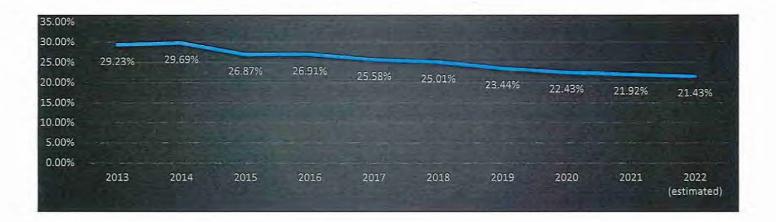

2022 |
|------------------|-----------------|----------------|----------------|--------------|
| Tax Capacity     | 19,788,727 93%  | 21,352,780 95% | 22,518,644 90% | 24,883,336   |
| FD Contribution  | (1,066,494) 10% | (1,178,443)    | (1,234,354)    | (1,326,931)  |
| Net Tax Capacity | 18,722,233      | 20,174,337     | 21,284,290     | 23,556,405   |
| Certified Levy   | 4,930,453       | 5,066,994      | 5,218,342      | 5,600,859    |
| FD Distribution  | (547,667)       | (542,880)      | (553,732)      | (553,732)    |
| Local Levy       | 4,382,786       | 4,524,114      | 4,664,610      | 5,047,127    |
|                  | 2019            | 2020           | 2021           | 2021         |
| City Tax Rate    | 23.440%         | 22.425%        | 21.916%        | 21.426%      |