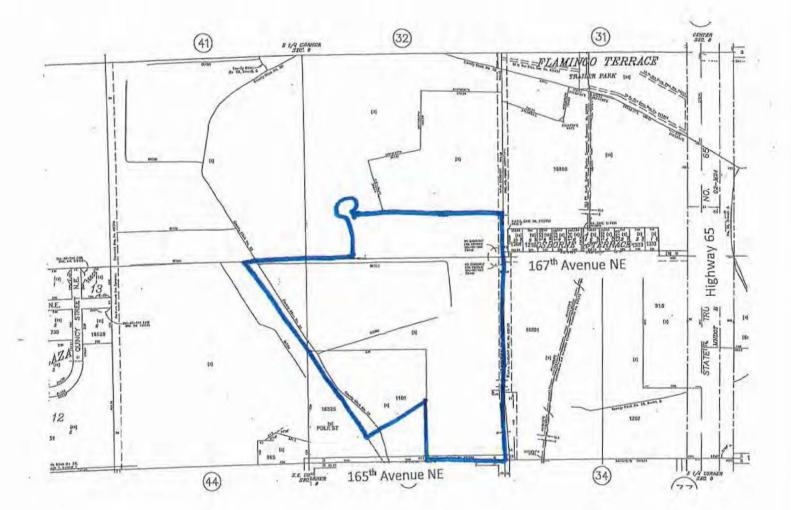

## 5.0 PLANNING COMMISSION RECOMMENDATIONS

5.1 Jesse Osborne requesting Preliminary Plat approval of Creekside Farms, a 9 lot Commercial Development located in Sections 7 & 8, and rezoning of parcels of land from R-M (Residential Manufactured Mobile Homes) and R-A (Rural Single Family Residential) to CD-2 (Commercial Development II) (this is considered the First Reading of a rezoning Ordinance)