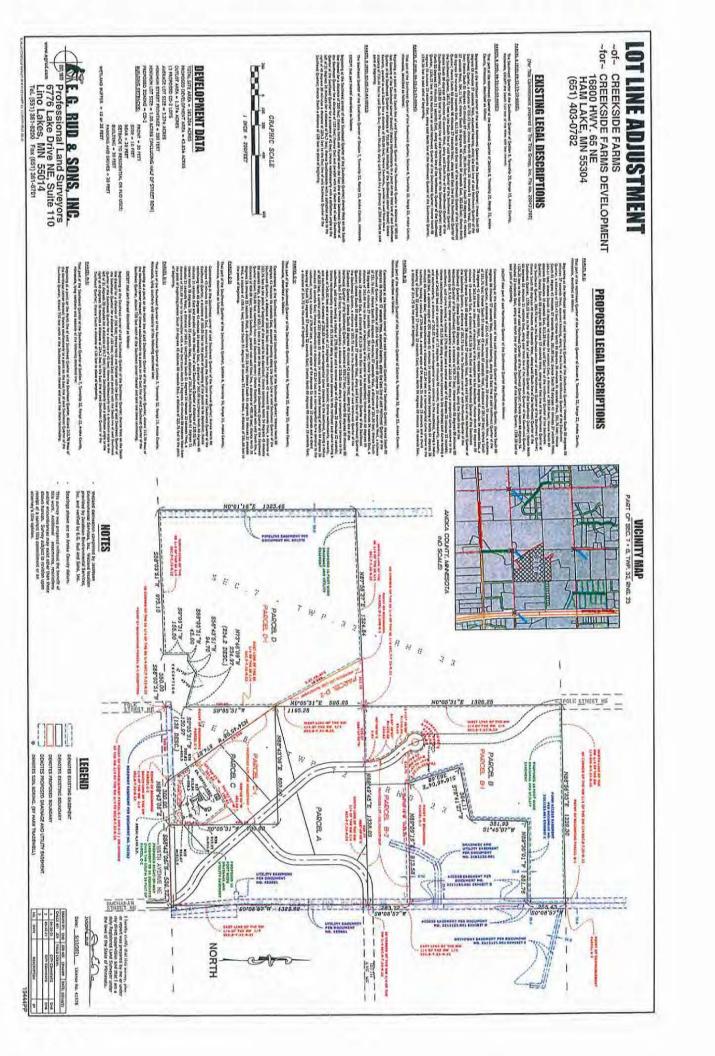

## 5.0 PLANNING COMMISSION RECOMMENDATIONS

5.1 Jesse Osborne requesting Preliminary Plat approval of Creekside Farms, a 9 lot Commercial Development located in Sections 7 & 8, and rezoning of parcels of land from R-M (Residential Manufactured Mobile Homes) and R-A (Rural Single Family Residential) to CD-2 (Commercial Development II) (this is considered the First Reading of a rezoning Ordinance)