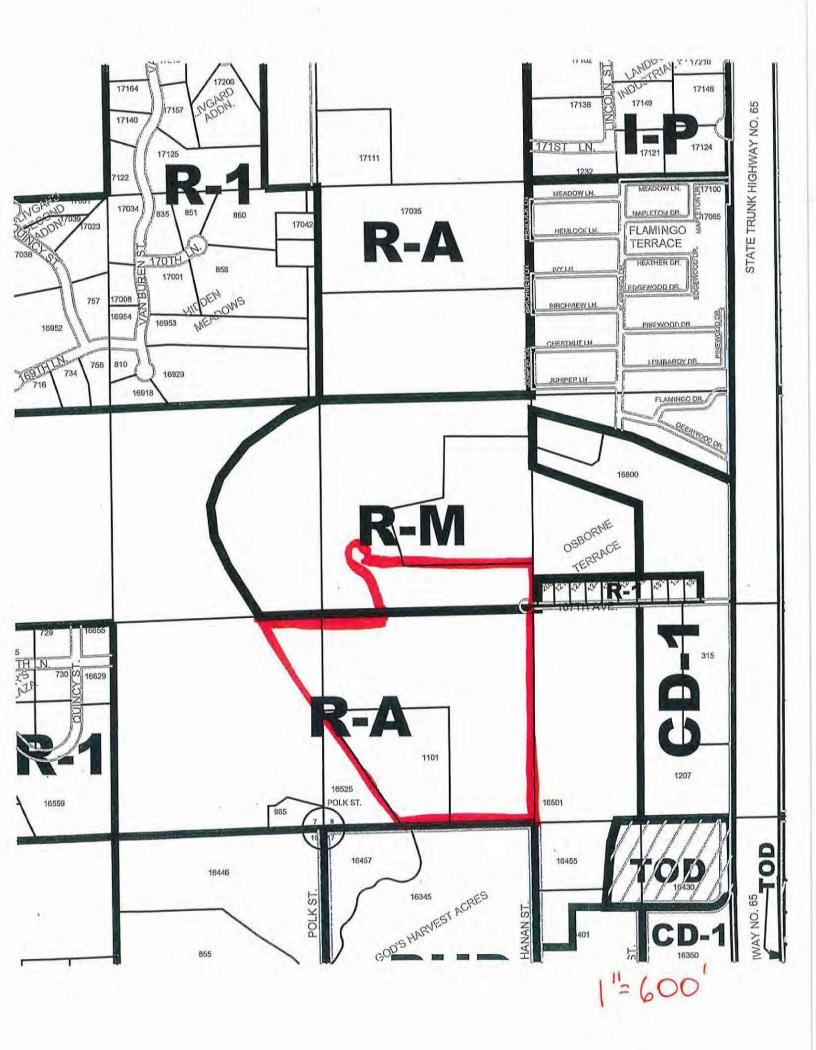

## 5.0 PLANNING COMMISSION RECOMMENDATIONS

5.1 Jesse Osborne requesting Preliminary Plat approval of Creekside Farms, a 9 lot Commercial Development located in Sections 7 & 8, and rezoning of parcels of land from R-M (Residential Manufactured Mobile Homes) and R-A (Rural Single Family Residential) to CD-2 (Commercial Development II) (this is considered the First Reading of a rezoning Ordinance)