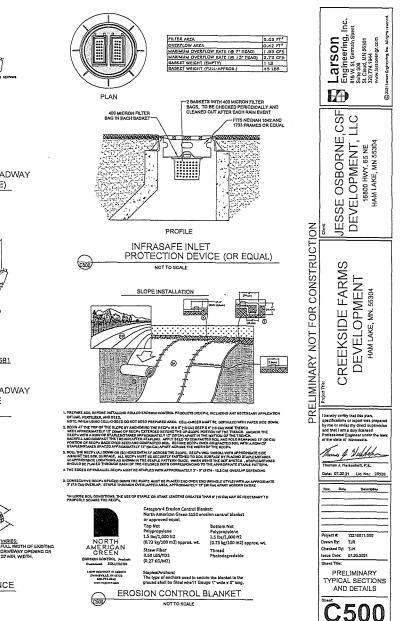

## 5.0 PLANNING COMMISSION RECOMMENDATIONS

5.1 Jesse Osborne requesting Preliminary Plat approval of Creekside Farms, a 9 lot Commercial Development located in Sections 7 & 8, and rezoning of parcels of land from R-M (Residential Manufactured Mobile Homes) and R-A (Rural Single Family Residential) to CD-2 (Commercial Development II) (this is considered the First Reading of a rezoning Ordinance)