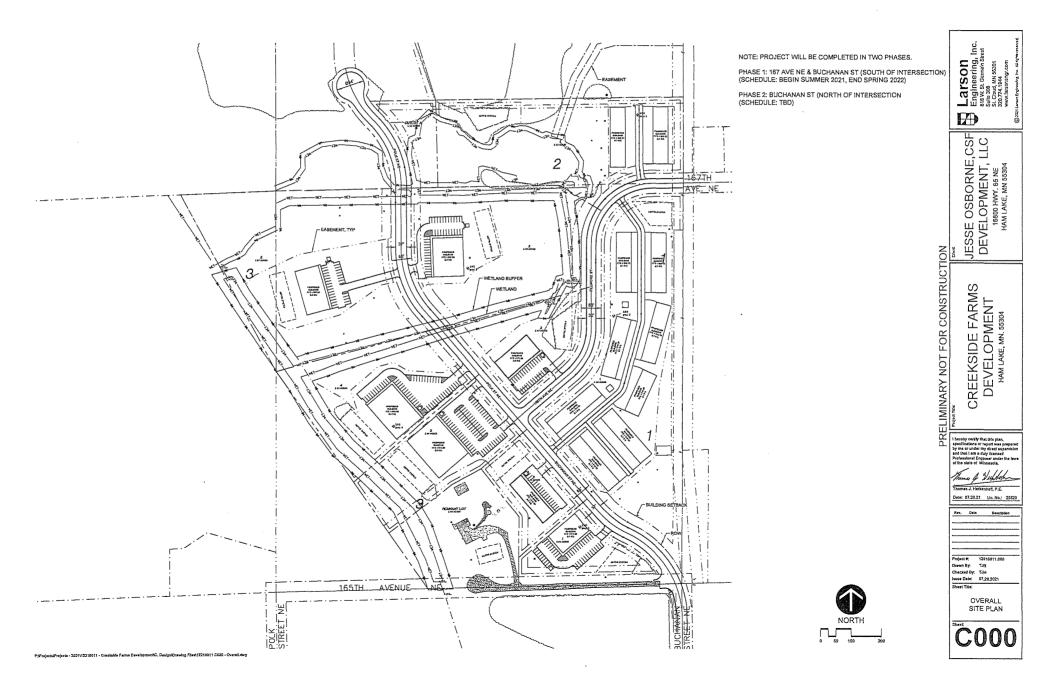

## 5.0 PLANNING COMMISSION RECOMMENDATIONS

5.1 Jesse Osborne requesting Preliminary Plat approval of Creekside Farms, a 9 lot Commercial Development located in Sections 7 & 8, and rezoning of parcels of land from R-M (Residential Manufactured Mobile Homes) and R-A (Rural Single Family Residential) to CD-2 (Commercial Development II) (this is considered the First Reading of a rezoning Ordinance)