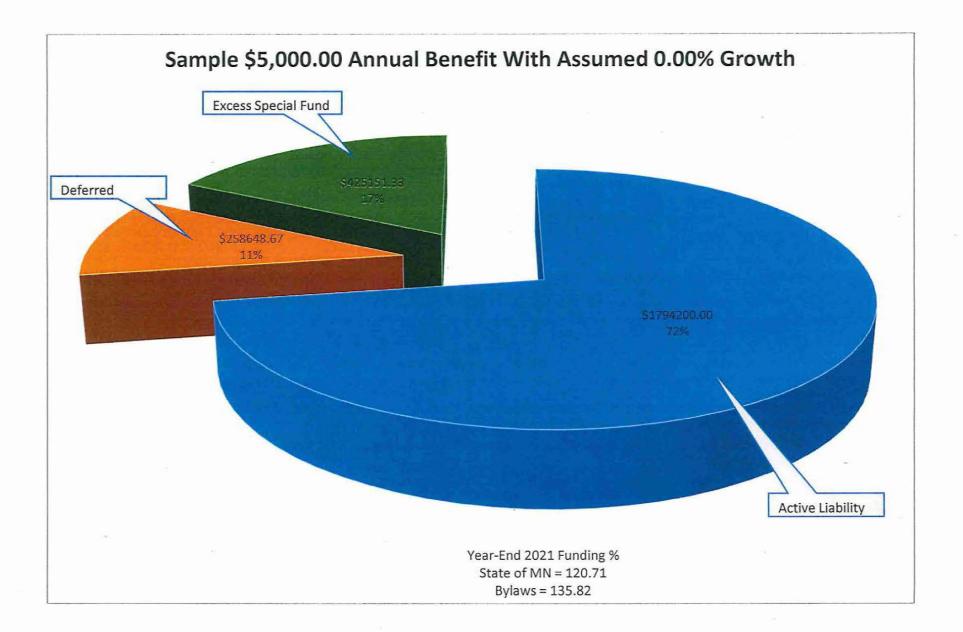

| Benefit    | 2021 Active    | Deferred     | 2021 Total     | Percent |          |
|------------|----------------|--------------|----------------|---------|----------|
| Level      | Liability      | Liability    | Liability      | Funded  |          |
| \$4,000.00 | \$1,415,894.00 | \$258,648.00 | \$1,674,542.00 | 147.98  | Current  |
| \$4,500.00 | \$1,592,880.00 | \$258.648.00 | \$1,851,528.00 | 133.83  | Proposed |
| \$5,000.00 | \$1,769,866.00 | \$258,648.00 | \$2,028,514.00 | 122.15  |          |
| Benefit    | 2022 Active    | Deferred     | 2022 Total     | Percent |          |
| Level      | Liability      | Liability    | Liability      | Funded  |          |
| \$4,000.00 | \$1,507,146.00 | \$258,648.00 | \$1,765,794.00 | 145.99  | Current  |
| \$4,500.00 | \$1,695,543.00 | \$258,648.00 | \$1,954,191.00 | 131.92  | Proposed |
| \$5,000.00 | \$1,883,937.00 | \$258,648.00 | \$2,142,585.00 | 120.32  |          |