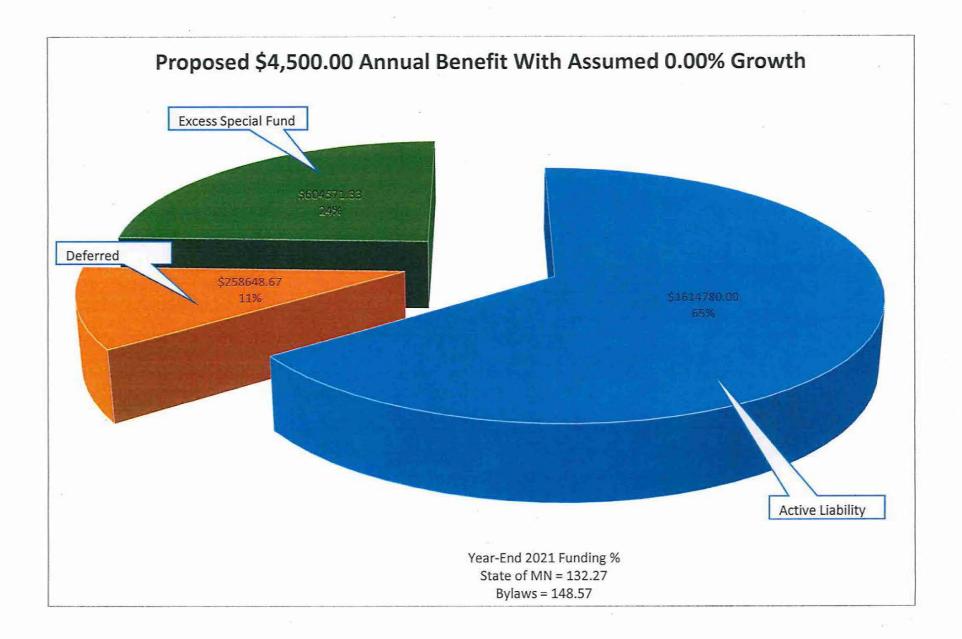

Background:

With retirement of several long term members and current market performance, the Ham Lake Fire Relief Association is significantly overfunded. On an annual basis, the Association undertakes a financial audit and completes a State Auditor reporting form submitted to the City and State detailing the financial status of the Association. Using that form, the Association currently stands at 148% funding thru the end of 2021 based on the current \$4000.00 per year benefit level. Adopting the \$4500.00 per year benefit level, the fund would drop to 134% funded which still allows a significant buffer should economic conditions drastically change.

| Benefit    | 2021 Active    | Deferred     | 2021 Total     | Percent |          |
|------------|----------------|--------------|----------------|---------|----------|
| Level      | Liability      | Liability    | Liability      | Funded  |          |
| \$4,000.00 | \$1,415,894.00 | \$258,648.00 | \$1,674,542.00 | 147.98  | Current  |
| \$4,500.00 | \$1,592,880.00 | \$258.648.00 | \$1,851,528.00 | 133.83  | Proposed |
| \$5,000.00 | \$1,769,866.00 | \$258,648.00 | \$2,028,514.00 | 122.15  |          |
| Benefit    | 2022 Active    | Deferred     | 2022 Total     | Percent |          |
| Level      | Liability      | Liability    | Liability      | Funded  |          |
| \$4,000.00 | \$1,507,146.00 | \$258,648.00 | \$1,765,794.00 | 145.99  | Current  |
| \$4,500.00 | \$1,695,543.00 | \$258,648.00 | \$1,954,191.00 | 131.92  | Proposed |
| \$5,000.00 | \$1,883,937.00 | \$258,648.00 | \$2,142,585.00 | 120.32  |          |