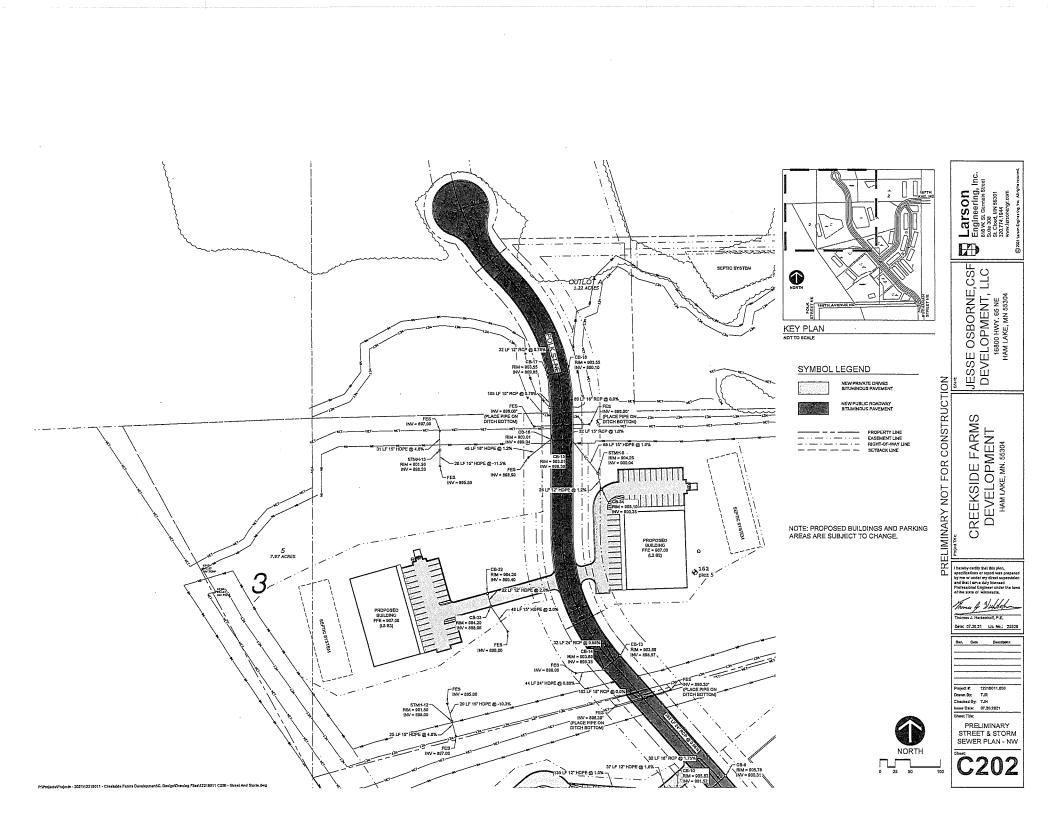

## 5.0 PLANNING COMMISSION RECOMMENDATIONS

5.1 Jesse Osborne requesting Preliminary Plat approval of Creekside Farms, a 9 lot Commercial Development located in Sections 7 & 8, and rezoning of parcels of land from R-M (Residential Manufactured Mobile Homes) and R-A (Rural Single Family Residential) to CD-2 (Commercial Development II) (this is considered the First Reading of a rezoning Ordinance)