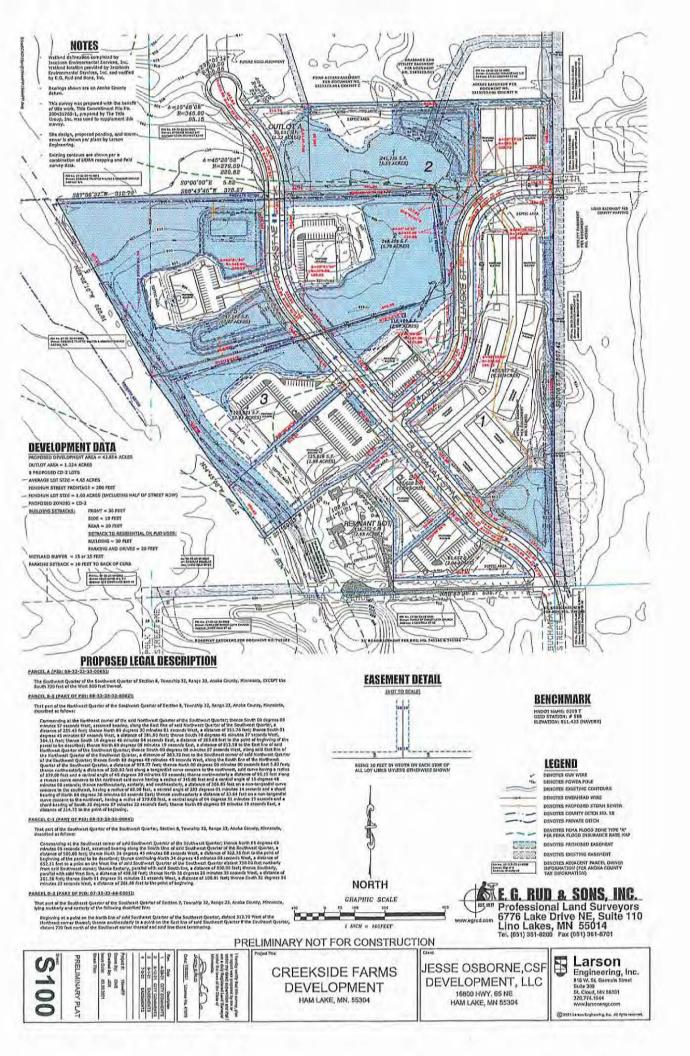

## 5.0 PLANNING COMMISSION RECOMMENDATIONS

5.1 Jesse Osborne requesting Preliminary Plat approval of Creekside Farms, a 9 lot Commercial Development located in Sections 7 & 8, and rezoning of parcels of land from R-M (Residential Manufactured Mobile Homes) and R-A (Rural Single Family Residential) to CD-2 (Commercial Development II) (this is considered the First Reading of a rezoning Ordinance)