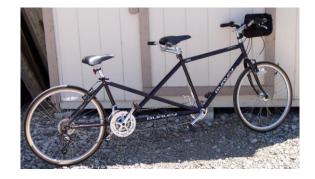

le Features:

- Hand crank
- Recumbent seating
- Multiple speeds
- Foot straps
- Brake and shifting on right hand pedal



# Yellow Recumbent Handcycle Top End Force

- Hand crank
- Recumbent seating
- Multiple speeds
- Foot straps
- Brake and shifting on right hand pedal



## Red "Miami Sun" Adult Trike

Cycle Features:

- Hand brake on right
- Wide seat
- 1 speed bike
- Basket





#### **Small Yellow Trike**

Cycle Features:

- Hand brake on right
- Cruiser seat
- 3 speed bike
- Small riders only



## **Red Adult Trike**

Cycle Features:

- Hand brake on left
- Cruiser cushion seat
- 1 speed bike
- Basket



# **Blue Adult Trike**

- Hand brake on right
- Cruiser cushion seat
- 3 speed bike
- Basket





# **Tandem Bicycles**

Bicycle Features:

- Multiple speeds
- Both riders pedal





# **Tandem Recumbent Trike** Terra Trike Rover

Cycle Features:

- 8 speeds
- Independent pedal system (one rider can coast while other pedals)
- Adaptive pedal with heel and toe strap





# **Small Recumbent Trike** KMX Kompact

- 3-wheel recumbent
- Foot peddles
- Hand controlled steering and braking
- Multiple speeds



## Yellow Recumbent Trike Terra Trike Tadpole

Cycle Features:

- 3-wheel recumbent
- Foot pedals
- Hand controlled steering and braking (need to be able to use both hands to brake simultaneously)





# Black Recumbent Trike Sun Delta Trike

Cycle Features:

- 3-wheel recumbent
- Foot pedals
- Hand controlled steering and braking





# **Small Mountain Bike with Stabilizing Wheels**

Cycle Features:

- Foot pedals
- Hand controlled steering and braking
- Multiple