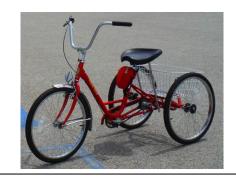

# **Blue Adult Trike**

- Hand brake on right
- Cruiser cushion seat
- 3 speed bike
- Basket