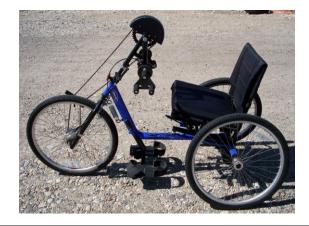

# **Blue Excel Handcycle**

Cycle Features:

- Tri pin hand crank (designed for those with limited grip)
- Back pedal to brake
- 7 speeds
- Foot straps