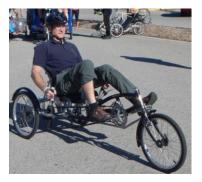

# **Recumbent Handcycles XLT**

Cycle Features:

- Hand crank
- Seat level shifting and brake on right
- Recumbent seating
- Multiple speeds
- Foot straps