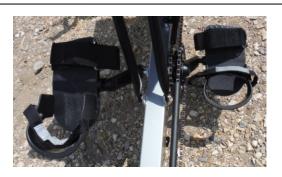

### **Mountain Bikes**

Variety of adult size Mt Bikes

**Adaptive Foot Pedals** 

These pedals can be used on most leg powered cycles