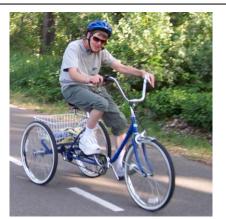

# **Blue Adult Trike**

- Hand brake on right
- Cruiser cushion seat
- 3 speed bike
- Basket