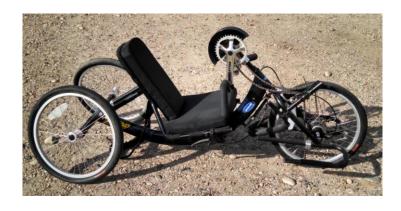

#### **Black Handcycle**

Cycle Features:

- Tri pin hand crank (designed for those with limited grip)
- Back pedal to brake
- Mountain bike tires
- 7 speeds
- Foot straps