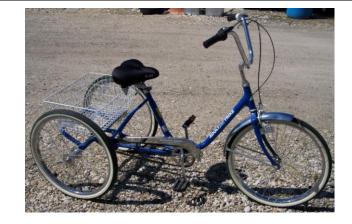

# **Blue Adult Trike**

- Hand brake on right
- Cruiser cushion seat
- 3 speed bike
- Basket