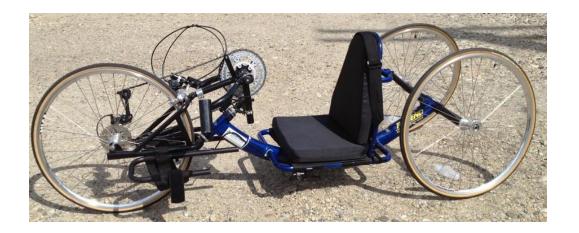

# **Blue Recumbent Handcycle Top End Excelerator XLT Gold**

Cycle Features:

- Hand crank
- Recumbent seating
- Multiple speeds
- Foot straps
- Brake and shifting on right hand pedal