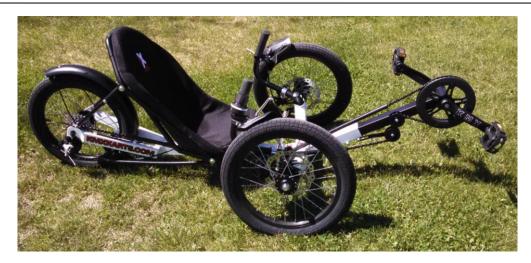

# Black Recumbent Trike Sun Delta Trike

Cycle Features:

- 3-wheel recumbent
- Foot pedals
- Hand controlled steering and braking