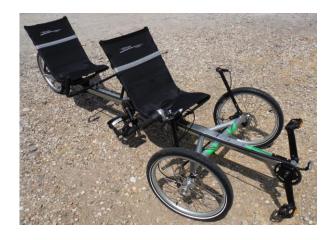

# **Tandem Recumbent Trike** Terra Trike Rover

Cycle Features:

- 8 speeds
- Independent pedal system (one rider can coast while other pedals)
- Adaptive pedal with heel and toe strap