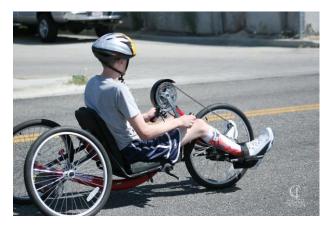

# **Recumbent Handcycles XLT**

Cycle Features:

- Hand crank
- Seat level shifting and brake on right
- Recumbent seating
- Multiple speeds
- Foot straps