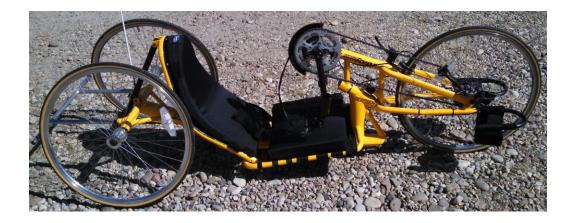

# Yellow Recumbent Handcycle Top End Force

- Hand crank
- Recumbent seating
- Multiple speeds
- Foot straps
- Brake and shifting on right hand pedal