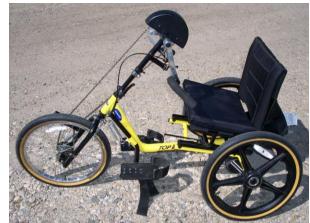

# Yellow Recumbent Handcycle Top End Force

- Hand crank
- Recumbent seating
- Multiple speeds
- Foot straps
- Brake and shifting on right hand pedal