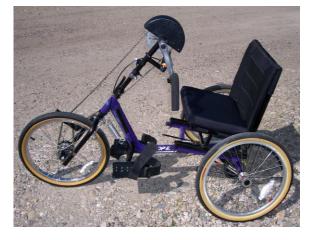

# **Blue Recumbent Handcycle Top End Excelerator XLT Gold**

Cycle Features:

- Hand crank
- Recumbent seating
- Multiple speeds
- Foot straps
- Brake and shifting on right hand pedal