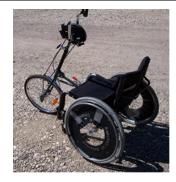

#### **Black Handcycle**

Cycle Features:

- Tri pin hand crank (designed for those with limited grip)
- Back pedal to brake
- Mountain bike tires
- 7 speeds
- Foot straps