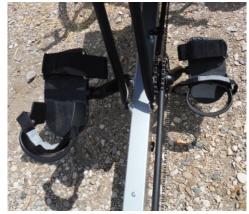

### **Mountain Bikes**

Variety of adult size Mt Bikes

**Adaptive Foot Pedals** 

These pedals can be used on most leg powered cycles