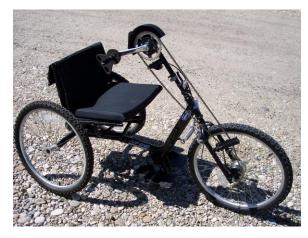

#### **Black Handcycle**

Cycle Features:

- Tri pin hand crank (designed for those with limited grip)
- Back pedal to brake
- Mountain bike tires
- 7 speeds
- Foot straps