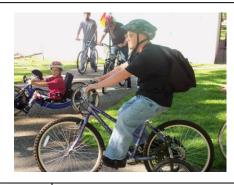

# **Small Mountain Bike with Stabilizing Wheels**

Cycle Features:

- Foot pedals
- Hand controlled steering and braking
- Multiple speeds
- Adult training wheels style