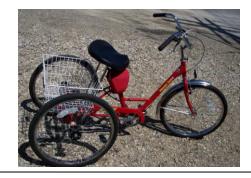

## **Red Adult Trike**

Cycle Features:

- Hand brake on left
- Cruiser cushion seat
- 1 speed bike
- Basket