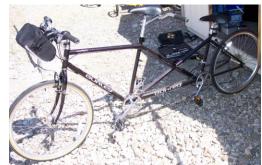

Features:

- Hand crank
- Recumbent seating
- Multiple speeds
- Foot straps
- Brake and shifting on right hand pedal



# Yellow Recumbent Handcycle Top End Force

- Hand crank
- Recumbent seating
- Multiple speeds
- Foot straps
- Brake and shifting on right hand pedal



## Red "Miami Sun" Adult Trike

Cycle Features:

- Hand brake on right
- Wide seat
- 1 speed bike
- Basket





#### **Small Yellow Trike**

Cycle Features:

- Hand brake on right
- Cruiser seat
- 3 speed bike
- Small riders only



## **Red Adult Trike**

Cycle Features:

- Hand brake on left
- Cruiser cushion seat
- 1 speed bike
- Basket



# **Blue Adult Trike**

- Hand brake on right
- Cruiser cushion seat
- 3 speed bike
- Basket





# **Tandem Bicycles**

Bicycle Features:

- Multiple speeds
- Both riders pedal





# **Tandem Recumbent Trike** Terra Trike Rover

Cycle Features:

- 8 speeds
- Independent pedal system (one rider can coast while other pedals)
- Adaptive pedal with heel and toe strap





# **Small Recumbent Trike** KMX Kompact

- 3-wheel recumbent
- Foot peddles
- Hand controlled steering and braking
- Multiple speeds



## Yellow Recumbent Trike Terra Trike Tadpole

Cycle Features:

- 3-wheel recumbent
- Foot pedals
- Hand controlled steering and braking (need to be able to use both hands to brake simultaneously)





# Black Recumbent Trike Sun Delta Trike

Cycle Features:

- 3-wheel recumbent
- Foot pedals
- Hand controlled steering and braking





# **Small Mountain Bike with Stabilizing Wheels**

Cycle Features:

- Foot pedals
- Hand controlled steering and braking
- Multiple sp