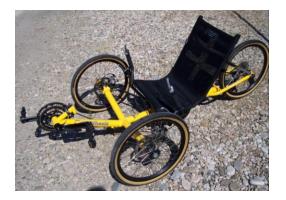

## Yellow Recumbent Trike Terra Trike Tadpole

Cycle Features:

- 3-wheel recumbent
- Foot pedals
- Hand controlled steering and braking (need to be able to use both hands to brake simultaneously)