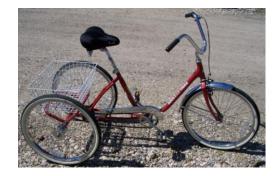

## **Red Adult Trike**

Cycle Features:

- Hand brake on left
- Cruiser cushion seat
- 1 speed bike
- Basket