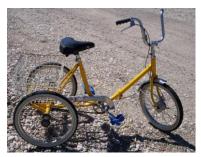

#### **Small Yellow Trike**

Cycle Features:

- Hand brake on right
- Cruiser seat
- 3 speed bike
- Small riders only