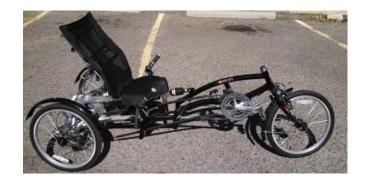

# **Recumbent Handcycles XLT**

Cycle Features:

- Hand crank
- Seat level shifting and brake on right
- Recumbent seating
- Multiple speeds
- Foot straps