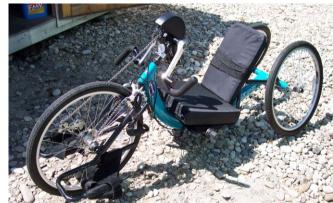

# **Blue Excel Handcycle**

Cycle Features:

- Tri pin hand crank (designed for those with limited grip)
- Back pedal to brake
- 7 speeds
- Foot straps