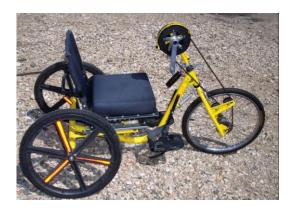

# Yellow Small Quickie Handcycle

Cycle Features:

- Hand crank
- Back pedal to brake
- Foot straps