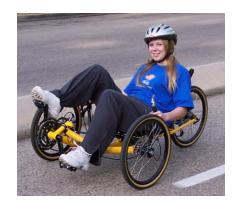

## Yellow Recumbent Trike Terra Trike Tadpole

Cycle Features:

- 3-wheel recumbent
- Foot pedals
- Hand controlled steering and braking (need to be able to use both hands to brake simultaneously)