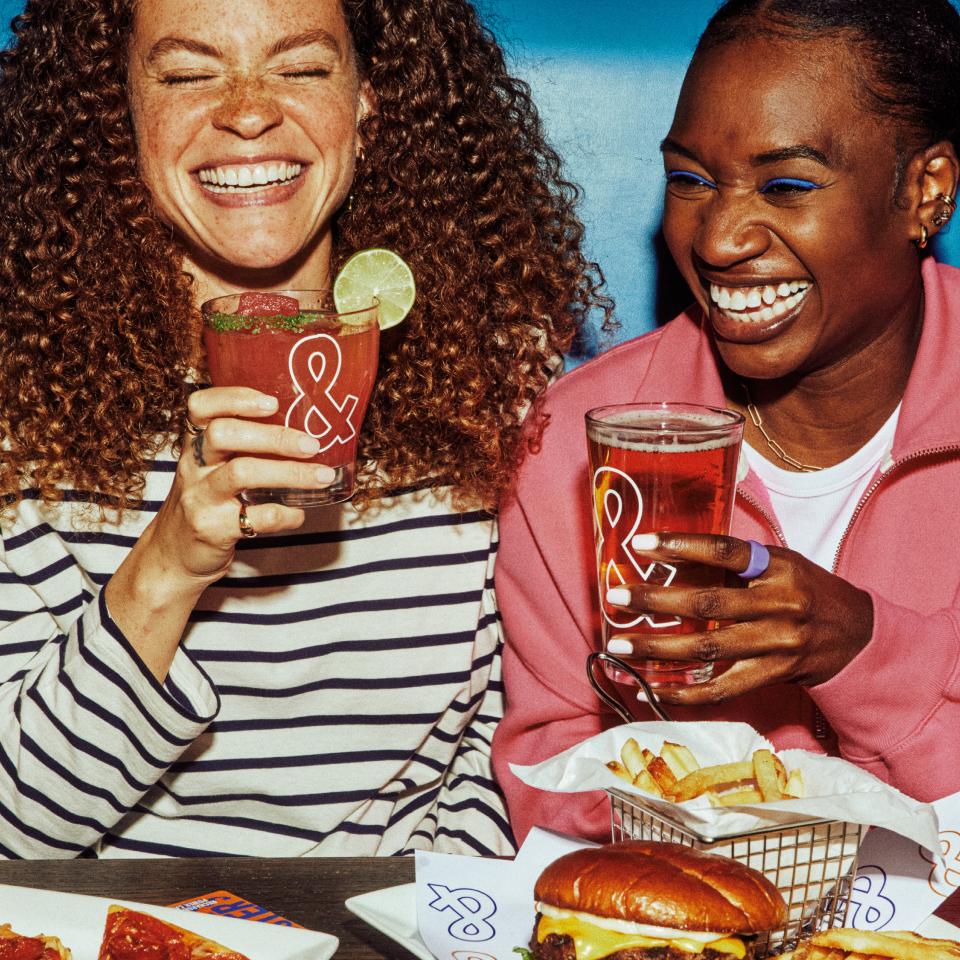

# SHARE EAT REPEAT



#### TAKE IT CHEESY

Double pepped up flatbread & a cheese stick stack. Served with marinara, 2860 CALS.

# **CRISPY BUSINESS**

Hand-breaded chicken strips, fried pickle slices and seasoned fries. Served with mango honey mustard & ranch. 1870 CALS.

# **GAME DAY GRUB**

Pretzel dogs, smashed burger sliders & bone-in wings with choice of sauce or dry rub. Served with spicy habanero, celery sticks & ranch or bleu cheese. 2720 CALS.

#### NEW!

### **SMASHED BURGER SLIDERS**

Son of a bun, these are good. Topped with American cheese, diced onions, pickles & secret sauce. 1510 CALS.

### **CHEESE STICK STACK**

Don't go for the bottom piece! Or do, we can't stop you. Either way, make sure to dunk these crispy sticks in marinara, 950 CALS.

### LOADED BARBACOA FRIES 😨

Time fries when you're