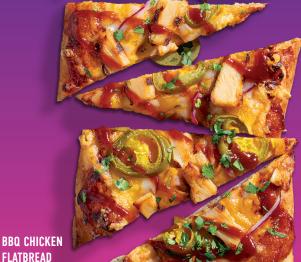

# BBQ CHICKEN FLATBREAD 😨

Grilled chicken, honey BBQ sauce, 5-cheese blend, red onion, jalapeños & cilantro. It's mother cluckin' good. 1410 CALS.