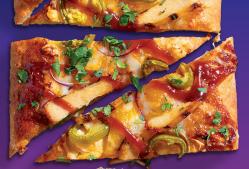

# BBQ CHICKEN FLATBREAD 😨

Grilled chicken, honey BBQ sauce, 5-cheese blend, red onion, jalapeños & cilantro. It's mother cluckin' good. 1410 CALS.