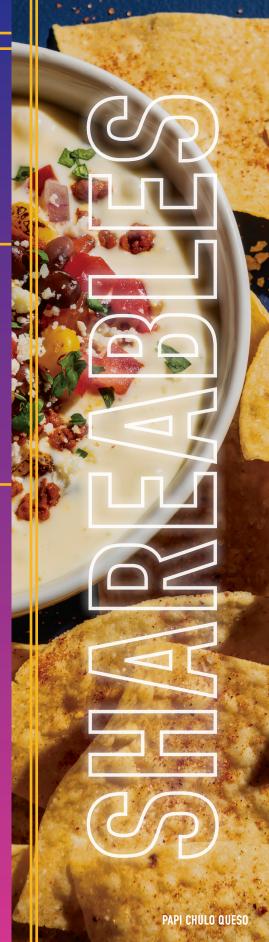

### PAPI CHULO QUESO (NG)

Loaded with pork chorizo (that's what cheese said), black beans, roasted corn, fresh pico de gallo, cotija cheese & cilantro. Served with Diablo-seasoned chips. 1010 CALS.

Add 1/4lb Carne Asada for 250 CALS.