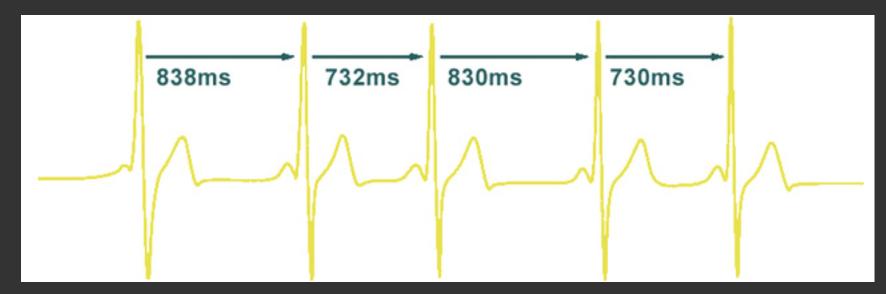

### Problem

Handling of artefacts in the ECG signal is difficult

HRV (heart rate variability) requires at least over 90% correct heart rate

=> most smart watches and chest belts are not sufficient

#### Why can we do what we do

Heart Rate monitoring (ECG<sup>\*</sup>) with medical grade precision

- Unique algorithm for detecting and cleaning-up artifacts
- No loss of data