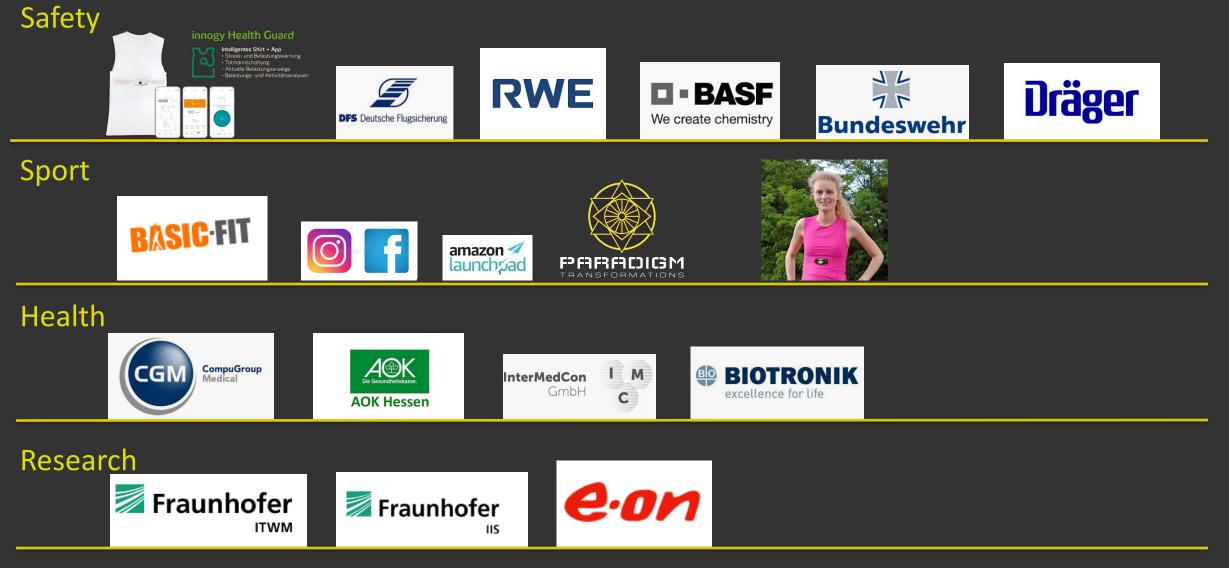

lem



Handling of artefacts in the ECG signal is difficult

HRV (heart rate variability) requires at least over 90% correct heart rate

=> most smart watches and chest belts are not sufficient



# **Ambiotex Solution**

#### Why can we do what we do



Heart Rate monitoring (ECG<sup>\*</sup>) with medical grade precision



- Unique algorithm for detecting and cleaning-up artifacts
- No loss of data

#### Features/Use Cases

- **Base-Line Stress Test**
- Realtime stress monitoring (HRV<sup>\*</sup>)
- **Respiration monitoring**
- Indoor-/outdoor localization
- **Emergency alert/Dead-Man**







**USPs** 

Scientifically proven

**GDPR** compliant

Data analytics

Long-time recordings

Various form factors

Customizable / white label



## **USE CASES SAFETY**





# **Sales Pipeline**





### **HIGH GROWTH MARKETS**

#### Driven by digital transformation and AI



Source: \* CCS Insight; managerplus.com, Global Market Insights





Main drivers for Growth: Licensing and geographical expansion (USA as of Q4/2020)





### TEAM



#### **Christian Seidl**

**CEO** Sales and Marketing Professional with broad experience in IT/Telco, Digitalization



**Robert Nagy** Hardware- and Firmware Development Electrical engineer with +5 years experience from GE Healthcare



**Emil Gabert** Backend- and Software-Development Main focus Android App development



**Dr. Maximilian Weitzel Data Scientist/AI-Developer** *Profound Machine learning expertise* 



**Thomas Claussen CFO and Co-Founder** Former Accenture Partner with sound expertise in ITinfrastructure



Marco Lepple Data Pr