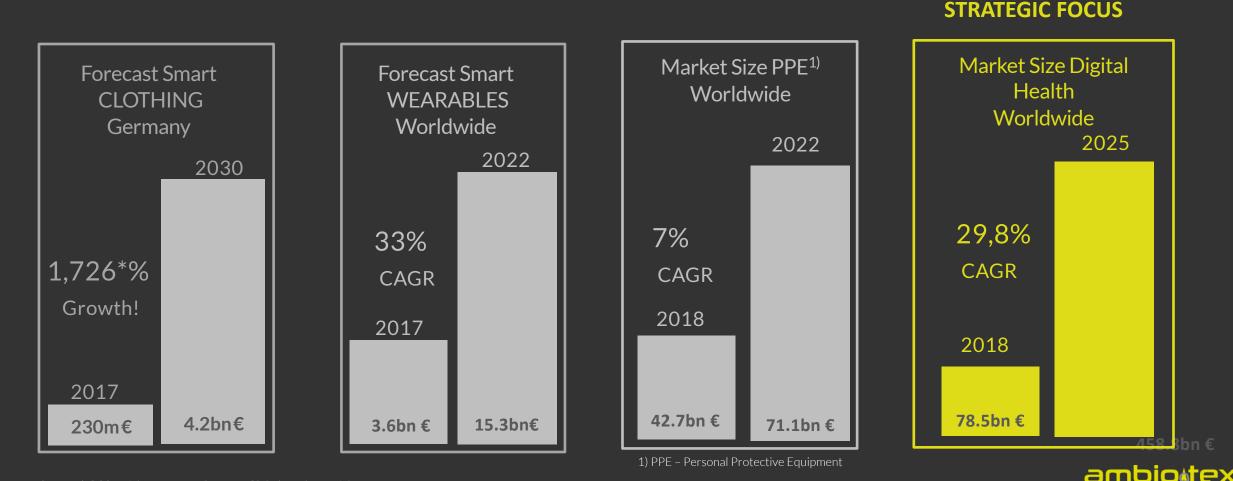

### **HIGH GROWTH MARKETS**

#### Driven by digital transformation and AI

Source: \* CCS Insight; managerplus.com, Global Market Insights

Main drivers for Growth: Licensing and geographical expansion (USA as of Q4/2020)