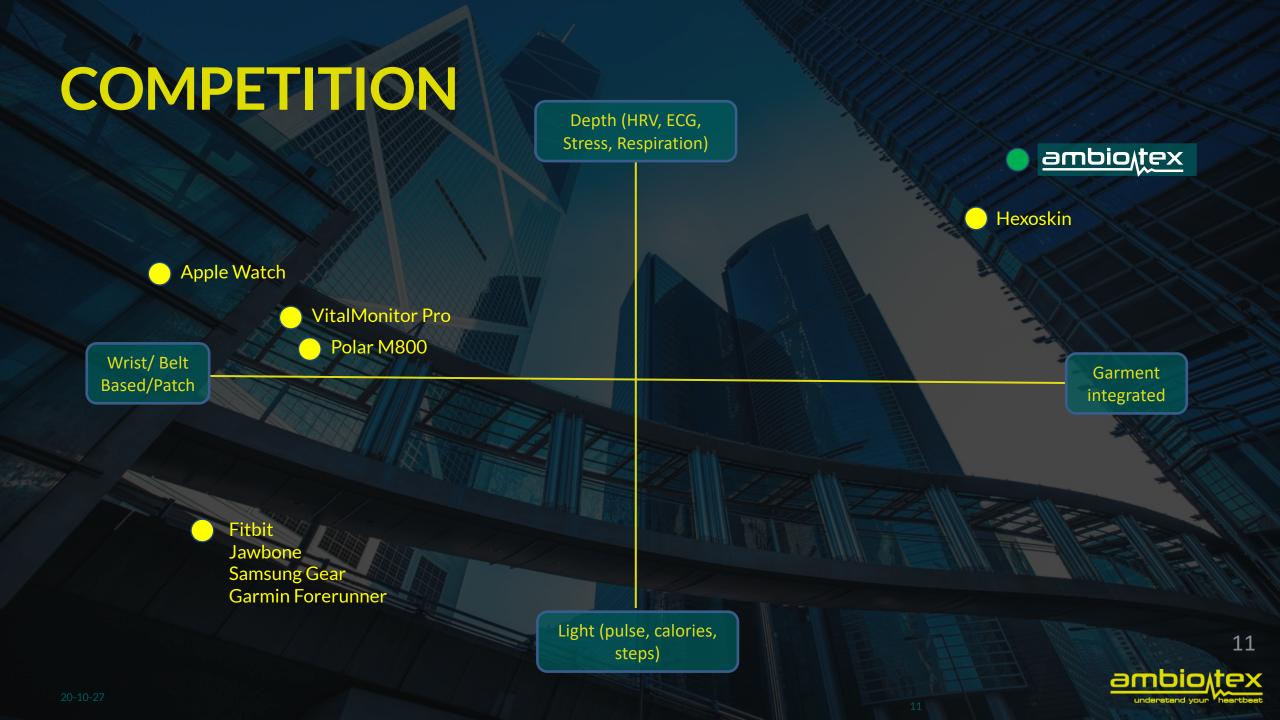

### Problem

Handling of artefacts in the ECG signal is difficult

HRV (heart rate variability) requires at least over 90% correct heart rate

=> most smart watches and chest belts are not sufficient

#### Why can we do what we do

Heart Rate monitoring (ECG<sup>\*</sup>) with medical grade precision

- Unique algorithm for detecting and cleaning-up artifacts
- No loss of data