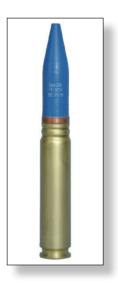

## 23 mm x 115, TP Medium caliber ammunition

The 23 mm x 115 TP Round consists of a brass cartridge case with a percussion gun primer, propellant charge and a target practice projectile.

## TECHNICAL DATA:

 $\begin{array}{lll} \bullet & \text{Calibre (mm)} & 23 \\ \bullet & \text{Muzzle velocity (m/s)} & 720 \pm 10 \\ \bullet & \text{Max pressure of powder gases (MPa)} & 300 \\ \bullet & \text{Round mass (g)} & 329 \pm 8 \\ \bullet & \text{Projectile mass (g)} & 174 \pm 3.5 \\ \bullet & \text{Tracer burning time (s)} & \text{min. 3} \\ \bullet & \text{Operating temperature (°C)} & -30 \text{ to } +50 \\ \end{array}$ 