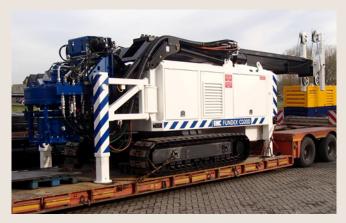

The IHC FUNDEX CD20D is a compact foundation machine for making various drilled piles in places where space and height is limited.

Despite the compact design the machine is powerful and can be equipped with different rotary heads up to 200kNm. The four outriggers enable the machine to be lifted up to rotate the undercarriage in the driving direction to avoid spragging and damage to the working platform.

# IHC FUNDEX CD20D Compact drill rig