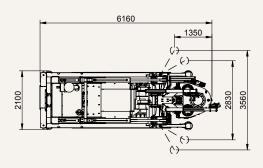

### CD20D

Working dimensions, min. (LxWxH) 6160 x 2000 x 2890mm Working dimensions, max. (LxWxH) 6305 x 2600 x 11700mm Transport dimensions (LxWxH) 9500 x 2000 x 2900mm Operational weight, approx 22 tonnes Pull-up / pull-down capacity 70 / 140 kN Max. rake position forward Max. rake position backward 18° Engine power 160kW Max. oil flow machine functions 280L/min Max. oil flow rotary head 280L/min Max. pressure 320bar Auxiliary winch 2,5mt Control system Electronic – PLC control with CAN bus with remote control