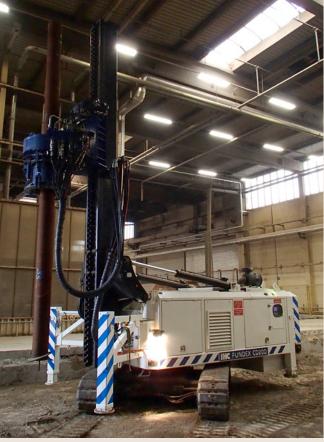

The IHC FUNDEX CD20D is a compact foundation machine for making various drilled piles in places where space and height is limited.

Despite the compact design the machine is powerful and can be equipped with different rotary heads up to 200kNm. The four outriggers enable the machine to be lifted up to rotate the undercarriage in the driving direction to avoid spragging and damage to the working platform.

#### CD20D in brief

- suitable for job sites where space and height is limited
- deployable for jobs within buildings
- modular leader set-up enables optimum leader length for every job site
- machine is available with remote control unit
- optimum view for the operator on the work process
- broad scope of pile techniques including, soil displacement, CFA and Kelly drilling
- one machine can be equipped with a 120kNm, 160kNm or 200kNm rotary head
- rotary stays on the machine during transport
- four outriggers for stability and to lift the machine
- machine can also be equipped with other tools like a vibratory hammer and a hydraulic impact hammer.