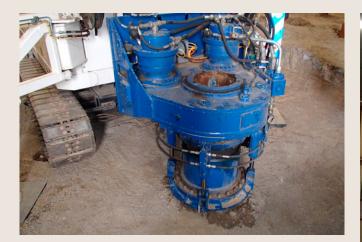

| CDE rotary heads | CDE12 rotary head | CDE16 rotary head | CDE20 rotary head |
|------------------|-------------------|-------------------|-------------------|
| Max. torque      | 120kNm            | 160kNm            | 200kNm            |
| Rotation         | 8 - 20rpm         | 7,5 - 19rpm       | 6 - 13rpm         |
| Max. flow        | 280L/min          | 280L/min          | 280L/min          |
| Max. pressure    | 320bar            | 320bar            | 320bar            |
| Clamp for casing | Ø 219 - 324mm     | Ø 273 - 406mm     | Ø 273 - 406mm     |