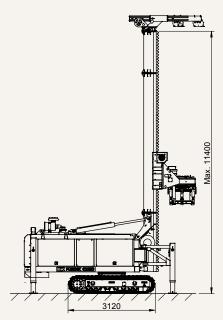

### CD20D

Working dimensions, min. (LxWxH) 6160 x 2000 x 2890mm Working dimensions, max. (LxWxH) 6305 x 2600 x 11700mm Transport dimensions (LxWxH) 9500 x 2000 x 2900mm Operational weight, approx 22 tonnes Pull-up / pull-down capacity 70 / 140 kN Max. rake position forward Max. rake position backward 18° Engine power 160kW Max. oil flow machine functions 280L/min Max. oil flow rotary head 280L/min Max. pressure 320bar Auxiliary winch 2,5mt Control system Electronic – PLC control with CAN bus with remote control