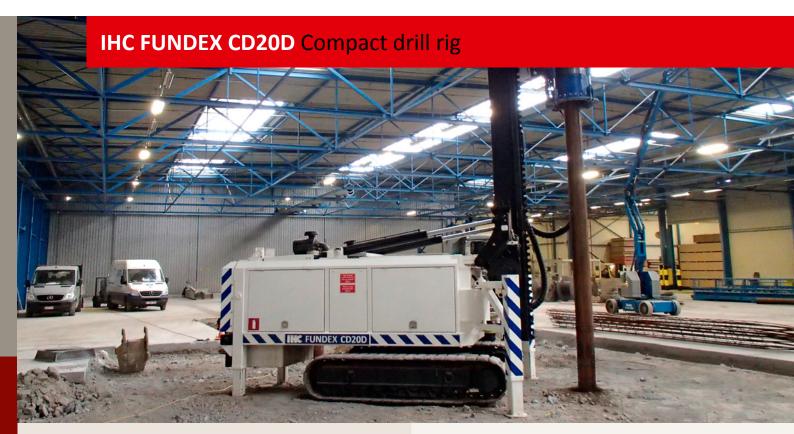

The IHC FUNDEX CD20D is a compact foundation machine for making various drilled piles in places where space and height is limited.

Despite the compact design the machine is powerful and can be equipped with different rotary heads up to 200kNm. The four outriggers enable the machine to be lifted up to rotate the undercarriage in the driving direction to avoid spragging and damage to the working platform.

#### CD20D in brief

- suitable for job sites where space and height is limited
- deployable for jobs within buildings
- modular leader set-up enables optimum leader length for every job site
- machine is available with remote control unit
- optimum view for the operator on the work process
- broad scope of pile techniques including, soil displacement, CFA and Kelly drilling
- one machine can be equipped with a 120kNm, 160kNm or 200kNm rotary head
- rotary stays on the machine during transport
- four outriggers for stability and to lift the machine
- machine can also be equipped with other tools like a vibratory hammer and a hydraulic impact hammer.

# IHC FUNDEX CD20D Compact drill rig