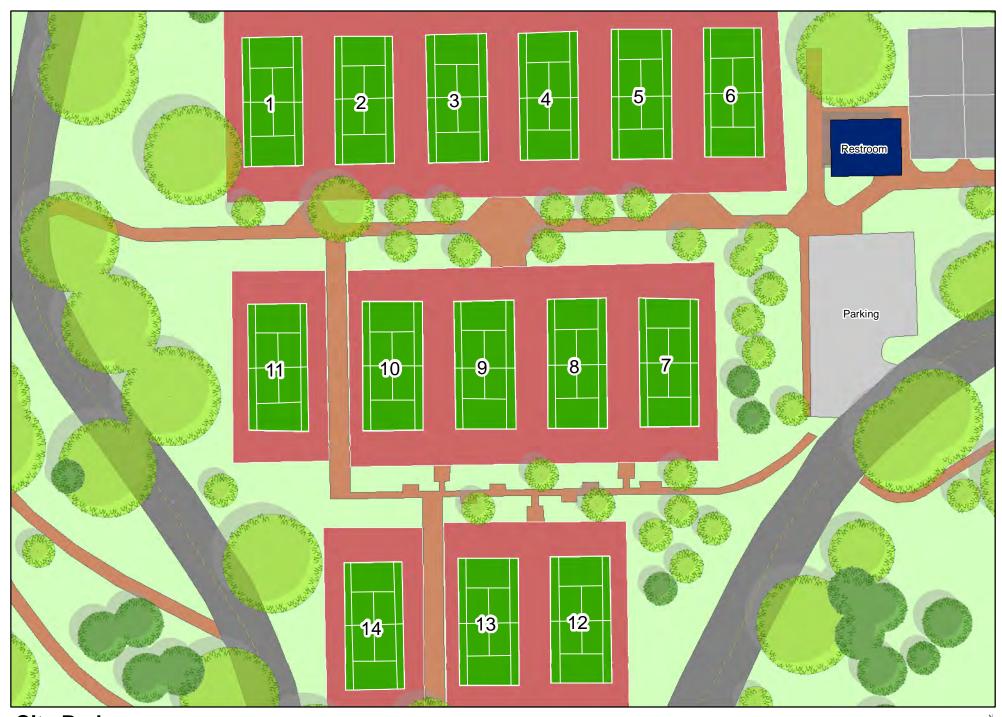

**42nd & Lisbon**Tennis Court Locations

Barnum Park
Tennis Court Locations

Bear Valley Park
Tennis Court Locations

Berkeley Lake Park
Tennis Court Locations

Bible (James A) Park
Tennis Court Locations

City Park
Tennis Court Locations