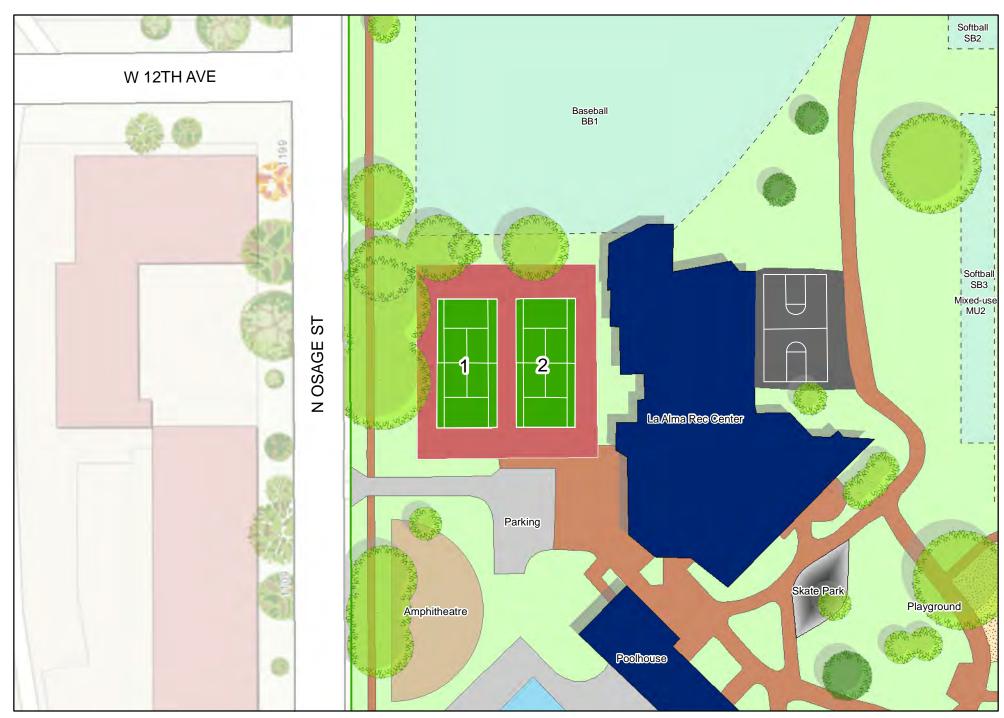

Greenway Park
Tennis Court Locations

La Alma / Lincoln Park
Tennis Court Locations

Lindsley (Henry S) Park
Tennis Court Locations

Lowry Sports Complex Tennis Court Locations

☐ Feet 

Martin Luther King Jr Park
Tennis Court Locations