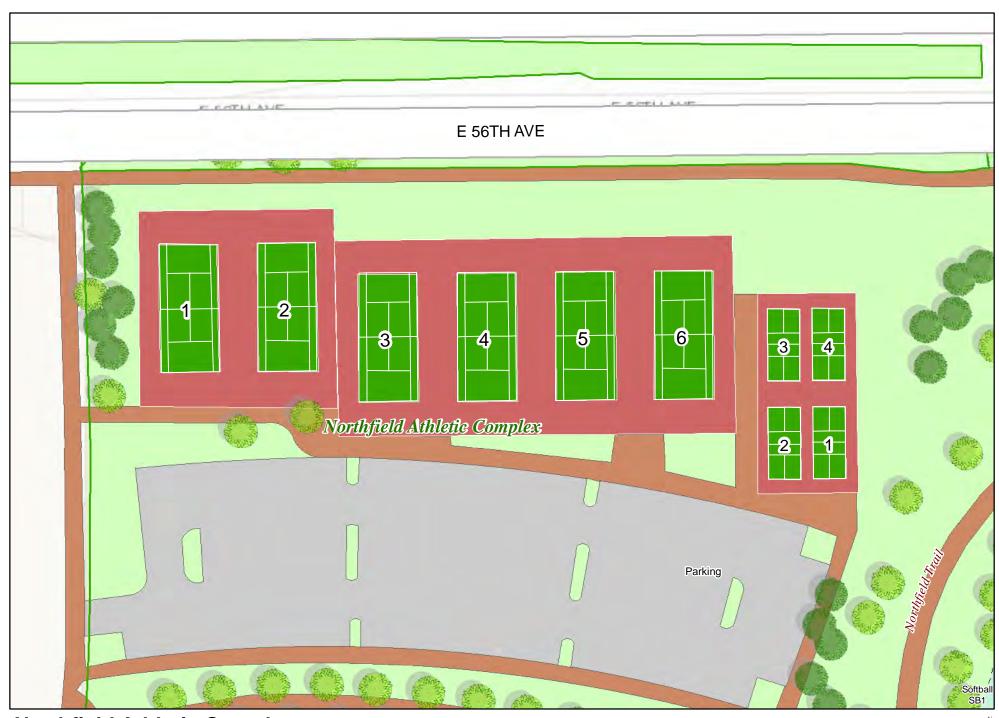

tions





Berkeley Lake Park
Tennis Court Locations







Bible (James A) Park
Tennis Court Locations





City Park
Tennis Court Locations







Congress Park
Tennis Court Locations







Crestmoor Park
Tennis Court Locations







Eisenhower Park
Tennis Court Locations





**Garland**Tennis Court Locations





Godsman Park
Tennis Court Locations







Green Valley Ranch East
Tennis Court Locations





Greenway Park
Tennis Court Locations





La Alma / Lincoln Park
Tennis Court Locations







Lindsley (Henry S) Park
Tennis Court Locations



Lowry Sports Complex Tennis Court Locations

☐ Feet 



Martin Luther King Jr Park
Tennis Court Locations





Mestizo Curtis Park
Tennis Court Locations



Montbello Central Park
Tennis Court Locations





**Tennis Court Locations** 











Observatory Park
Tennis Court Locations

100 ☐ Feet





**Tennis Court Locations** 





Rocky Mountain Lake Park
Tennis Court Locations





Rosamond Park
Tennis Court Locations







Schafer (Martin J) Park
Tennis Court Locations





Skyland Park
Tennis Court Locations







Sloans Lake Park - North
Tennis Court Locations







**Sloans Lake Park - South** 

100 ☐ Feet 50



Tennis Court Locations



Washington Park - Central Tennis Court Locations

0 50 100 \_\_\_\_\_Feet





Washington Park - South
Tennis Court Locations