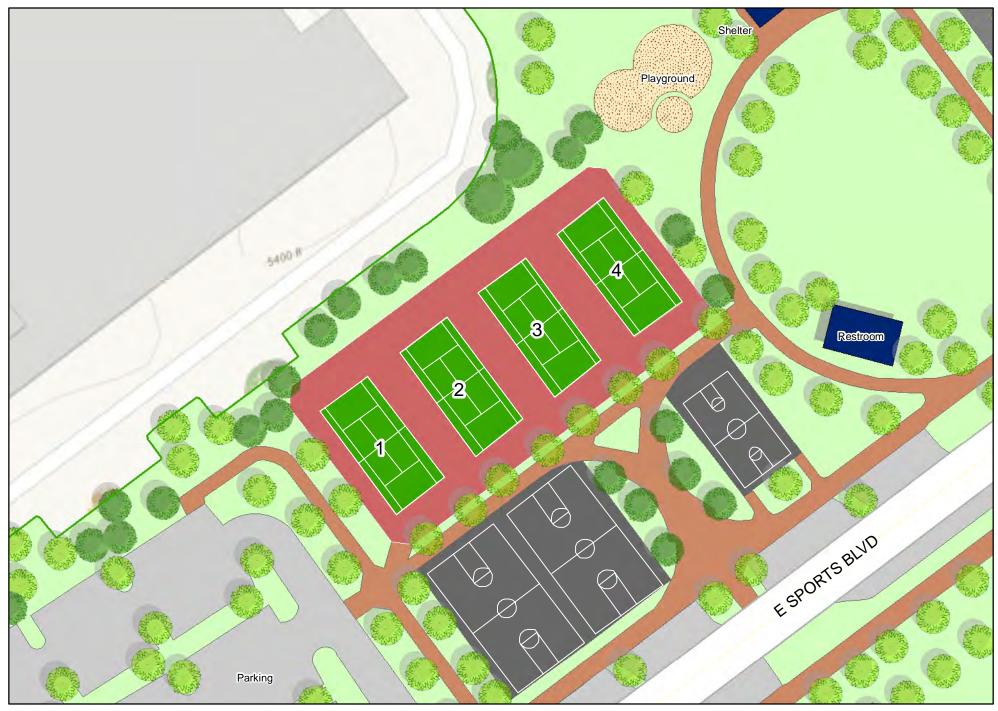

**42nd & Lisbon**Tennis Court Locations

Barnum Park
Tennis Court Locations

Bear Valley Park
Tennis Court Locations

Berkeley Lake Park
Tennis Court Locations

Bible (James A) Park
Tennis Court Locations

City Park
Tennis Court Locations