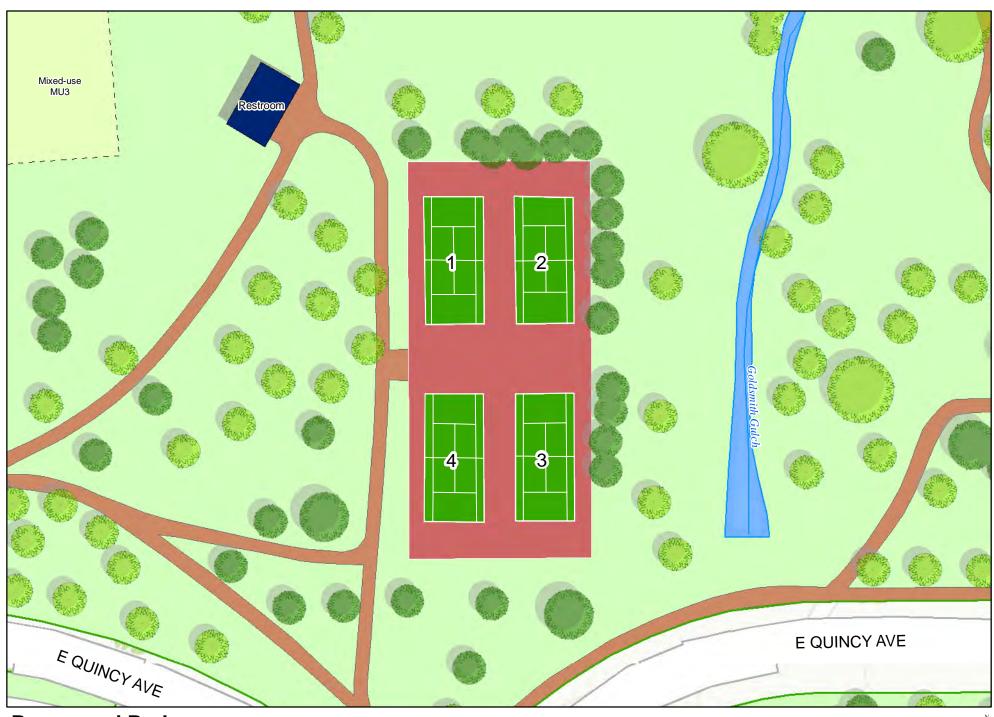

Rosamond Park
Tennis Court Locations

Schafer (Martin J) Park
Tennis Court Locations

Skyland Park
Tennis Court Locations

Sloans Lake Park - North
Tennis Court Locations

**Sloans Lake Park - South** 

100 ☐ Feet 50