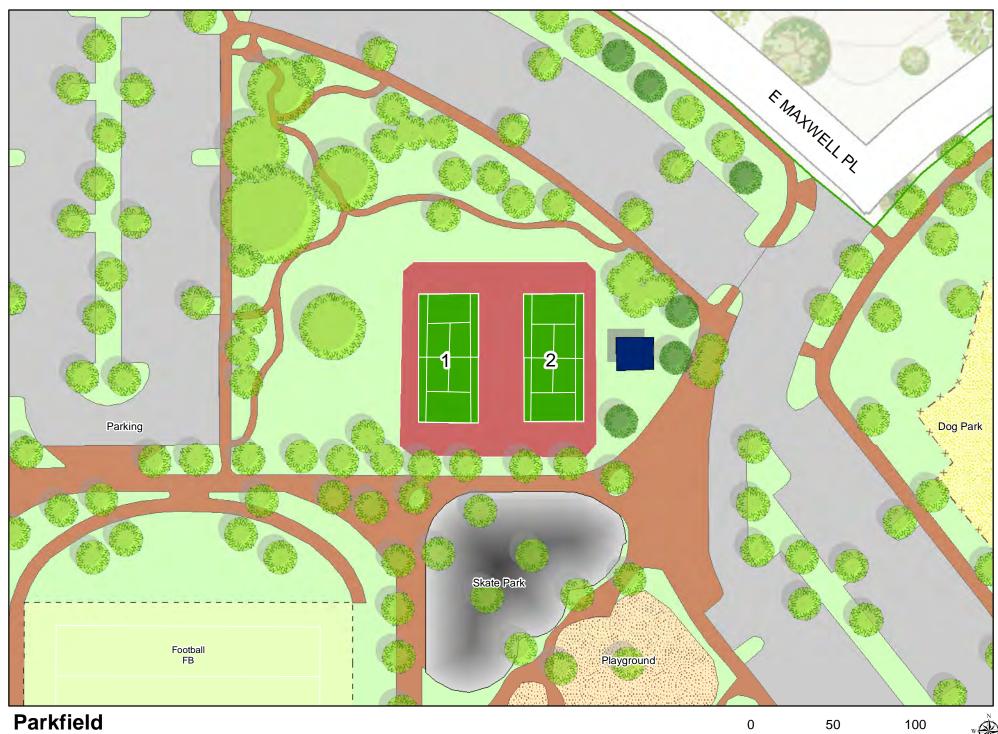

Mestizo Curtis Park
Tennis Court Locations

Montbello Central Park
Tennis Court Locations

**Tennis Court Locations** 

Observatory Park
Tennis Court Locations

100 ☐ Feet

**Tennis Court Locations** 

Rocky Mountain Lake Park
Tennis Court Locations