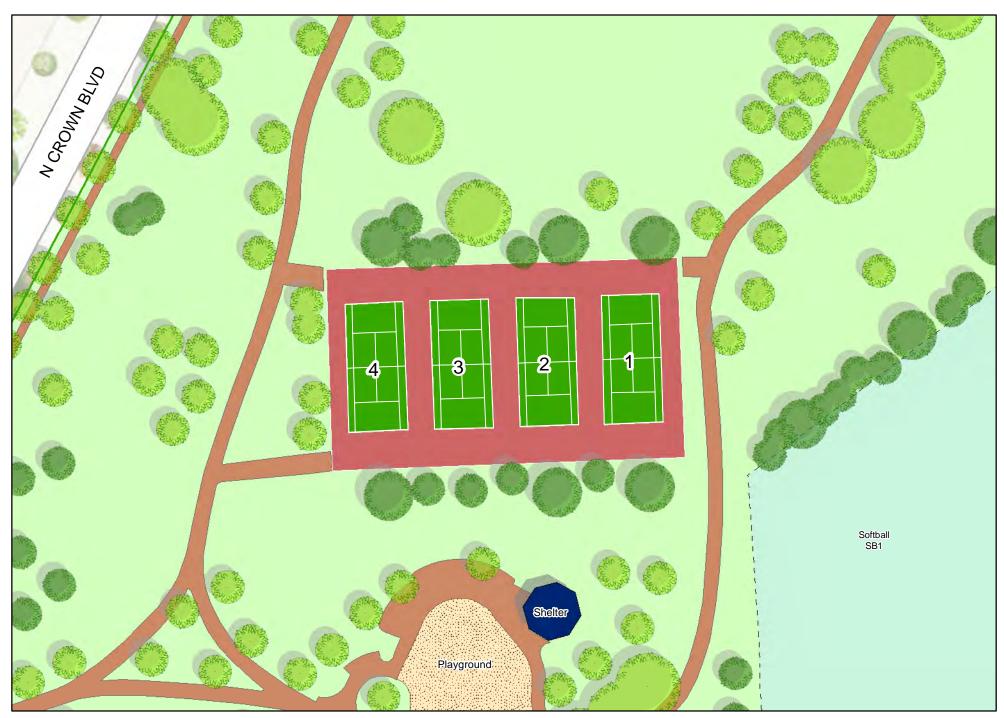

ions





Barnum Park
Tennis Court Locations





Bear Valley Park
Tennis Court Locations





Berkeley Lake Park
Tennis Court Locations







Bible (James A) Park
Tennis Court Locations





City Park
Tennis Court Locations







Congress Park
Tennis Court Locations







Crestmoor Park
Tennis Court Locations







Eisenhower Park
Tennis Court Locations





**Garland**Tennis Court Locations





Godsman Park
Tennis Court Locations







Green Valley Ranch East
Tennis Court Locations





Greenway Park
Tennis Court Locations





La Alma / Lincoln Park
Tennis Court Locations







Lindsley (Henry S) Park
Tennis Court Locations



Lowry Sports Complex Tennis Court Locations

☐ Feet 



Martin Luther King Jr Park
Tennis Court Locations





Mestizo Curtis Park
Tennis Court Locations



Montbello Central Park
Tennis Court Locations





**Tennis Court Locations** 











Observatory Park
Tennis Court Locations

100 ☐ Feet





**Tennis Court Locations** 





Rocky Mountain Lake Park
Tennis Court Locations





Rosamond Park
Tennis Court Locations







Schafer (Martin J) Park
Tennis Court Locations





Skyland Park
Tennis Court Locations







Sloans Lake Park - North
Tennis Court Locations







**Sloans Lake Park - South** 

100 ☐ Feet 50



Tennis Court Locations



Washington Park - Central Tennis Court Locations

0 50 100 \_\_\_\_\_Feet





Washington Park - South
Tennis Court Locations