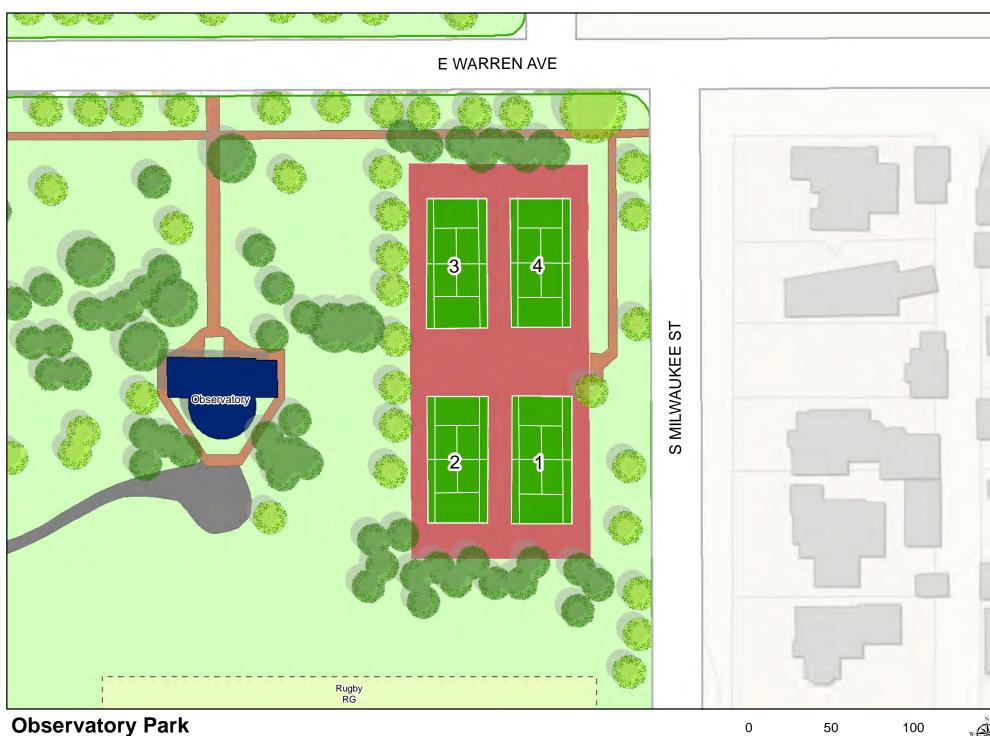

Mestizo Curtis Park
Tennis Court Locations

Montbello Central Park
Tennis Court Locations

**Tennis Court Locations** 

Observatory Park
Tennis Court Locations

100 ☐ Feet

**Tennis Court Locations** 

Rocky Mountain Lake Park
Tennis Court Locations