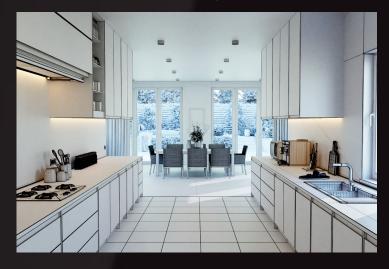

### archinteriors Riender

Archinteriors vol. 58 collection includes ten high quality scenes of kitchen interiors. We focused on slick design of modern interiors. There are many high quality props and furniture and precisely set lighting. All scenes come with textures and materials and are compatible with Blender / Cycles.

scene 01