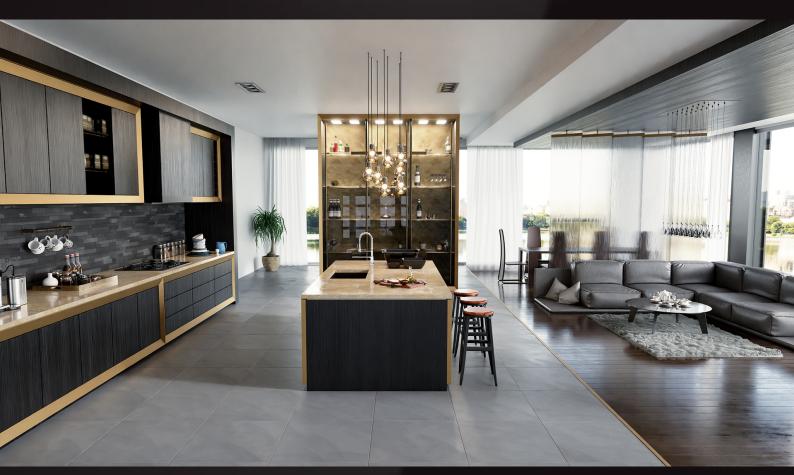

### archinteriors Riender

Archinteriors vol. 58 collection includes ten high quality scenes of kitchen interiors. We focused on slick design of modern interiors. There are many high quality props and furniture and precisely set lighting. All scenes come with textures and materials and are compatible with Blender / Cycles.

scene 02