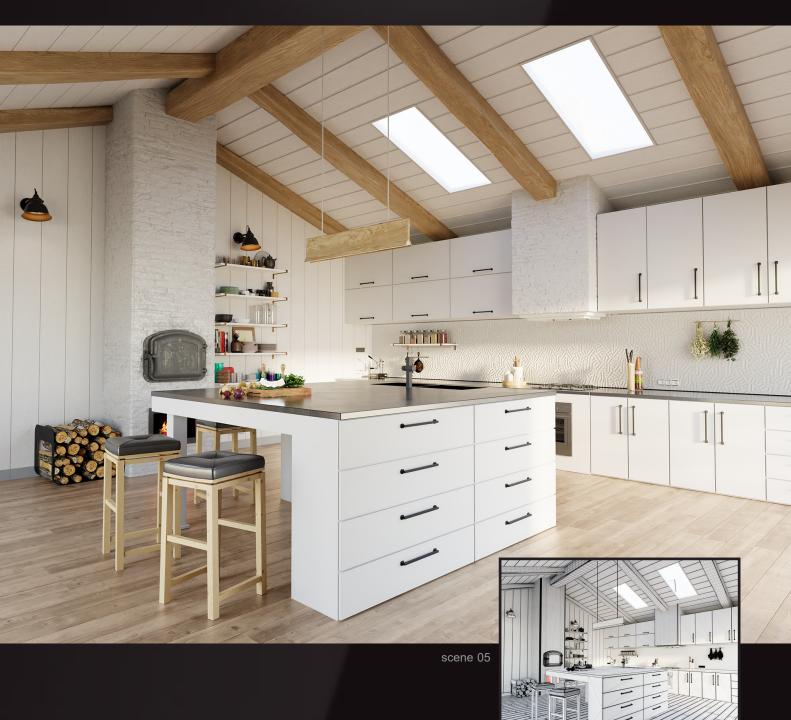

## archinteriors prepared only for Blender Prepared only for Blender

Archinteriors vol. 58 collection includes ten high quality scenes of kitchen interiors. We focused on slick design of modern interiors. There are many high quality props and furniture and precisely set lighting. All scenes come with textures and materials and are compatible with Blender / Cycles.

## archinteriors prepared only for Blender

Archinteriors vol. 58 collection includes ten high quality scenes of kitchen interiors. We focused on slick design of modern interiors. There are many high quality props and furniture and precisely set lighting. All scenes come with textures and materials and are compatible with Blender / Cycles.