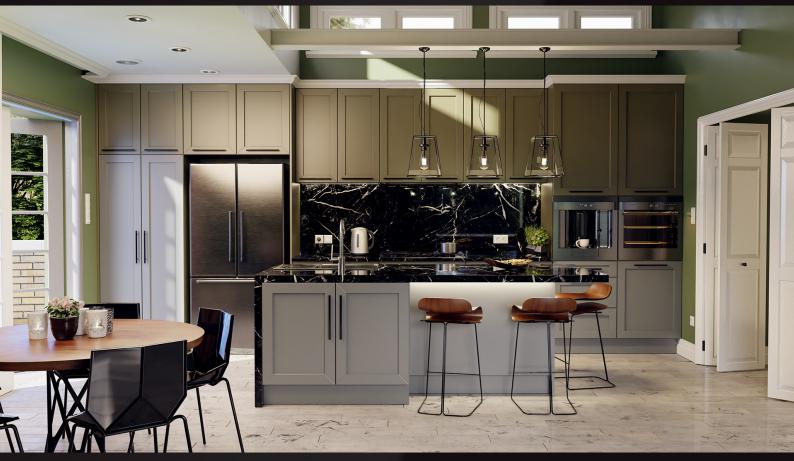

### archinteriors Riender

Archinteriors vol. 58 collection includes ten high quality scenes of kitchen interiors. We focused on slick design of modern interiors. There are many high quality props and furniture and precisely set lighting. All scenes come with textures and materials and are compatible with Blender / Cycles.

scene 02