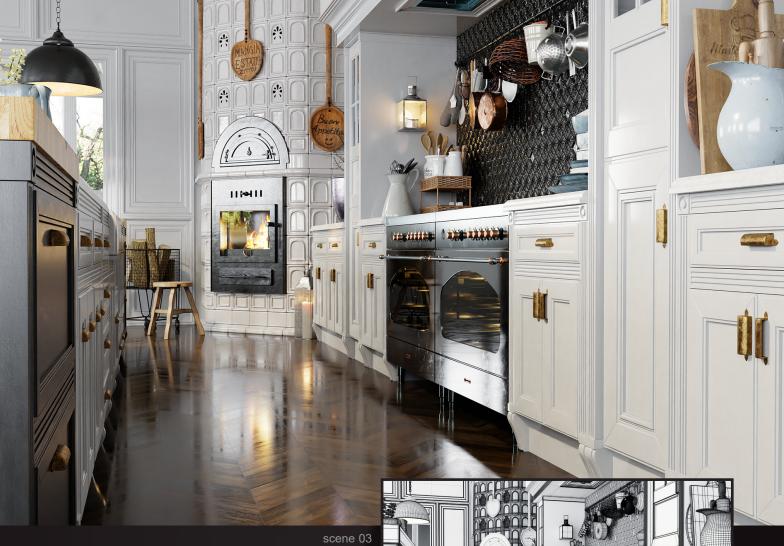

### archinteriors Riender

Archinteriors vol. 58 collection includes ten high quality scenes of kitchen interiors. We focused on slick design of modern interiors. There are many high quality props and furniture and precisely set lighting. All scenes come with textures and materials and are compatible with Blender / Cycles.

scene 01