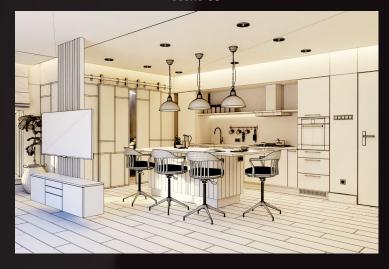

### archinteriors Riender

Archinteriors vol. 58 collection includes ten high quality scenes of kitchen interiors. We focused on slick design of modern interiors. There are many high quality props and furniture and precisely set lighting. All scenes come with textures and materials and are compatible with Blender / Cycles.

scene 01