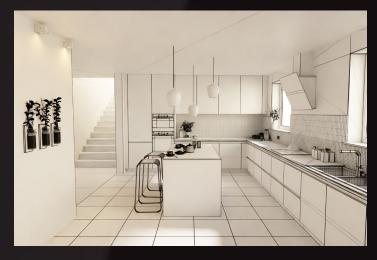

### archinteriors Riender 2021

Archinteriors vol. 58 collection includes ten high quality scenes of kitchen interiors. We focused on slick design of modern interiors. There are many high quality props and furniture and precisely set lighting. All scenes come with textures and materials and are compatible with Blender / Cycles.

scene 06