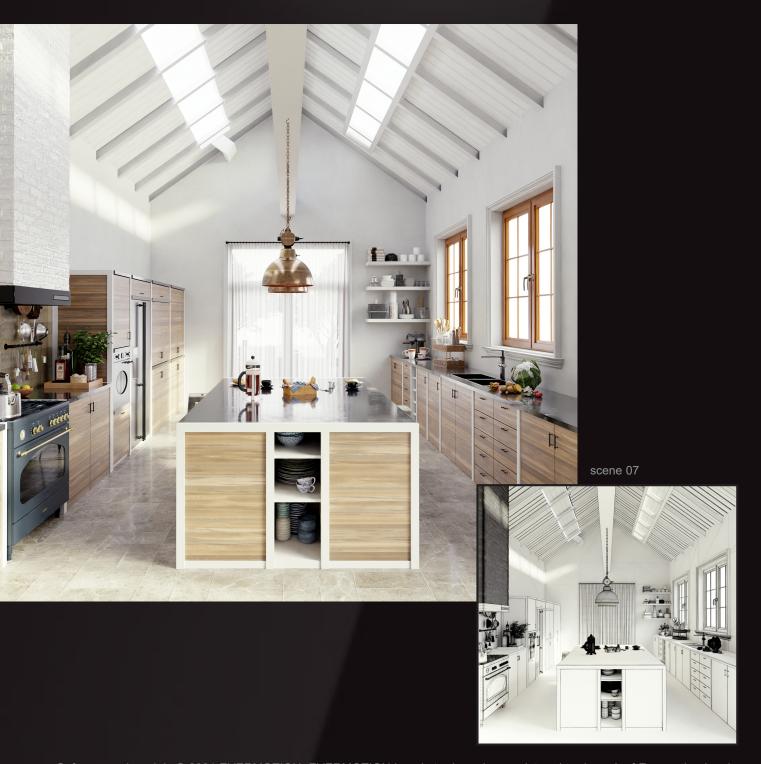

### archinteriors Righter 2 0 2 1

Archinteriors vol. 58 collection includes ten high quality scenes of kitchen interiors. We focused on slick design of modern interiors. There are many high quality props and furniture and precisely set lighting. All scenes come with textures and materials and are compatible with Blender / Cycles.

scene 08