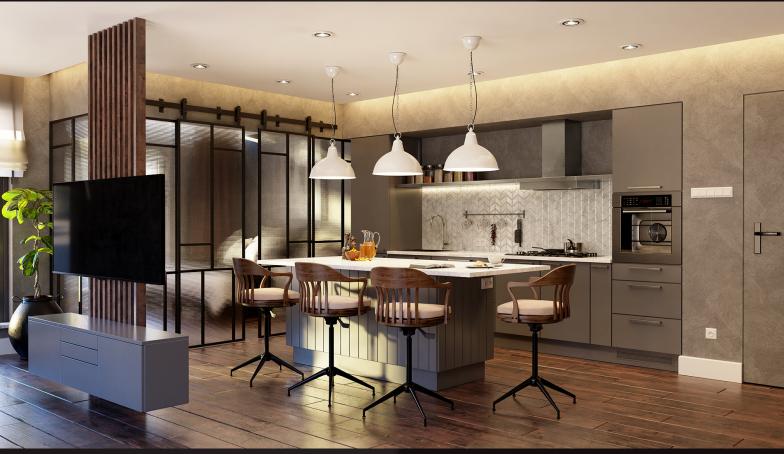

# archinteriors prepared only for Blender Prepared only for Blender

Archinteriors vol. 58 collection includes ten high quality scenes of kitchen interiors. We focused on slick design of modern interiors. There are many high quality props and furniture and precisely set lighting. All scenes come with textures and materials and are compatible with Blender / Cycles.

scene 09