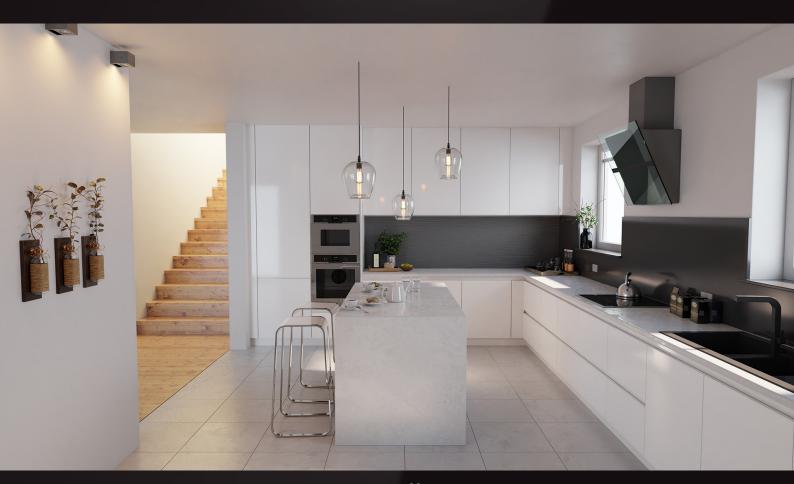

### archinteriors Riender

Archinteriors vol. 58 collection includes ten high quality scenes of kitchen interiors. We focused on slick design of modern interiors. There are many high quality props and furniture and precisely set lighting. All scenes come with textures and materials and are compatible with Blender / Cycles.

scene 01