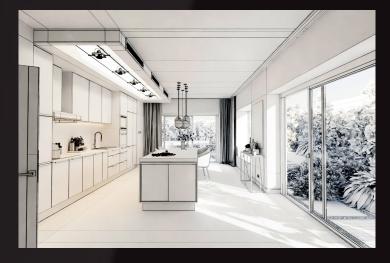

## archinteriors prepared only for Blender Prepared only for Blender

Archinteriors vol. 58 collection includes ten high quality scenes of kitchen interiors. We focused on slick design of modern interiors. There are many high quality props and furniture and precisely set lighting. All scenes come with textures and materials and are compatible with Blender / Cycles.

## archinteriors prepared only for Blender

Archinteriors vol. 58 collection includes ten high quality scenes of kitchen interiors. We focused on slick design of modern interiors. There are many high quality props and furniture and precisely set lighting. All scenes come with textures and materials and are compatible with Blender / Cycles.

scene 04