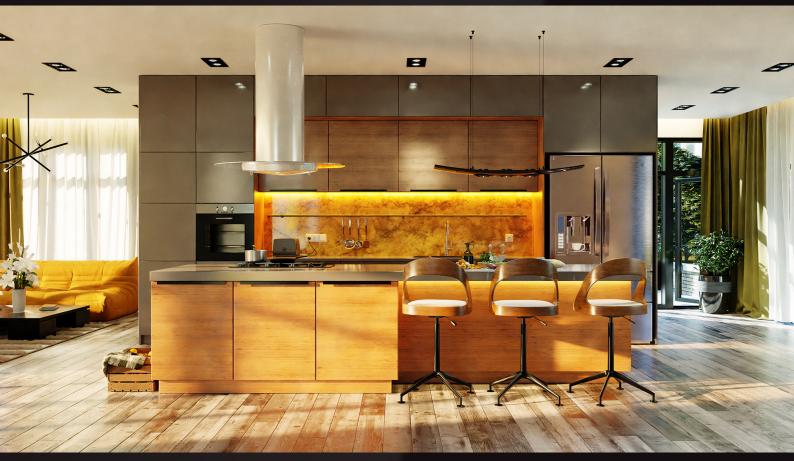

### archinteriors Riender

Archinteriors vol. 58 collection includes ten high quality scenes of kitchen interiors. We focused on slick design of modern interiors. There are many high quality props and furniture and precisely set lighting. All scenes come with textures and materials and are compatible with Blender / Cycles.

scene 01