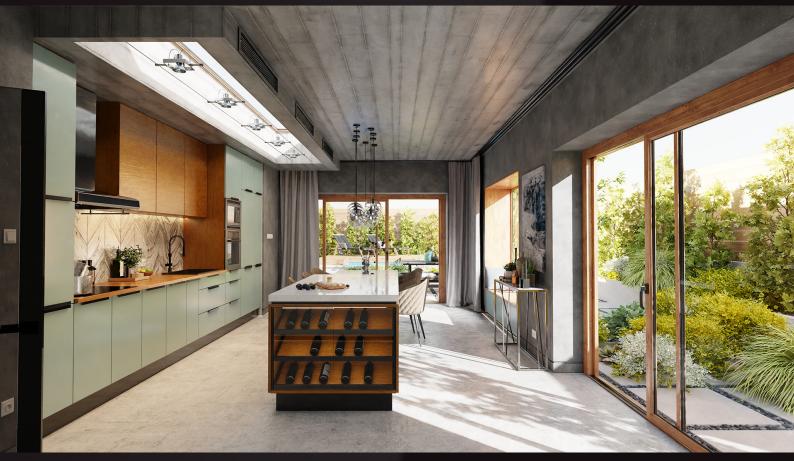

## archinteriors prepared only for Blender Prepared only for Blender

Archinteriors vol. 58 collection includes ten high quality scenes of kitchen interiors. We focused on slick design of modern interiors. There are many high quality props and furniture and precisely set lighting. All scenes come with textures and materials and are compatible with Blender / Cycles.

## archinteriors prepared only for Blender

Archinteriors vol. 58 collection includes ten high quality scenes of kitchen interiors. We focused on slick design of modern interiors. There are many high quality props and furniture and precisely set lighting. All scenes come with textures and materials and are compatible with Blender / Cycles.

scene 04