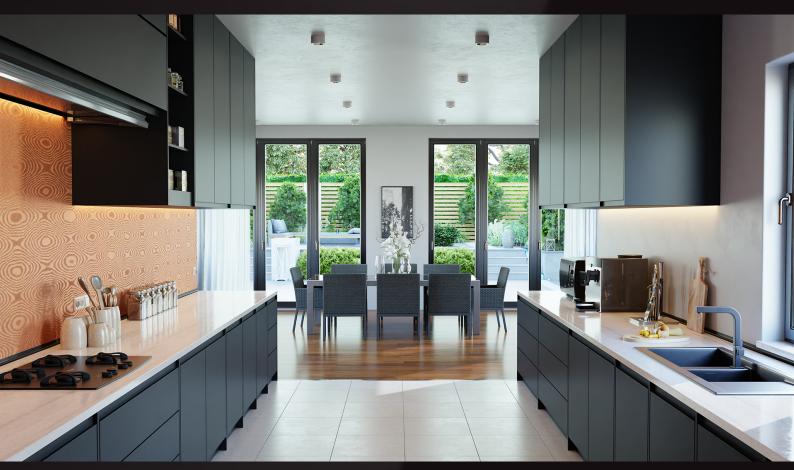

### archinteriors Riender 2021

Archinteriors vol. 58 collection includes ten high quality scenes of kitchen interiors. We focused on slick design of modern interiors. There are many high quality props and furniture and precisely set lighting. All scenes come with textures and materials and are compatible with Blender / Cycles.

# archinteriors prepared only for Blender Prepared only for Blender

Archinteriors vol. 58 collection includes ten high quality scenes of kitchen interiors. We focused on slick design of modern interiors. There are many high quality props and furniture and precisely set lighting. All scenes come with textures and materials and are compatible with Blender / Cycles.

scene 06