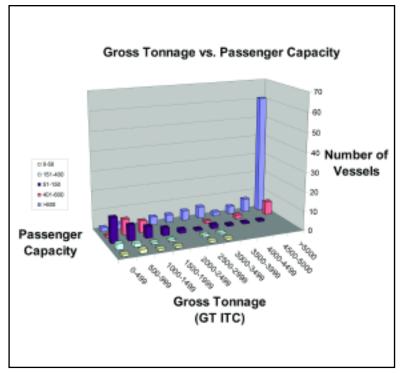

SC produced Navigation and Vessel Inspection Circular (NVIC) 11-93 that addresses this matter for U.S. flag vessels and is working to expand and improve guidance of this nature. With more than 1,000 requirements under U.S. law and international conventions that are based on tonnage, the task is sometimes daunting.

Another major challenge is in applying 19th century measurement systems to 21st century vessel designs. Many of the tonnage rules have been altered over the years to favor certain industry segments or achieve other objectives that are not related to determining a vessel's size (like providing better living conditions through crew space deductions). The result is that modern day "admeasurers" must apply tonnage measurement rules that are far more complex than in former times.





In addition to measuring vessels, the MSC performs data analysis to support regulation projects involving tonnage. The graph above is for Subchapter H passenger vessels.

And yet some aspects of the business would be quite recognizable to our predecessors of centuries ago. Perhaps the single greatest constant in the history of tonnage measurement has been the resourcefulness of vessel owners and designers in using tonnage measurement systems to their advantage. To illustrate:

- In the medieval wine trade between France and England, royal agents assessed taxes on wine by physically appropriating barrels of wine ("tuns") from the cargo and reimbursing the owners for less than the market value. The number of tuns collected depended on the number of tuns carried. When taxes were assessed ba