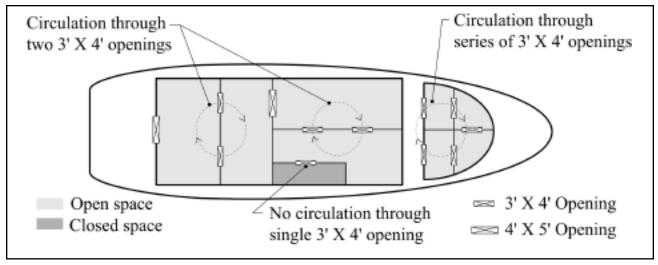

ues. For example, MSC uses

computer models and other electronic tools (some developed in-house) to establish tonnages under all the measurement systems. MSC maintains a number of different databases, including one for policy, which contains over 4,000 records that span 150 years of tonnage measurement decision making. MSC utilizes modern desktop publishing tools to produce and update a variety of graphics-intensive documents available on its Web site, most notably MSC Technical Note (MTN) 01-99, Tonnage Technical Policy. A Web-based tool MSC created allows members of the public to calculate tonnages of vessels measured under the simplified measurement system. MSC easily communicates through the Internet with Coast Guard field personnel, Customs and Border Patrol inspectors and its coun-



An illustration taken from MTN 01-99 depicting the circulation of open space within a superstructure. A change notification subscription service for this MTN is available through the MSC's Web site: www.uscg.mil/hq/msc.

terparts in foreign governments around the world. In these respects, what MSC does today is very different from what its predecessors did in 1789.

But with these advancements have come challenges. One of the biggest is sorting out when tonnages assigned under the various measurement systems can be used. For example, U.S. law and international treaties provide for certain vessels to be regulated according to their tonnages assigned under the older measurement systems in some cases, but not in others. MSC produced Navigation and Vessel Inspection Circular (NVIC) 11-93 tha