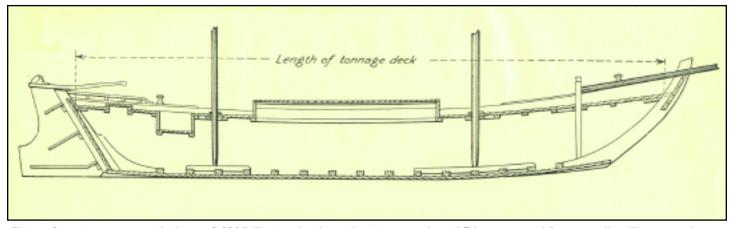

In 1854, the British started using a more sophisticated method of determining tonnage (referred to as

Figure from tonnage regulations of 1895 illustrating how the "tonnage length" is measured for a small sailing vessel. Establishing the tonnage length is one of the first steps in calculating the "under-deck tonnage" using the Moorsom measurement system.