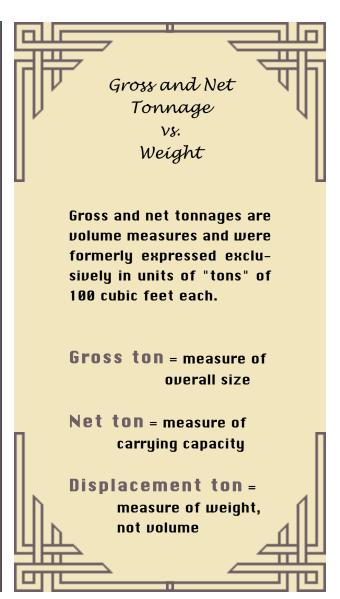

Gross and net tonnages are measures of carrying capacity. The words "ton" and "tonnage" are derived

from the old English word "tun," meaning "barrel," and in the middle ages, taxes were assessed on wine barrels carried in trade between France and England. By the late 1700s, systems were in place in Europe to assign tonnages to reflect vessel carrying capacity in "tons" of roughly 100 cubic feet each (related to the size of a standardized barrel). These early systems derived tonnage using a product of the vessel's principal dimensions. The First Congress of the United States adopted a variant of the British system in use at the time and established a network of Customs surveyors and collectors to measure vessels and collect tonnage taxes.