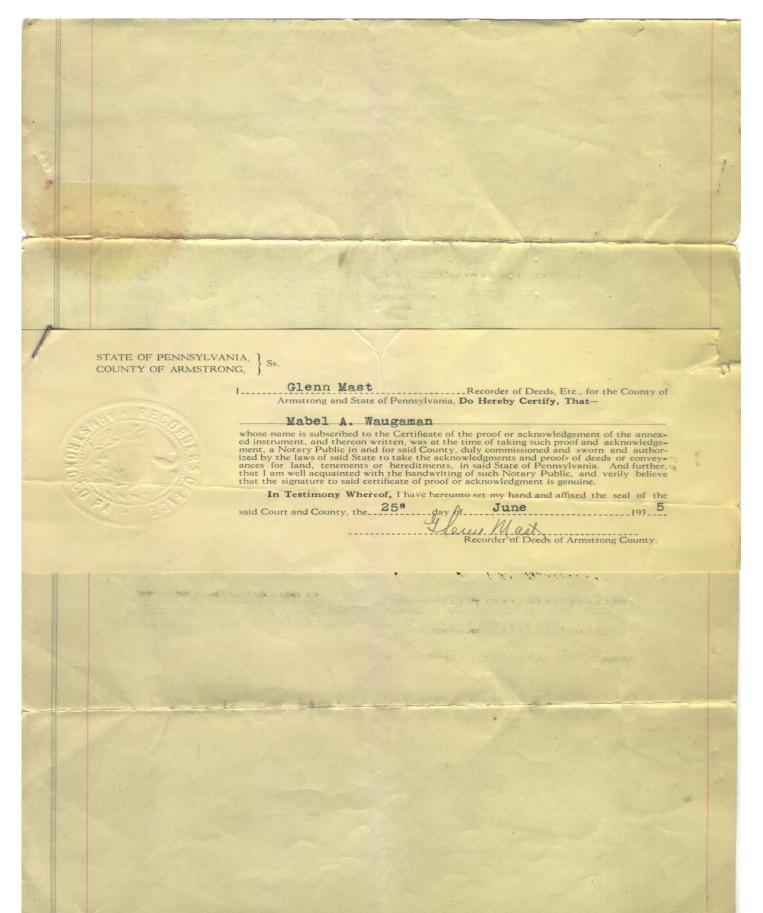

NEW YORK COUNT

te of Pennsylvania

County of Armstrong,

Personally appeared before me Mrs. Lena Kats, who being duly sworn and subscribed to this deed daposes and says the signing of this paper is of her free act and deed.

Wittness my hand and Notarial seal this 20th day of July, 1935.

MABEL A. WAUGAMAN, Notary