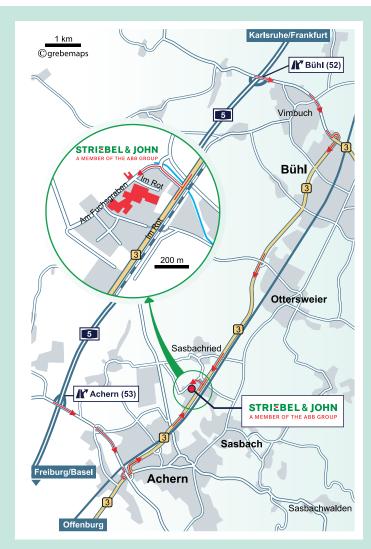

#### Motorway BAB A5 Exit Achern

| cm 0.0 | turn left,                             |
|--------|----------------------------------------|
|        | feeder road in the direction of Achern |

- approx. km 3.0 turn left at exit **Baden-Baden**, Achern, Bühl and Industriegebiet Sasbach (Industrial park Sasbach)
- after approx. 300 m drive straight across the roundabout (2<sup>nd</sup> exit) in the direction of **Baden-Baden, Bühl** and **Industriegebiet Sasbach** (B3) and continue straight ahead on the B3
  - approx. km 6.5 turn left at exit Sasbach, Sasbachried and Industriegebiet Sasbach

after approx. 200 m turn left: Am Fuchsgraben

#### Motorway BAB A5 Exit Bühl

- km 0.0 turn right, feeder road in the direction of **Bühl**
- approx. km 2.5 turn right at exit Achern, Ottersweier and Industriegebiet Bühl (B3)
- after approx. 300 m turn right and then straight ahead in the direction of **Offenburg and Achern**; straight on through Bühl and continue on the B3

approx. km 10.5 turn right at the exit Sasbach, Sasbachried and Industriegebiet Sasbach

after approx. 200 m turn left: Am Fuchsgraben

After approx. 100 m, the training and administration centre with the visitors' car park and reception is located on the right and the production hall with goods delivery entrance and shipping department on the left.