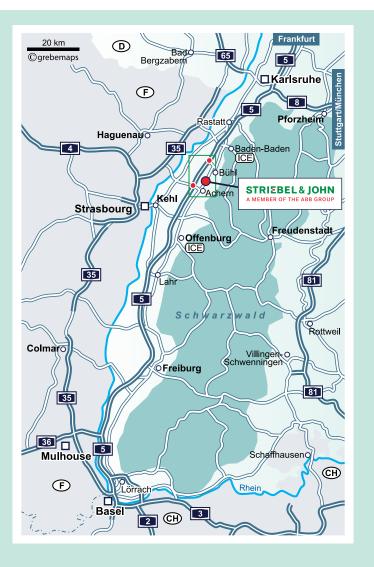

### Your route to us

In the border triangle Germany – France – Switzerland

## By car

#### Motorway BAB A5 Exit Achern

| cm 0.0 | turn left,                             |
|--------|----------------------------------------|
|        | feeder road in the direction of Achern |

- approx. km 3.0 turn left at exit **Baden-Baden**, Achern, Bühl and Industriegebiet Sasbach (Industrial park Sasbach)
- after approx. 300 m drive straight across the roundabout (2<sup>nd</sup> exit) in the direction of **Baden-Baden, Bühl** and **Industriegebiet Sasbach** (B3) and continue straight ahead on the B3
  - approx. km 6.5 turn left at exit Sasbach, Sasbachried and Industriegebiet Sasbach

#### Motorway BAB A5 Exit Bühl

- km 0.0 turn right, feeder road in the direction of **Bühl**
- approx. km 2.5 turn right at exit Achern, Ottersweier and Industriegebiet Bühl (B3)
- after approx. 300 m turn right and then straight ahead in the direction of **Offenburg and Achern**; straight on through Bühl and continue on the B3

#### By rail

The ICE (Intercity train service) stops at Offenburg and Baden-Baden

#### By air

Possible airports: Baden-Baden/Karlsruhe, Stuttgart, Strasbourg, Basel/Mulhouse or Frankfurt