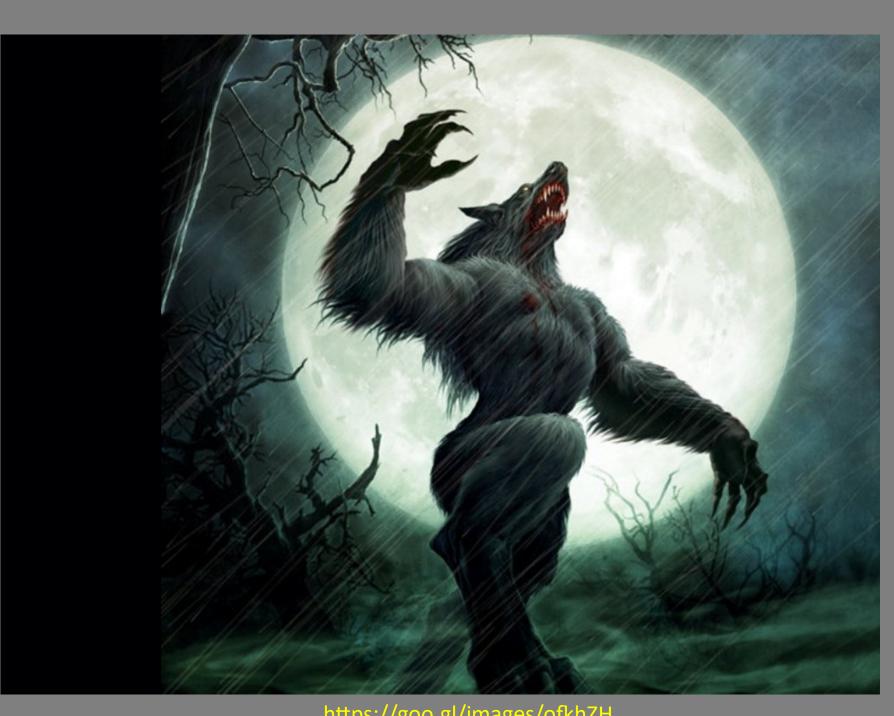

e bodark. The wawkalak is cursed by the Devil, and the bodark chooses to become a werewolf and can change whenever he wants to. There are multiple ways to become a werewolf. Some include:

Being bitten by a werewolf.

Making the Devil mad.

Reciting an incantation on a full moon.

There have been 56 cases of a mental disease called Clinical Lycanthropy which allows people to believe that they are turning into different animals when they aren't actually. This can come from people who have depression, bipolar disorder, and schizophrenia.



https://goo.gl/images/Gjbo6f

- There are different circumstances where a werewolf can change, most stories stating a full moon changes them.
- Ways to recognize a werewolf include a unibrow, hair under the tongue, and a really long walking stride/gait.



https://goo.gl/images/ofkhZH