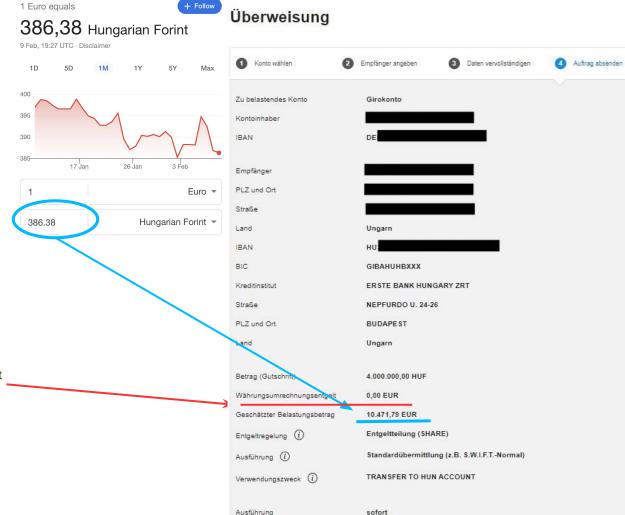

### EUR 10,000 to HUF DKB Deutsche Kreditbank AG

Transparency rating

- No exchange rate information shown
- Currency conversion fee shown as zero - 1.15 % exchange rate mark-up isn't communicated as an extra cost
- Creates the impression that there are no fees

Hidden fees: €119.29

Real total cost: € 119.29

3