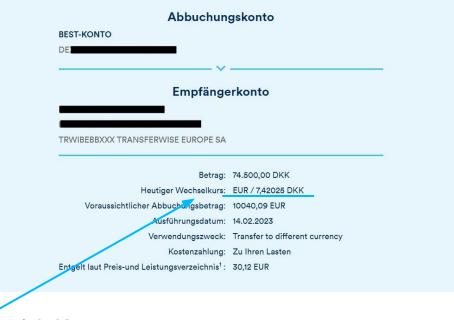

5,000 or 10,000 EUR → HUF, DKK or PLN

Transparency rating

Transparency rating

1.15% mark-up €119.29 hidden fee

- 3.27% mark-up
- €158.58 hidden fee

Transparency rating

- 0.4% mark-up
- €40.09 hidden fee

Transparency rating