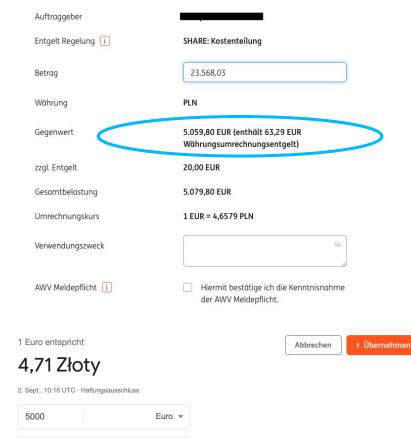

Targo Bank exchange rate is presented as the exchange rate.
- Creates the impression that the only cost is €30.12 in fees

#### Hidden fees: € 40.09

Real total cost: € 70.21

### 2/3 - Eine Überweisung zugunsten eines neuen internationalen Empfängers bestätigen



### 7,45 Danish Krone

13 Feb, 13:48 UTC · Disclaimer

1 Euro equals



#### Data as of September 2022

### EUR 5,000 to PLN ING



- ING Germany is the only bank on this list which explicitly communicates the currency conversion fee (1.12%) as a cost (€63.29), in addition to the transaction fee (€ 20).
- It's unclear which rate ING compares their markup against, as both the mid-market rate and the ECB rate at the time would have a slightly lower markup than €63.29.
- ING is transparent.

### Real total cost disclosed: € 83.29



23543,33 Złoty -

Überweisungsdaten