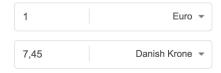

5,000 or 10,000 EUR → HUF, DKK or PLN

Transparency rating

Transparency rating

1.15% mark-up €119.29 hidden fee

- 3.27% mark-up
- €158.58 hidden fee

Transparency rating

- 0.4% mark-up
- €40.09 hidden fee

Transparency rating