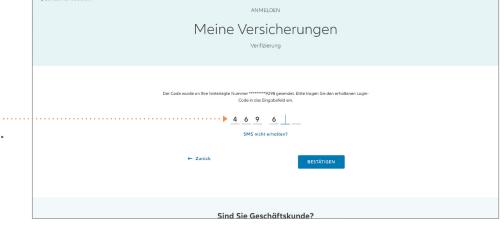

3. Wait just a few seconds and you .... will receive a **login code by SMS.** If this is your first visit to our customer portal, please accept the terms of use.

5. Save your pension certificate ..... directly by clicking on the 🛃 symbol.