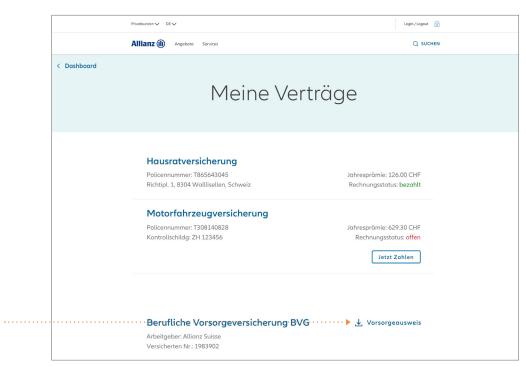

3. Wait just a few seconds and you .... will receive a **login code by SMS.** If this is your first visit to our customer portal, please accept the terms of use.

5. Save your pension certificate ..... directly by clicking on the 🛃 symbol.

To maintain a complete overview of how your pension situation is developing, we recommend saving or printing and filing this pension certificate. Only your most recent pension certificate will be displayed here.