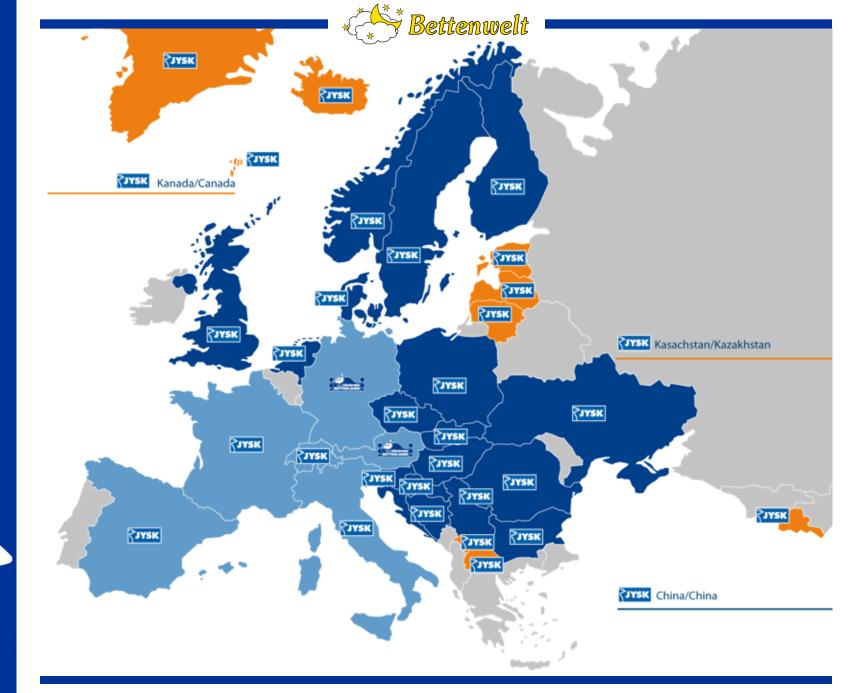

=> Operator Definition

- Market surveillance – same item...

28 member states = 28 Imports = 28 Market Surveillance (with different EU-TR understanding)...

1.000 Imports in one country = 1.000 DDS

Same Item – Different Market surveillance