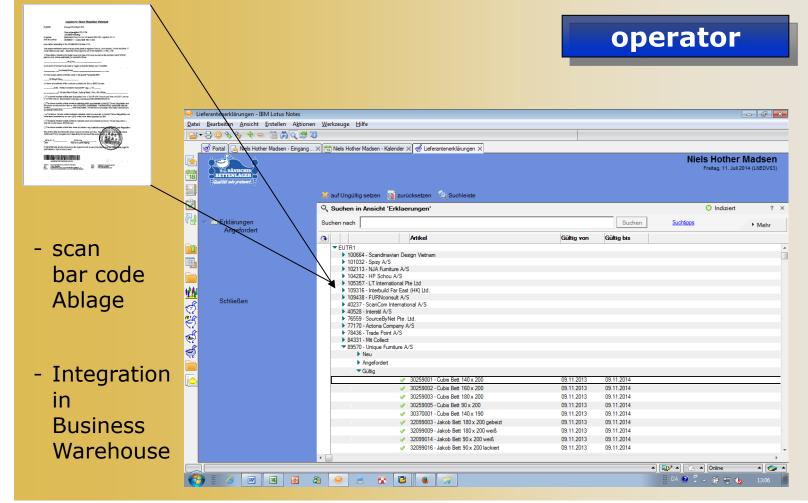

Daily "Job" in our central IT System – if orders for items with HS Code in EU-TR Scope are placed then the proces in automatic stated

EU-TR – Statement from Suppliers

EU HolzSig

Information regarding:

- Wood: Tree species / full scientific name
- Country / region of Harvest
- Quantity
- Supply Chain overview