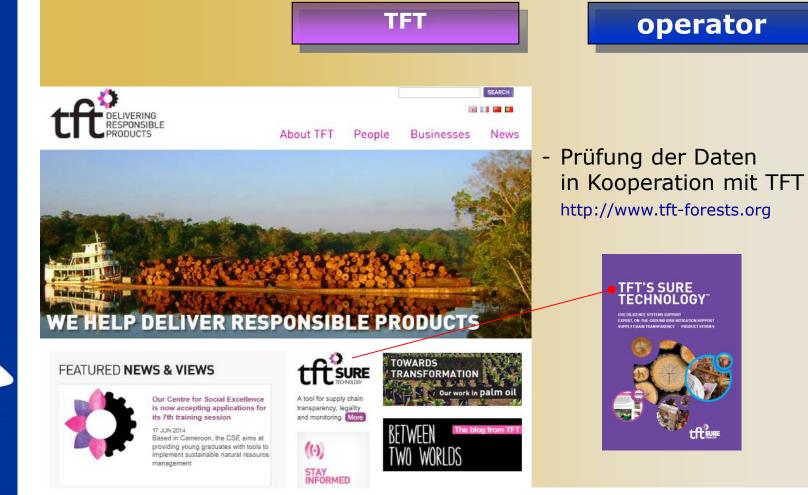

### **The Forest Trust - SURE**

TFT's SURE Technology<sup>™</sup> helps companies comply with their due diligence obligations and is SURE is backed up with expert, in-country support which can provide risk mitigation where a risk of illegal logging has been identified.