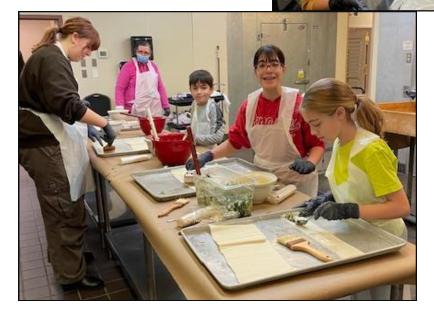

# **Greek Language School News**

Nadia Yokarini-Kotsonis - Principal

Our Greek school students enjoyed cooking classes with Mrs. Fouras. They made traditional Greek dishes like keftedakia, tiropitakia & spanakopita.