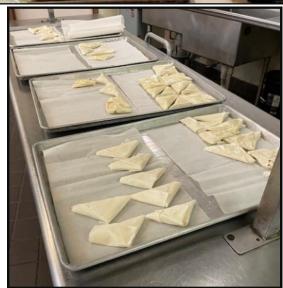

# **Greek Language School News**

Nadia Yokarini-Kotsonis - Principal

Our Greek school students enjoyed cooking classes with Mrs. Fouras. They made traditional Greek dishes like keftedakia, tiropitakia & spanakopita.