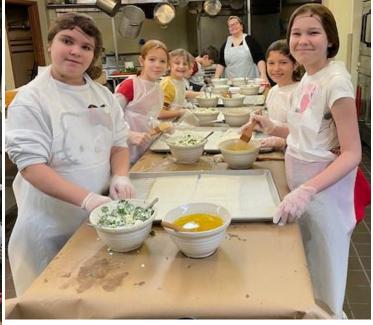

# **Greek Language School News**

Nadia Yokarini-Kotsonis - Principal

Our Greek school students enjoyed cooking classes with Mrs. Fouras. They made traditional Greek dishes like keftedakia, tiropitakia & spanakopita.