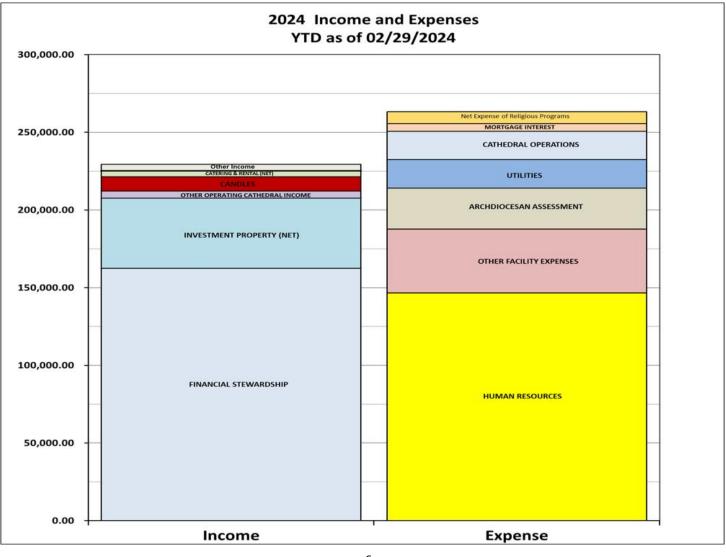

#### YTD 2024 Financial Status

|                                           | YTD Balance      | Y. | TD Change |
|-------------------------------------------|------------------|----|-----------|
| Total Assets *                            | \$<br>14,494,082 | \$ | 96,851    |
| * This includes physica Total Liabilities |                  | \$ | (19,109)  |
| Net Assets                                | \$<br>14,052,756 | \$ | 115,960   |

#### 2024 Signed Pledge cards status

Through 02/29/24, we have received 234 pledge cards for \$351,854 in pledges. The amount pledged corresponds to approximately 90% of the amount pledged during the same period in 2023. Thank you to all who have already signed a pledge card for this year; please make sure you are current with your stewardship pledge. For those who have not done so yet, please submit your pledge via pledge card or online.

The table below shows our income and expenses for 2024 YTD (February 29<sup>th</sup>). Please keep in mind, your contributions enhance the financial strength of our community. Only with your support we can be better prepared to address current and future challenges. Financial strength allows us to be resilient and able to overcome future challenges. Thank you!