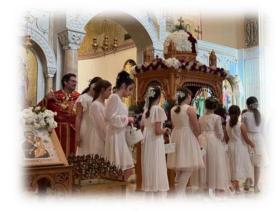

The myrrhbearers will participate in the Palm Sunday, Holy Friday Evening and Holy Saturday Midnight Resurrection services.

Myrrhbearers will need to wear a white dress.

There are white dresses that have been donated and are available on a first come basis.

For more information, please sign up via email by Friday, April 19<sup>th</sup>: deborah.pries@gmail.com or call 614-832-7659

Past Myrrhbearing Girls are welcome to sign up to be helpers!