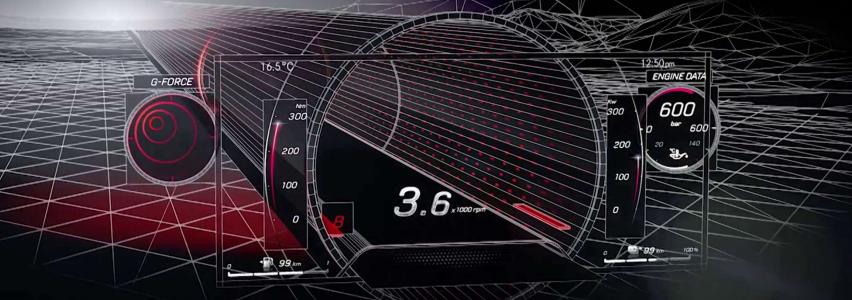

# Stereoscopic Display

Enabling high driver immersion through spatial perception including depth effect

#### **Development powered by Daimler Protics**

Development of 3D-Models, Animations, Textures and Shaders Target 6 different displays sizes in 5 different resolutions **Future Development** Adoption in additional series incl. EQ Enable Sub-Brand specific use cases (e.g. AMG Sportive Design)

AR-Navigation Software-Entwicklung für AR-HUD sowie AR-Video

Realisierung aller Inhalte im neuartigen 3D-Display im Instrument-Cluster mit interaktiven 3D-Animationen sowie Darstellungen aller Head-Up-Display-Varianten.