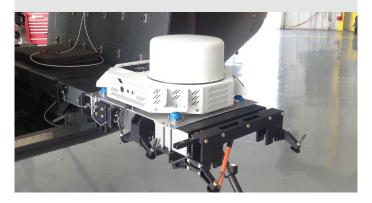

Employing the novel HM200 software-defined modem and waveform technology, the Hughes HeloSat Solution is integrated with two lightweight, low SWaP terminals to deliver uninterrupted transmission of critical data, including SIGINT and real-time full motion HD video to single or multiple ground stations. Mounted on top of the armament subsystem platform with one terminal on each side of the helicopter, the easy roll-on/roll-off configuration has two primary benefits. First, it allows for 360° of connectivity eliminating signal blockage from the fuselage; and secondly, it makes for a cost-effective and agile solution by eliminating expensive structural changes to the aircraft and associated recertification of flightworthiness.

## **Hughes HeloSat Solution specifications:**

- System designed to D0-160 and MIL-STD-810 standards
- Weight: Modem ~8 lbs ea.; Terminal ~20 lbs ea.
- Modem dimensions: 8.5" x 5.5" x 3.9"
- Modem: SCPC or MF-TDMA; Supports Hughes HX, HM, or HT Series
- Throughput: Up to 10 Mbps depending on satellite parameters
- Operational frequencies: Ku, Ka, and Mil-Ka
- Installation: Quick attach and release mounting