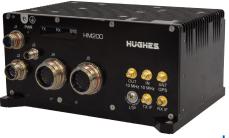

Employing the novel HM200 software-defined modem and waveform technology, the Hughes HeloSat Solution is integrated with two lightweight, low SWaP terminals to deliver uninterrupted transmission of critical data, including SIGINT and real-time full motion HD video to single or multiple ground stations. Mounted on top of the armament subsystem platform with one terminal on each side of the helicopter, the easy roll-on/roll-off configuration has two primary benefits. First, it allows for 360° of connectivity eliminating signal blockage from the fuselage; and secondly, it makes for a cost-effective and agile solution by eliminating expensive structural changes to the aircraft and associated recertification of flightworthiness.

HM200 Modem

defense.hughes.com

11717 Exploration Lane Germantown, MD 20876 USA

©2017 Hughes Network Systems, LLC. HUGHES is a registered trademark of Hughes Network Systems, LLC.

All information is subject to change. All rights reserved. H55366 MAR 17