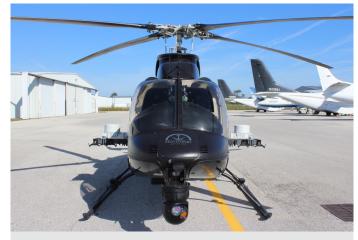

## **Hughes HeloSat Solution**

The Hughes HeloSat Solution brings advanced Beyond-Line-of-Sight (BLoS) communications with new capabilities to rotary wing platforms, including 360° in-flight connectivity and simplified roll-on/roll-off installation. Designed with an open standards architecture, this innovative Solution enables a customizable system for sharing of real-time situational awareness from the sky to decision-makers on the ground, supporting any mission requiring reliable BLoS airborne communications.

Employing the novel HM200 software-defined modem and waveform technology, the Hughes HeloSat Solution is integrated with two lightweight, low SWaP terminals to deliver uninterrupted transmission of critical data, including SIGINT and real-time full motion HD video to single or multiple ground stations. Mounted on top of the armament subsystem platform with one terminal on each side of the helicopter, the easy roll-on/roll-off configuration has two primary benefits. First, it allows for 360° of connectivity eliminating signal blockage from the fuselage; and secondly, it makes for a cost-effective and agile solution by eliminating expensive structural changes to the aircraft and associated recertification of flightworthiness.