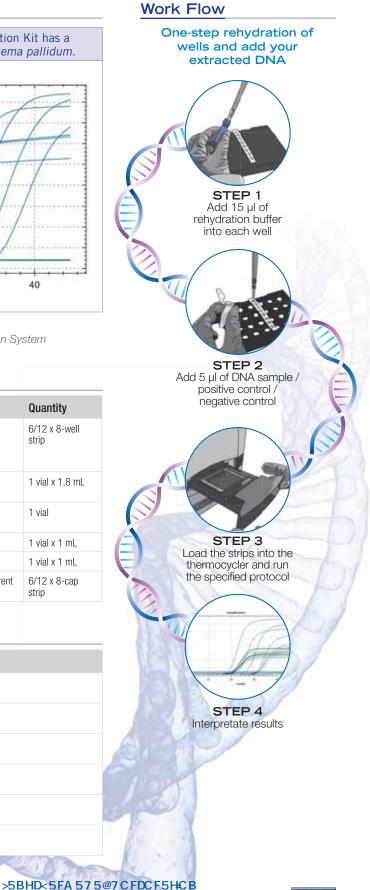

#### Components

| Reagent/Material                              | Description                                                                                                     | Colour      | Quantity               |
|-----------------------------------------------|-----------------------------------------------------------------------------------------------------------------|-------------|------------------------|
| <i>Treponema pallidum</i><br>8-well strips    | A mix of enzymes, primers-probes,<br>buffer, dNTPs, stabilizers and Internal<br>control<br>in stabilized format | White       | 6/12 x 8-well<br>strip |
| Rehydration Buffer                            | Solution to reconstitute the stabilized product                                                                 | Blue        | 1 vial x 1,8 mL        |
| <i>Treponema pallidum</i><br>Positive Control | Non-infectious synthetic lyophilized cDNA                                                                       | Red         | 1 vial                 |
| Negative Control                              | Non template control                                                                                            | Violet      | 1 vial x 1 mL          |
| Water RNAse/DNAse free                        | Water RNAse/DNAse free                                                                                          | White       | 1 vial x 1 mL          |
| Tear-off 8-cap strips                         | Optical caps for sealing Wells during thermal cycling                                                           | Transparent | 6/12 x 8-cap<br>strip  |