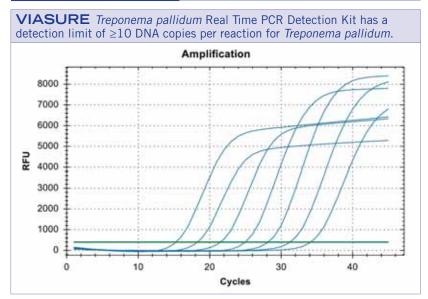

## Analytical sensitivity

Dilution series of Treponema pallidum (10<sup>7</sup>-10<sup>1</sup> copies/rxn) template run on the Bio-Rad CFX96™ Real-Time PCR Detection System (channel FAM)