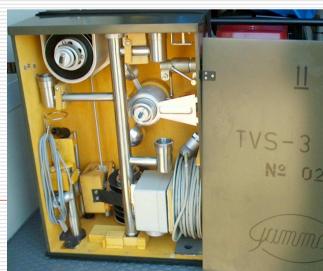

## Other accessories

- □ TVS-3 weather station
- □ 'DS-10' Decon Sprayer
- VHF handhelds and mobil transceivers
- □ 6 + 4,5 kVA generators
- lamps
- chemical adsorbers
- books and data bases on laptop