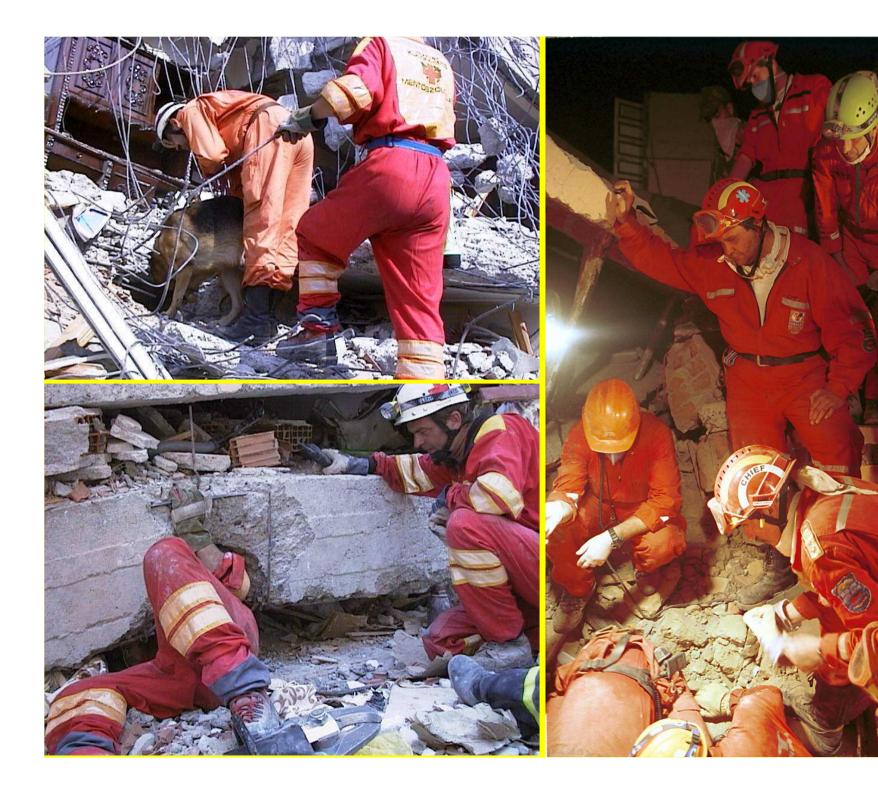

## The SAR team

- ☐ Central Rescue
  Services of
  Budapest
  (FKRMSZ) civil rescue
  organization
- 4 persons and2 dogs

## The SAR team

#### **Central Rescue Organization of Budapest**