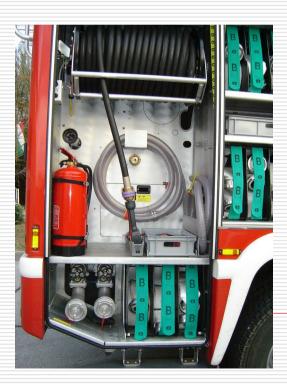

## Fire fighting subsection

- □ 1 vehicle;
- □ 4 firemen;
- □ 1 factory physician.