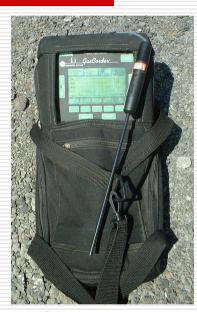

## Chemical detection

## Industrial Dangerous Substances

- Detector Tubes and Pumps
- □ Single Gas Detectors
- Multi Gas Detectors