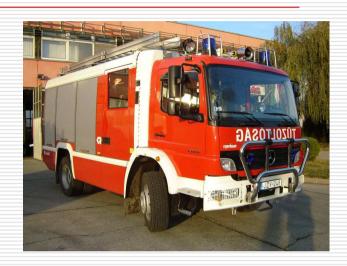

## Fire fighting subsection

- □ 1 vehicle;
- □ 4 firemen;
- □ 1 factory physician.