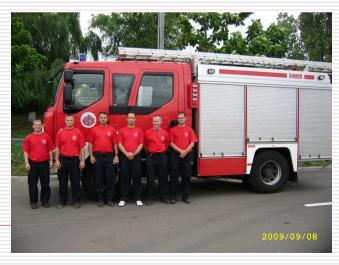

## Fire fighting subsection

- □ 1 vehicle;
- □ 4 firemen;
- □ 1 factory physician.