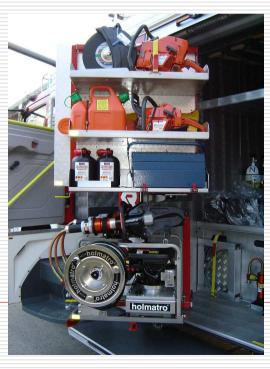

## Fire fighting subsection

- □ 1 vehicle;
- □ 4 firemen;
- □ 1 factory physician.