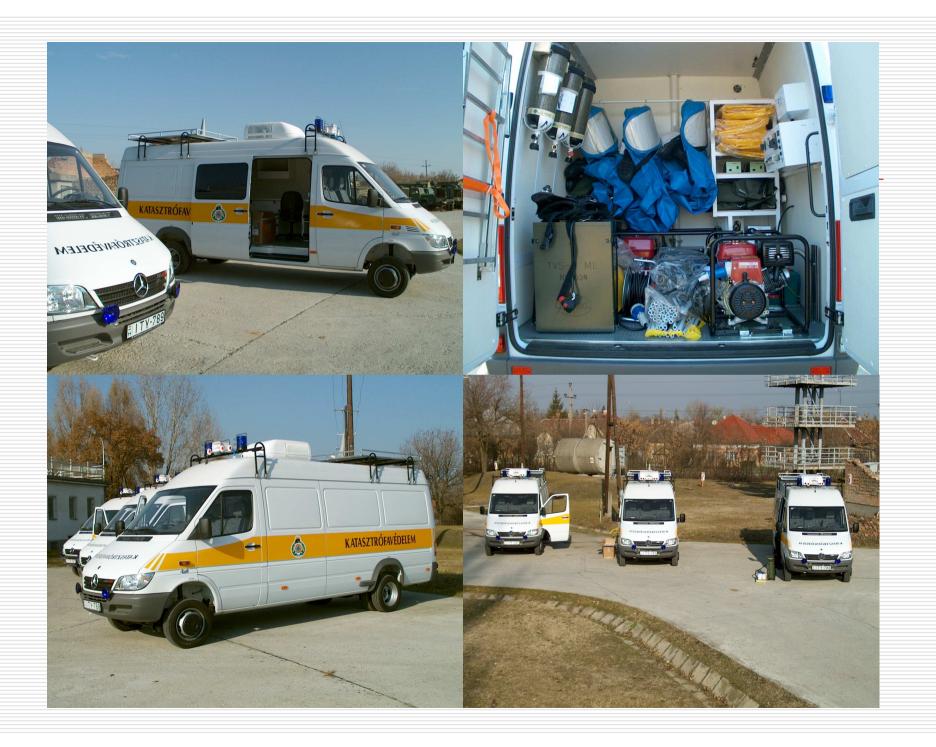

## The HAZMAT team

#### Staff

- □ 1 team leader; 1 team member; 1 driver
- **Equipment**
- Vehicle
- Personal Protection
- Chemical Detection
- Radiation Detection
- Other (Sampling-, Meteorological-, Decontaminating-) Equipment

## Other accessories

- □ TVS-3 weather station
- □ 'DS-10' Decon Sprayer
- VHF handhelds and mobil transceivers
- □ 6 + 4,5 kVA generators
- lamps
- chemical adsorbers
- books and data bases on laptop