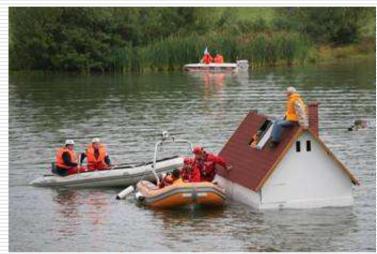

## The SAR team

- ☐ Central Rescue
  Services of
  Budapest
  (FKRMSZ) civil rescue
  organization
- 4 persons and2 dogs

## The SAR team

#### **Central Rescue Organization of Budapest**