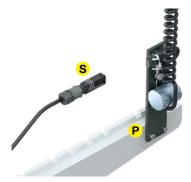

#### **Defined interface**

Three variable modules 'switch set', 'mast cable routing' and 'connection solenoid valve - attachment' are combined via clearly defined plug connection (S).

#### **Quick and simple assembly**

The electrical accessory kit is optimised for simple assembly on the forklift truck. Module 1 includes all alternative operating elements. Module 2, in the variation 'cable guide in pipe system' can be mounted onto the mast without the installation requiring approval. The connecting plate (**P**) is designed for different fastenings onto the basic fork carriage. The module 3 is available for the connection to a single solenoid valve or, alternatively, a double solenoid valve.