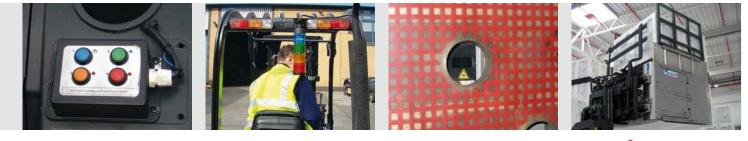

#### **Modular structure**

The modular structure from three system components ensures the optimal accessory for operating additional attachment functions for every type of forklift truck.

#### **Defined interface**

Three variable modules 'switch set', 'mast cable routing' and 'connection solenoid valve - attachment' are combined via clearly defined plug connection (S).

#### **Quick and simple assembly**

The electrical accessory kit is optimised for simple assembly on the forklift truck. Module 1 includes all alternative operating elements. Module 2, in the variation 'cable guide in pipe system' can be mounted onto the mast without the installation requiring approval. The connecting plate (**P**) is designed for different fastenings onto the basic fork carriage. The module 3 is available for the connection to a single solenoid valve or, alternatively, a double solenoid valve.

## Predifined sets for choosing the most suitable Electrical Assembly Kit

| Electrical assembly kit | MODULE 1                           |                                     | MOD                                 | ULE 2                               |                                     | MOD                         | OULE 3                      |
|-------------------------|------------------------------------|-------------------------------------|-------------------------------------|-------------------------------------|-------------------------------------|-----------------------------|-----------------------------|
|                         | switch set                         | pipe s                              | ystem                               | with reve                           | rse roller                          | connection                  | solenoid valve              |
|                         | 1                                  |                                     | Management                          | C                                   |                                     |                             | - Je                        |
| Part Number             | incl.<br>seesaw &<br>rocker switch | lifting height<br>up to<br>5.600 mm | lifting height<br>up to<br>8.000 mm | lifting height<br>up to<br>3.500 mm | lifting height<br>up to<br>6.000 mm | single<br>solenoid<br>valve | double<br>solenoid<br>valve |
| 026 008 3001            | x                                  | х                                   |                                     |                                     |                                     | х                           |                             |
| 026 008 3002            | x                                  | х                                   |                                     |                                     |                                     |                             | x                           |
| 026 008 3003            | x                                  |                                     | х                                   |                                     |                                     | х                           |                             |
| 026 008 3004            | X                                  |                                     | Х                                   |                                     |                                     |                             | X                           |
| 026 008 3005            | X                                  |                                     |                                     | х                                   |                                     | х                           |                             |
| 026 008 3006            | X                                  |                                     |                                     | X                                   |                                     |                             | X                           |
| 026 008 3007            | x                                  |                                     |                                     |                                     | x                                   | х                           |                             |
| 026 008 3008            | x                                  |                                     |                                     |                                     | X                                   |                             | X                           |