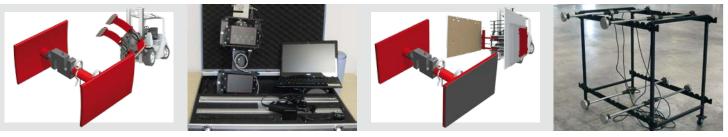

#### Sensor technology for Appliance- and Large Surface Clamps

The clamping arms of KAUP Appliance and Large Surface Clamps can be fitted with sensors so that these identify the load pattern i.e. one or two high / one or two deep. Preset pressures required to pick up the load are automatically adjusted by the sensor control system.

#### Check device for Appliance- and Large Surface Clamps / Roll Clamps

Used for checking and adjusting predefined pressures on the clamp. With the help of the check device and the corresponding analysis and adjustment, the exact clamping pressure can be set so that damage to sensitive loads e.g. white or brown goods or paper rolls can be minimised.

Further technical details available upon request.