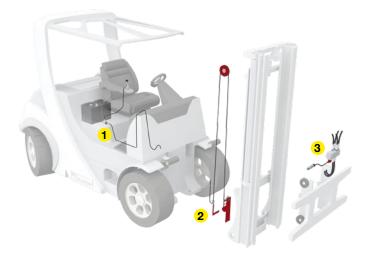

#### **Quick and simple assembly**

The electrical accessory kit is optimised for simple assembly on the forklift truck. Module 1 includes all alternative operating elements. Module 2, in the variation 'cable guide in pipe system' can be mounted onto the mast without the installation requiring approval. The connecting plate (**P**) is designed for different fastenings onto the basic fork carriage. The module 3 is available for the connection to a single solenoid valve or, alternatively, a double solenoid valve.