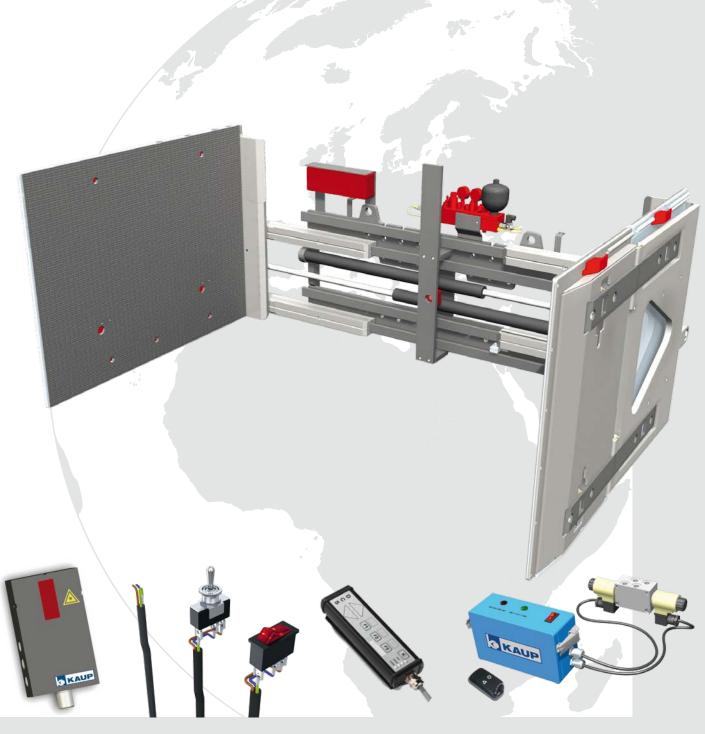

#### **Modular structure**

The modular structure from three system components ensures the optimal accessory for operating additional attachment functions for every type of forklift truck.

#### **Defined interface**

Three variable modules 'switch set', 'mast cable routing' and 'connection solenoid valve - attachment' are combined via clearly defined plug connection (S).

#### **Quick and simple assembly**

The electrical accessory kit is optimised for simple assembly on the forklift truck. Module 1 includes all alternative operating elements. Module 2, in the variation 'cable guide in pipe system' can be mounted onto the mast without the installation requiring approval. The connecting plate (**P**) is designed for different fastenings onto the basic fork carriage. The module 3 is available for the connection to a single solenoid valve or, alternatively, a double solenoid valve.