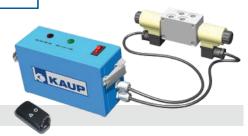

#### Radio controlled solenoid valve for wireless control of hydraulic functions

| Part Number  | Name of the item                                                                                                                                                            |
|--------------|-----------------------------------------------------------------------------------------------------------------------------------------------------------------------------|
| 042 093 0011 | Radio solenoid valve 12 V with radio remote control and visual indicator of set valve position. Including transmitter, battery charger and 2 rechargeable batteries (12VDC) |