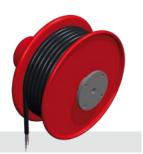

## Electric Spring Cable Drum for electricity feed over Triplex mast

| Part Number  | Name of the item                        |             |
|--------------|-----------------------------------------|-------------|
| 048 099 0066 | Electric Spring Cable Drum incl. holder | 3 pole 8 m  |
| 048 099 1001 | Electric Spring Cable Drum              | 6 pole 4 m  |
| 048 099 0601 | Electric Spring Cable Drum              | 9 pole 12 m |