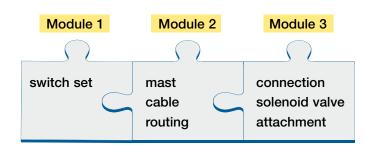

#### **Defined interface**

Three variable modules 'switch set', 'mast cable routing' and 'connection solenoid valve - attachment' are combined via clearly defined plug connection (S).