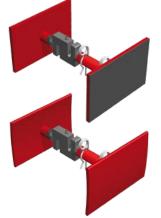

#### Sensor technology for Appliance- and Large Surface Clamps

The clamping arms of KAUP Appliance and Large Surface Clamps can be fitted with sensors so that these identify the load pattern i.e. one or two high / one or two deep. Preset pressures required to pick up the load are automatically adjusted by the sensor control system.

#### Check device for Appliance- and Large Surface Clamps / Roll Clamps

Used for checking and adjusting predefined pressures on the clamp. With the help of the check device and the corresponding analysis and adjustment, the exact clamping pressure can be set so that damage to sensitive loads e.g. white or brown goods or paper rolls can be minimised.