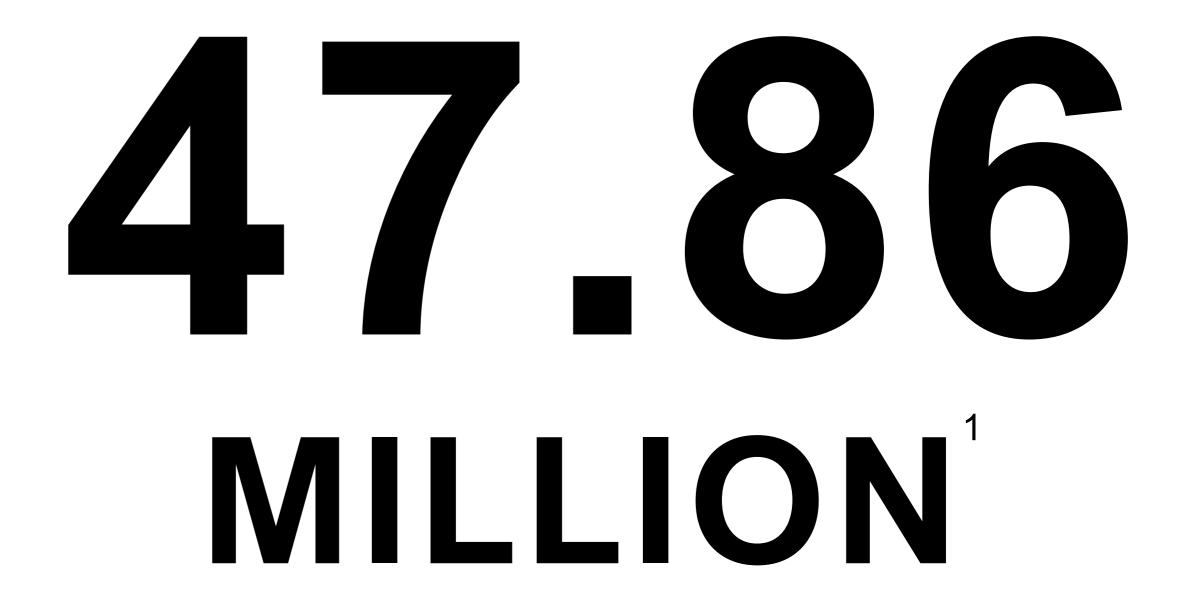

## 1. BILD-GROUP

The brands of BILD Group achieve a total reach of almost 47.86 million per month, i.e. 67.9% of German population have contact with our media every month!