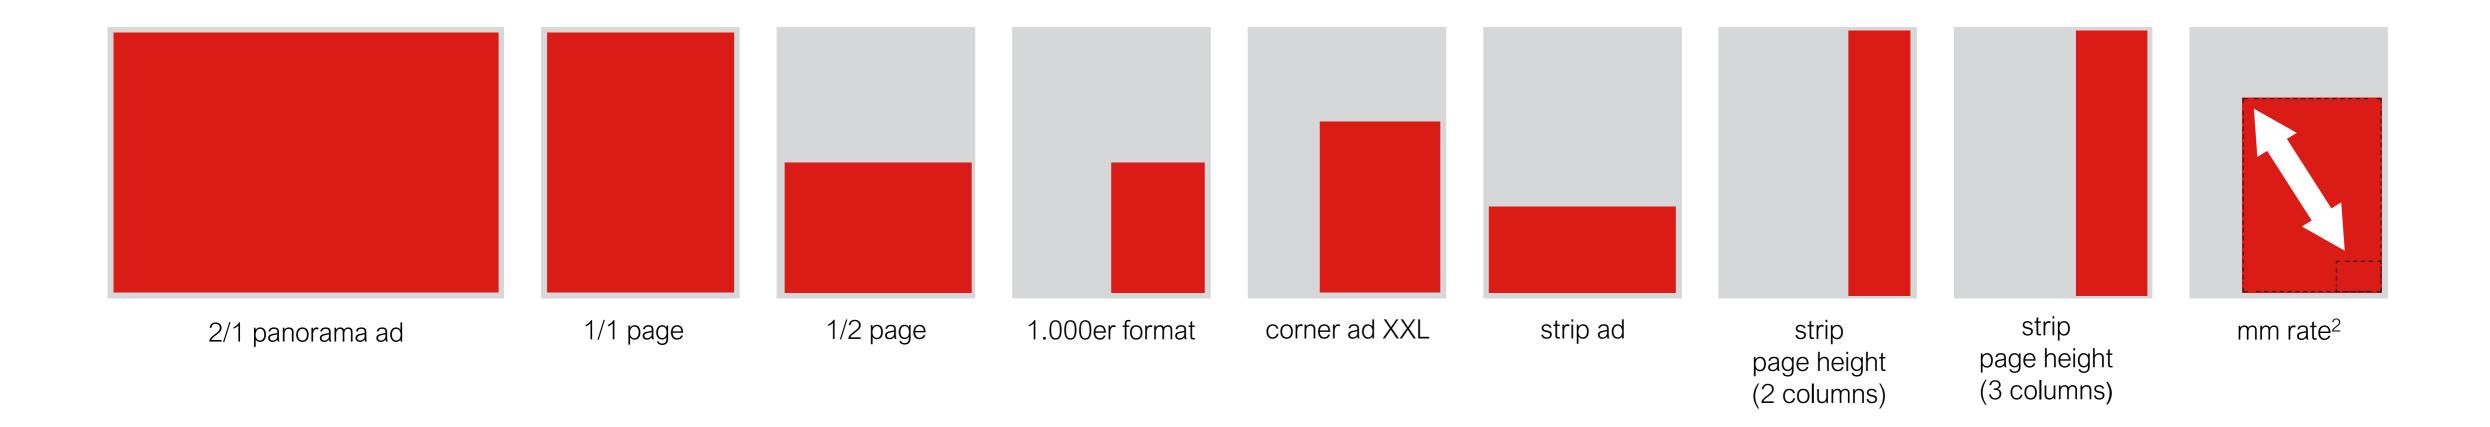

# 4. FORMATS & RATES GERMANY TOTAL<sup>1</sup>

|                            | BILD NORDIC FORMAT                            | TABLOID FORMAT              | NORMAL RATE GROSS € |
|----------------------------|-----------------------------------------------|-----------------------------|---------------------|
| 2/1 panorama ad            | 17 columns, 777 x 528 mm                      | 532 x 369 mm                | 1,280,000.00        |
| 1/1 page                   | 8 columns, 376 x 528 mm                       | 257 x 369 mm                | 600,000.00          |
| 1/2 page                   | 8 Sp., 376 x 264 mm / 4 columns, 187 x 528 mm | 257 x 184 mm / 130 x 369 mm | 376,000.00          |
| 1.000er format             | 4 columns, 187 x 250 mm                       | 187 x 250 mm                | 173,500.00          |
| corner ad XXL              | 5 columns, 234 x 325 mm                       | 187 x 259 mm                | 292,500.00          |
| 8-sp./175 mm (page width)  | 8 columns, 376 x 175 mm                       | 257 x 119 mm                | 252,000.00          |
| 2-sp./528 mm (page height) | 2 columns, 92 x 528 mm                        | 65 x 369 mm                 | 190,000.00          |
| 3-sp./528 mm (page height) | 3 columns, 139 x 528 mm                       | 98 x 369 mm                 | 285,000.00          |
| mm-rate <sup>2</sup>       | minimum size 20 mm                            | minimum size 20 mm          | 186.30              |