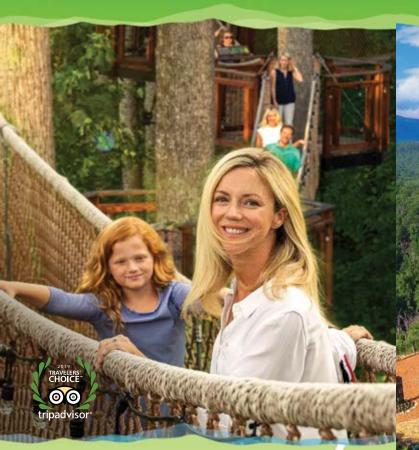

LONGEST TREETOP SKYWALK IN

NORTH AMERICA!

Enjoy a magical moment with family and friends. However you choose to relax, Anakeesta offers panoramic views and fresh mountain air at every turn!

#### TREETOP SKYWALK

Discover the longest tree-based skywalk in North America with 880' of spectacular hanging bridges suspended 50-60 feet in the air! Immerse yourself in the beauty of nature as you stroll through the canopy. Experience what it feels like to be a bird in the treetops. Keep a sharp eye, you may spot a bear on the forest floor below or a woodpecker nearby. Be sure to bring your camera for the perfect vacation memory that you will want to share with everyone!