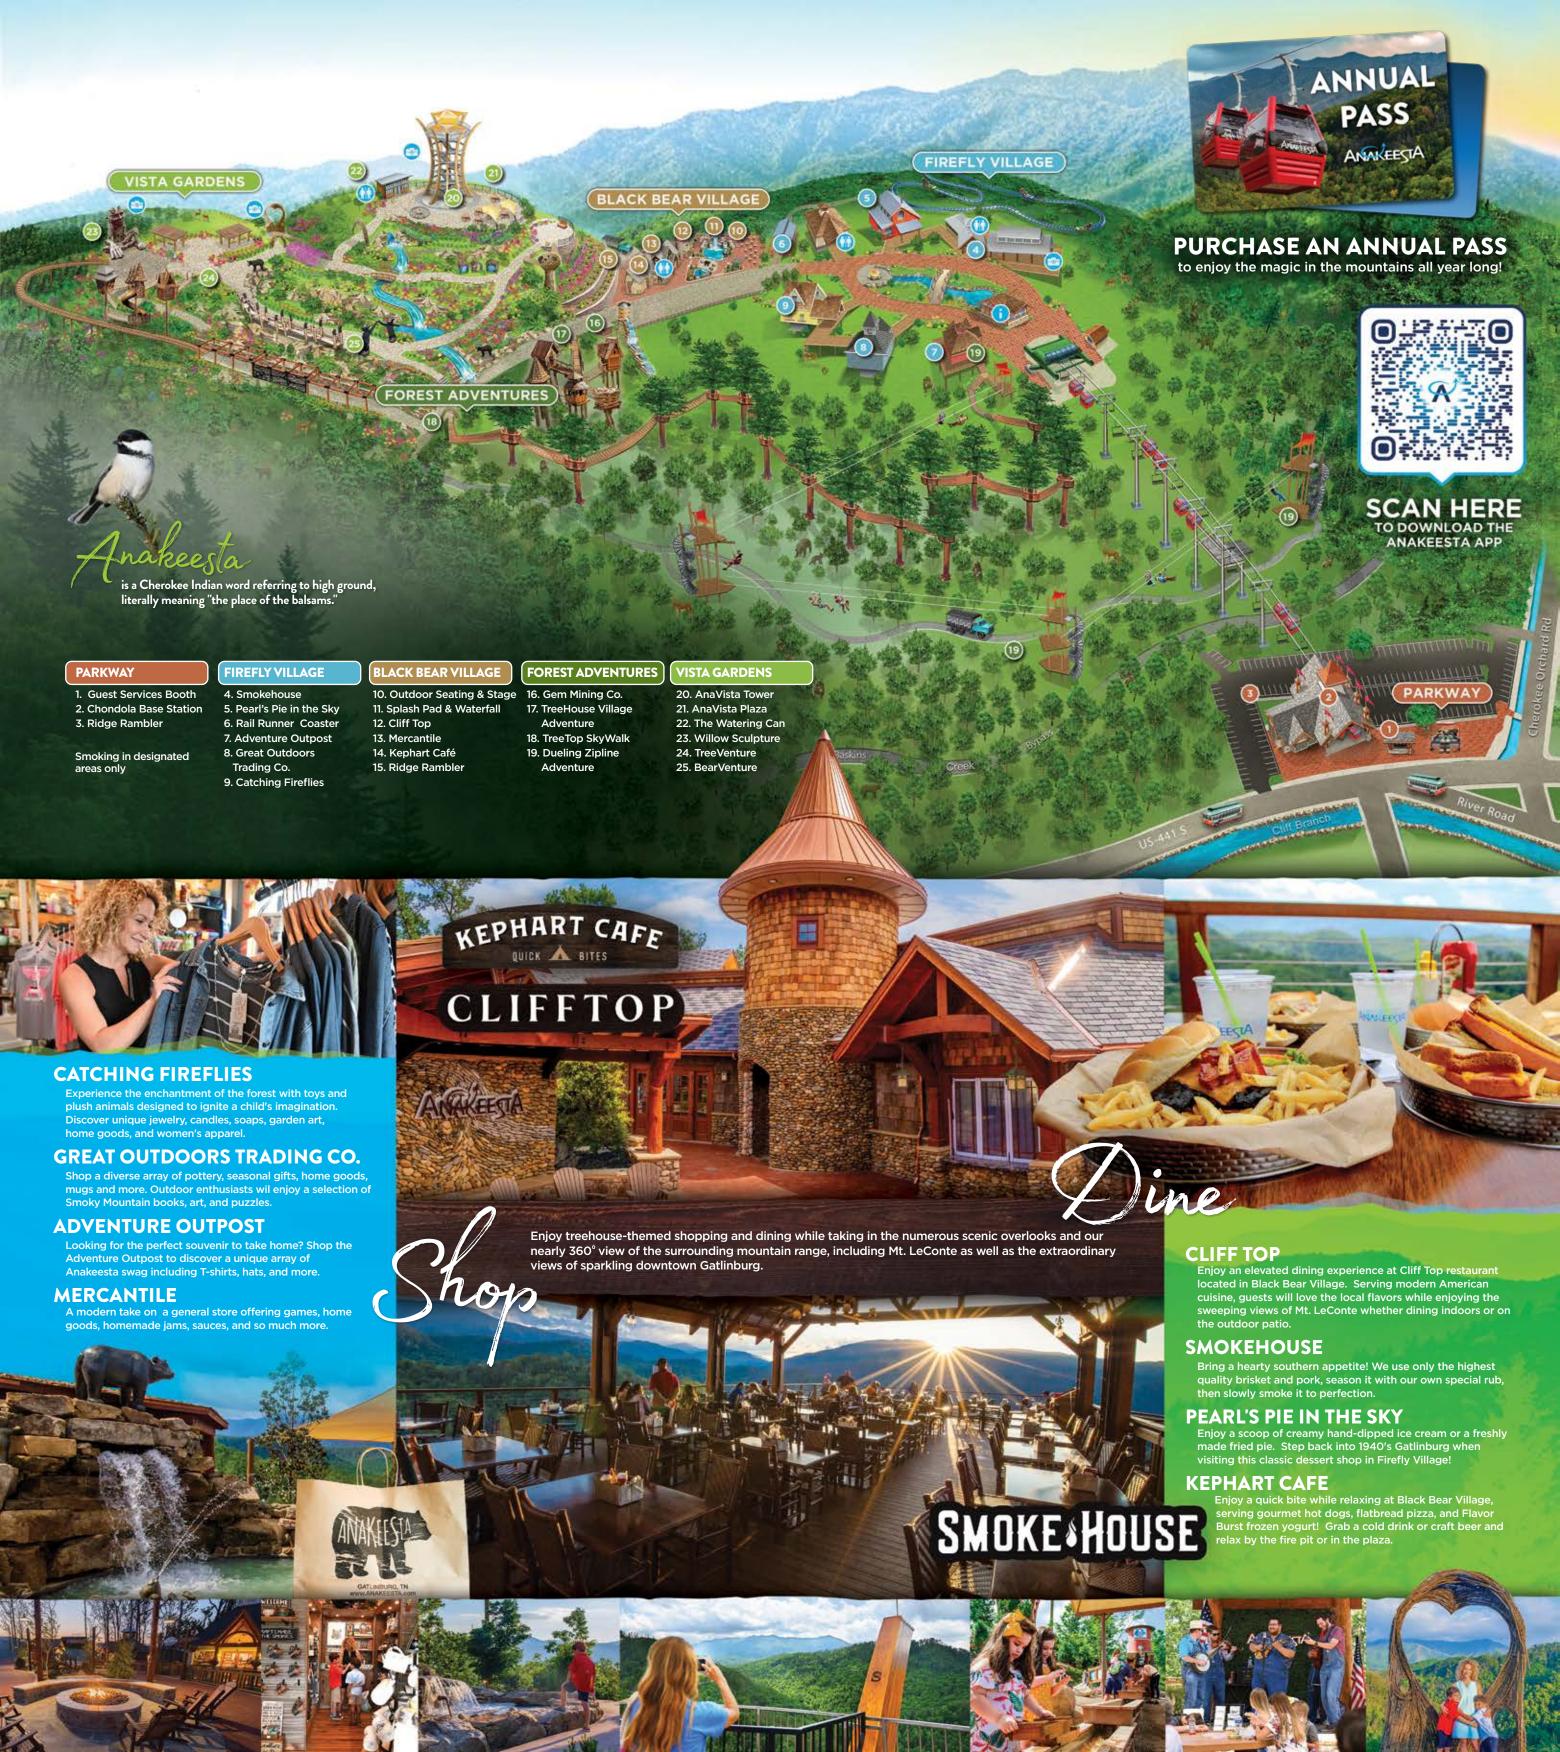

# **GETTING TO THE TOP** IS HALF THE FUN!

Enjoy all day unlimited rides from downtown Gatlinburg to the top of Anakeesta Mountain on our Chondola or Ridge Rambler adventure truck. Arrive at the summit, 600' above the heart of the city and discover whimsically-themed villages, quaint shops, delicious dining options, areas to relax, a lush garden with interactive sensory delights, hanging bridges, challenge courses and spectacular panoramic views...all included in the cost of general admission! Ziplining, mountain coaster and gem mining can be added on to complete the fun!

## VISTA GARDENS

Listen to the birds and sounds of cascading waterfalls, discover musical garden chimes and feel cool mountain breezes as you pass through the wisteria covered misting tunnel. Meet Willow, share a memory at the iconic heart twigloo, enjoy the laughter of children at TreeVenture and BearVenture, then climb AnaVista Tower to discover 360° views of the national park and downtown Gatlinburg.

### CREATING FAMILY MEMORIES

Nestle into the lap of Willow, fall in love at our heart twigloo, strike a pose by a Tennessee themed waterfall, or capture the backdrop of Mt. LeConte from AnaVista tower....all you need to do is smile and snap!

# MEMORIAL FOREST WALK

The charred forest serves as a reminder of the brave men and women who fought the fires of November 2016, the restoration of our beloved Smoky Mountains, and the city of Gatlinburg that truly is "Mountain Tough."

#### TREETOP SKYWALK

Discover the longest tree-based skywalk in North America with 880' of spectacular hanging bridges suspended 50-60 feet in the air! Immerse yourself in the beauty of nature as you stroll through the canopy. Experience what it feels like to be a bird in the treetops. Keep a sharp eye, you may spot a bear on the forest floor below or a woodpecker nearby. Be sure to bring your camera for the perfect vacation memory that you will want to share with everyone!

### RAIL RUNNER MOUNTAIN COASTER

With 400' of elevation change and speeds up to 25 mph, our single-rail coaster is the first of its kind in the U.S! Experience 1,600 feet of downhill twists and turns before a scenic uphill ride brings you back to the top of Anakeesta Mountain. Ride single or tandem and you control how fast you want to fly.

#### TREEHOUSE VILLAGE ADVENTURE

Children of all ages will love playing in the trees in this whimsically themed village interconnected by multiple bridges of varying challenge. Physical and educational elements designed to build strength and confidence will surprise guests at nearly every turn.