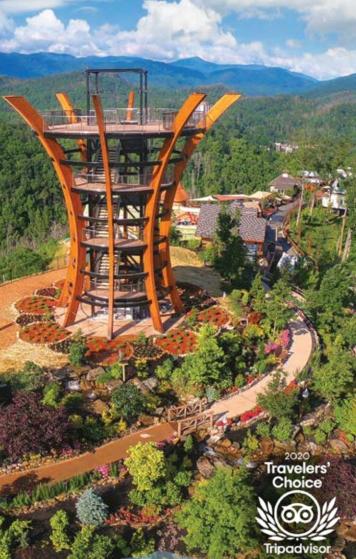

## VISTA GARDENS

Listen to the birds and sounds of cascading waterfalls, discover musical garden chimes and feel cool mountain breezes as you pass through the wisteria covered misting tunnel. Meet Willow, share a memory at the iconic heart twigloo, enjoy the laughter of children at TreeVenture and BearVenture, then climb AnaVista Tower to discover 360° views of the national park and downtown Gatlinburg.

### CREATING FAMILY MEMORIES

Nestle into the lap of Willow, fall in love at our heart twigloo, strike a pose by a Tennessee themed waterfall, or capture the backdrop of Mt. LeConte from AnaVista tower....all you need to do is smile and snap!