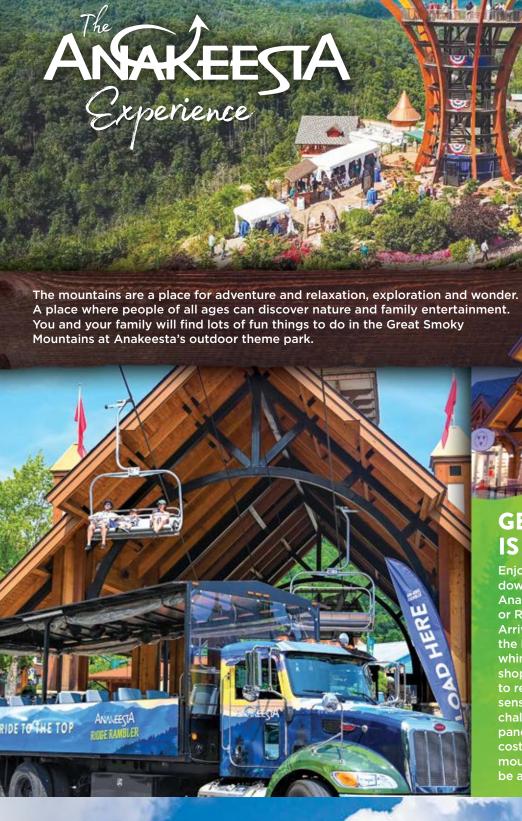

# **GETTING TO THE TOP** IS HALF THE FUN!

Enjoy all day unlimited rides from downtown Gatlinburg to the top of Anakeesta Mountain on our Chondola or Ridge Rambler adventure truck. Arrive at the summit, 600' above the heart of the city and discover whimsically-themed villages, quaint shops, delicious dining options, areas to relax, a lush garden with interactive sensory delights, hanging bridges, challenge courses and spectacular panoramic views...all included in the cost of general admission! Ziplining, mountain coaster and gem mining can be added on to complete the fun!