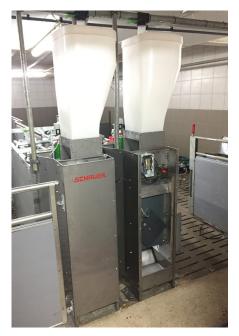

#### With the innovative Compident Simultan sow feeding system for sow groups, you get a overall perfectly electronic sow feeding system for your best operating results - Easy and individual feeding!

The Compident Simultan Station, which has been developed and perfected for more than 35 years, offers great advantages for use in a new construction or the modernization of your barn.

#### Solid and durable construction!

The robust construction using high grade steel, hot-dip galvanized steel and noise-reducing materials ensures a long and safe operation. The individual components are assembled and only have to be screwed and only have to be screwed together on site.