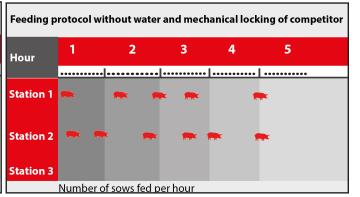

### **INFORM NOW!**

| Feeding protocol with water and electromagnetic lock from SCHAUER |             |       |             |             |              |
|-------------------------------------------------------------------|-------------|-------|-------------|-------------|--------------|
| Hour                                                              | 1           | 2     | 3           | 4           | 5            |
|                                                                   | •••••       | ••••• | •           |             |              |
| Station 1                                                         |             |       | a to a form | ta ta ta ta | <b>* #</b> * |
| Station 2                                                         | ten ten ten |       |             | Rat Rati    | •            |
| Station 3                                                         |             |       |             |             |              |
| Number of sows fed per hour                                       |             |       |             |             |              |