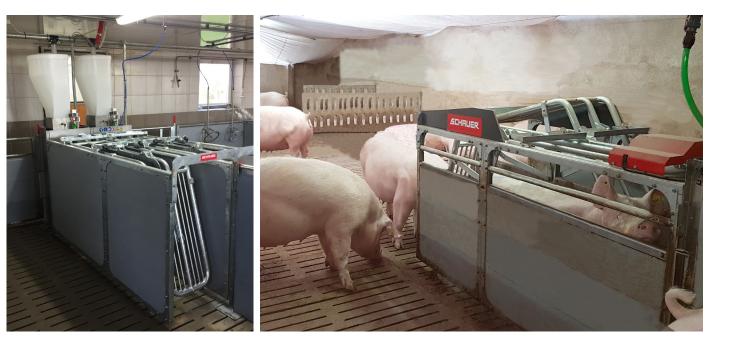

#### With the innovative Compident Simultan sow feeding system for sow groups, you get a overall perfectly electronic sow feeding system for your best operating results - Easy and individual feeding!

The Compident Simultan Station, which has been developed and perfected for more than 35 years, offers great advantages for use in a new construction or the modernization of your barn.

Easy to use and learn, with functional optimizations and comprehensive management aids that will inspire you!

Compident Simultan reduces your costs through larger groups of animals, individual feeding and easy learning. The possibility of water absorption in the Station speeds up the eating time! Entering the feeding station works classically as in the self-catching box stand. By electronically closing the safety catch after the sow has entered, the sow is protected whilst eating and eat stress-free. After a set time the outlet slide opens and the sow can leave the station.

#### Solid and durable construction!

The robust construction using high grade steel, hot-dip galvanized steel and noise-reducing materials ensures a long and safe operation. The individual components are assembled and only have to be screwed and only have to be screwed together on site.